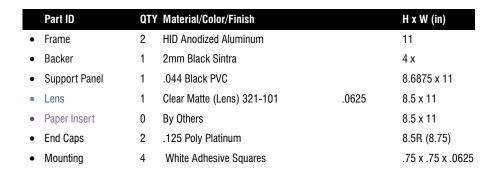

**Top View** 

| Date   | DWG# HID_WML-R8511 Scale: | 4"=1' | Customer |               | Mounting    | Wall Mount  |     |  | Quote #      |  |
|--------|---------------------------|-------|----------|---------------|-------------|-------------|-----|--|--------------|--|
|        |                           |       |          |               | SF/DF       | Single Face |     |  | 0.1.0        |  |
| Quant  | /                         |       | Location | HID WML-R8511 | Illuminated |             | UL  |  | Sales Rep.   |  |
| 1      |                           |       |          |               | Voltage     |             | Amp |  | Illustrator: |  |
| 1      |                           |       |          |               | ADA         | No          |     |  | mustrator.   |  |
| Page   |                           |       | System   |               |             |             |     |  |              |  |
| 1 of 1 |                           |       |          |               |             |             |     |  | Reviewed By: |  |