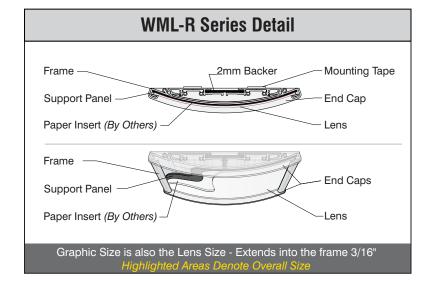

**Top View** 

| Date   | DWG# HID_WML-R8511 Scale: | 4"=1' | Customer |               | Mounting    | Wall Mount  |     |  | Quote #      |  |
|--------|---------------------------|-------|----------|---------------|-------------|-------------|-----|--|--------------|--|
|        |                           |       |          |               | SF/DF       | Single Face |     |  | 0.1.0        |  |
| Quant  | /                         |       | Location | HID WML-R8511 | Illuminated |             | UL  |  | Sales Rep.   |  |
| 1      |                           |       |          |               | Voltage     |             | Amp |  | Illustrator: |  |
| 1      |                           |       |          |               | ADA         | No          |     |  | mustrator.   |  |
| Page   |                           |       | System   |               |             |             |     |  |              |  |
| 1 of 1 |                           |       |          |               |             |             |     |  | Reviewed By: |  |