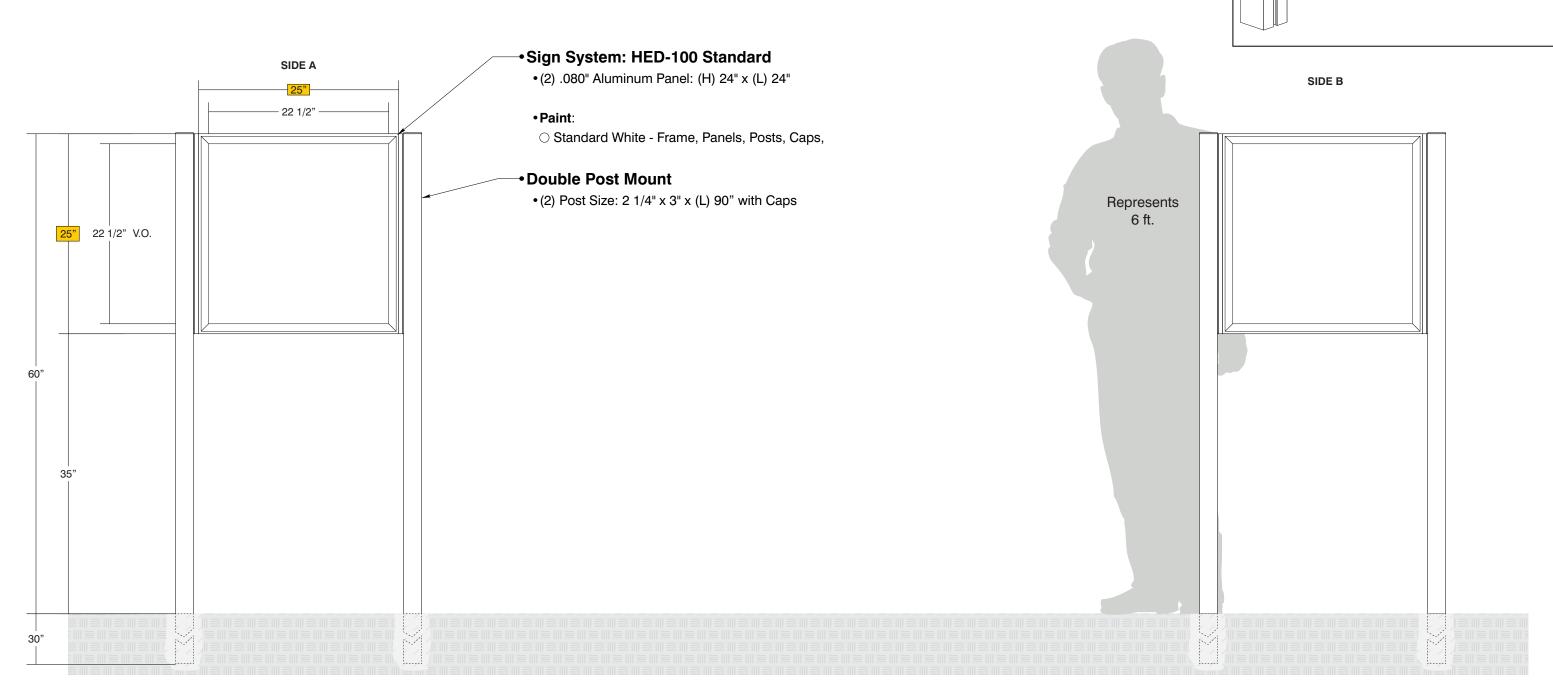

| Date     | <b>DWG#</b> HED-100_Standard | Scale: | 1"=1'  | Customer                    |                                                                        | Mounting                                                                                                               | g Double Post Mount |      |                 | Quote #        |  |
|----------|------------------------------|--------|--------|-----------------------------|------------------------------------------------------------------------|------------------------------------------------------------------------------------------------------------------------|---------------------|------|-----------------|----------------|--|
| 1.23.23  |                              |        |        |                             | SF/DF                                                                  |                                                                                                                        | Double Face         |      |                 | Colos Don      |  |
| Quantity |                              |        |        | Location                    |                                                                        | Illuminated                                                                                                            | NO                  | UL   |                 | Sales Rep.     |  |
| 1        |                              |        |        |                             |                                                                        | Voltage                                                                                                                | N/A                 | Amp  | N/A             | - Illustrator: |  |
|          |                              |        | System | HED-100 24x24 Standard Sign | ADA                                                                    | No                                                                                                                     | Re                  | v. 0 | iliusti atoi .  |                |  |
| Page     |                              |        |        |                             | *Due to the ADA/ ANSI's wide interpretation and other factors that may |                                                                                                                        |                     |      | Davis and Davis |                |  |
| 1 of 1   |                              |        |        |                             | System                                                                 | exist, we cannot affirm compliance in all situations and is hereby removed from responsibility regarding these issues. |                     |      | Reviewed By:    |                |  |

**HED-100 Detail** 

2 1/4" x 3" Square Post

6400 Howard Drive, Fairview PA 16415 • Toll Free 800.458.0591 •
PA 814.833.7000 • Fax 814.838.0011 •

All concepts and designs represented by this drawing are the property of Howard Industries and may not be reproduced or used in any manner without written consent. ©Copyright 2020 Howard Industries.