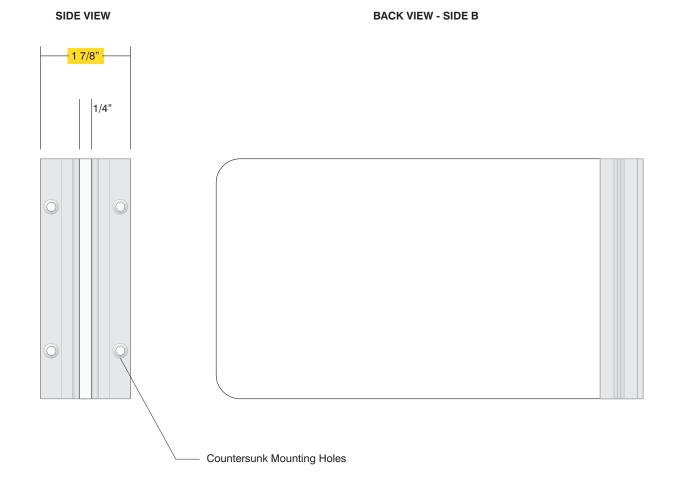

|   | Part ID          | QTY | Material/Color/Finish       |     | H x W (in) |
|---|------------------|-----|-----------------------------|-----|------------|
| • | Panel            | 1   | White Opaque (3015) Acrylic | .25 | 5 x 8.75   |
| • | Mounting Bracket | 1   | PPMB 5221                   |     | 5          |