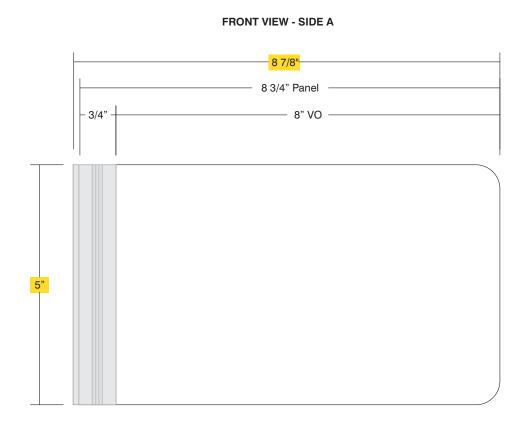

|   | Part ID          | QTY | Material/Color/Finish       |     | H x W (in) |
|---|------------------|-----|-----------------------------|-----|------------|
| • | Panel            | 1   | White Opaque (3015) Acrylic | .25 | 5 x 8.75   |
| • | Mounting Bracket | 1   | PPMB 5221                   |     | 5          |