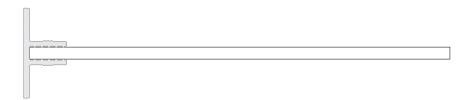

## **TOP VIEW**

| Date     | <b>DWG#</b> Acrylic Projection Mt   Scale: | 1"=2" | Customer |                                                                                                                        | Mounting                                                               | Projection Wall Mount |                            | Quote #        |
|----------|--------------------------------------------|-------|----------|------------------------------------------------------------------------------------------------------------------------|------------------------------------------------------------------------|-----------------------|----------------------------|----------------|
|          |                                            |       |          |                                                                                                                        | SF/DF                                                                  | Double Face           |                            |                |
| Quantity |                                            |       | Location |                                                                                                                        | Illuminated                                                            | NO                    | UL                         | Sales Rep.     |
| 1        |                                            |       | Location |                                                                                                                        | Voltage                                                                | N/A                   | Amp N/A                    | Illustrator:   |
| Dana     |                                            |       | 0        |                                                                                                                        | ADA                                                                    | No                    | Rev. 0                     | — Illustiator. |
| Page     |                                            |       | System   | Acrylic Projection Mount                                                                                               | *Due to the ADA/ ANSI's wide interpretation and other factors that may |                       | and other factors that may | Reviewed By:   |
| 1 of 1   |                                            |       |          | exist, we cannot affirm compliance in all situations and is hereby removed from responsibility regarding these issues. |                                                                        |                       | neviewed by.               |                |