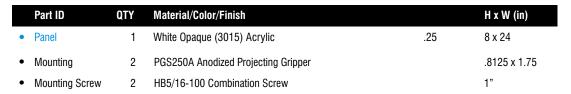

BACK VIEW - SIDE B

| Date               | DWG# Acrylic CM Standoff   Scale: 1"=4" | Customer |                                              | Mounting<br>SF/DF   | Ceiling Mou                                         |                                                               | Quote #      |  |
|--------------------|-----------------------------------------|----------|----------------------------------------------|---------------------|-----------------------------------------------------|---------------------------------------------------------------|--------------|--|
| Quantity           |                                         | Location |                                              | Illuminated         |                                                     | UL                                                            | Sales Rep.   |  |
| 1                  |                                         |          |                                              | Voltage ADA         | N/A<br>No                                           | Amp N/A Rev. 0                                                | Illustrator: |  |
| Page <b>1 of 1</b> |                                         | System   | Acrylic Ceiling Mount With Standoff Mounting | *Due to the ADA/ AN | ISI's wide interpretation<br>rm compliance in all s | on and other factors that may ituations and is hereby removed | Reviewed By: |  |