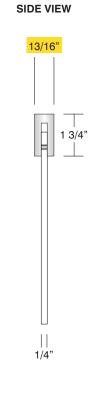

BACK VIEW - SIDE B

| Date               | DWG# Acrylic CM Standoff   Scale: 1"=4" | Customer |                                              | Mounting<br>SF/DF   | Ceiling Mou                                         |                                                               | Quote #      |  |
|--------------------|-----------------------------------------|----------|----------------------------------------------|---------------------|-----------------------------------------------------|---------------------------------------------------------------|--------------|--|
| Quantity           |                                         | Location |                                              | Illuminated         |                                                     | UL                                                            | Sales Rep.   |  |
| 1                  |                                         |          |                                              | Voltage ADA         | N/A<br>No                                           | Amp N/A Rev. 0                                                | Illustrator: |  |
| Page <b>1 of 1</b> |                                         | System   | Acrylic Ceiling Mount With Standoff Mounting | *Due to the ADA/ AN | ISI's wide interpretation<br>rm compliance in all s | on and other factors that may ituations and is hereby removed | Reviewed By: |  |