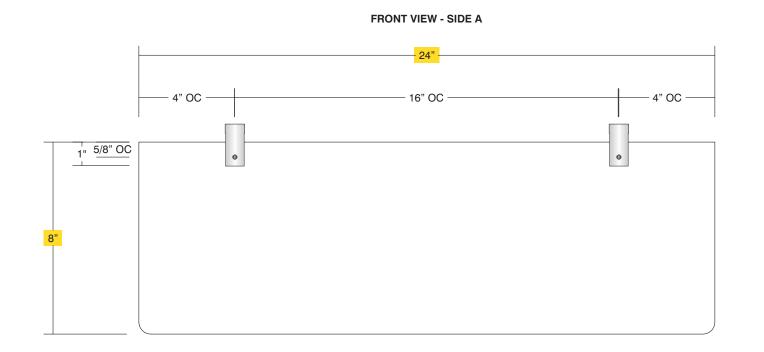

BACK VIEW - SIDE B

| Date               | DWG# Acrylic CM Standoff   Scale: 1"=4" | Customer |                                              | Mounting<br>SF/DF   | Ceiling Mou                                         |                                                               | Quote #      |  |
|--------------------|-----------------------------------------|----------|----------------------------------------------|---------------------|-----------------------------------------------------|---------------------------------------------------------------|--------------|--|
| Quantity           |                                         | Location |                                              | Illuminated         |                                                     | UL                                                            | Sales Rep.   |  |
| 1                  |                                         |          |                                              | Voltage ADA         | N/A<br>No                                           | Amp N/A Rev. 0                                                | Illustrator: |  |
| Page <b>1 of 1</b> |                                         | System   | Acrylic Ceiling Mount With Standoff Mounting | *Due to the ADA/ AN | ISI's wide interpretation<br>rm compliance in all s | on and other factors that may ituations and is hereby removed | Reviewed By: |  |