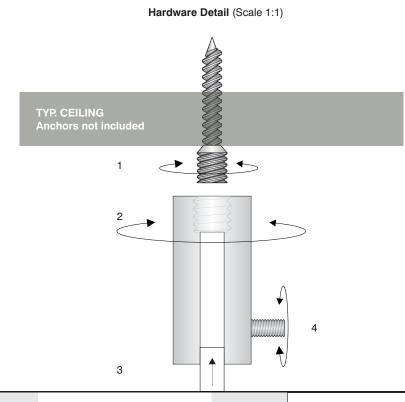

BACK VIEW - SIDE B

| Date               | DWG# Acrylic CM Standoff   Scale: 1"=4" | Customer |                                              | Mounting<br>SF/DF   | Ceiling Mou                                         |                                                               | Quote #      |  |
|--------------------|-----------------------------------------|----------|----------------------------------------------|---------------------|-----------------------------------------------------|---------------------------------------------------------------|--------------|--|
| Quantity           |                                         | Location |                                              | Illuminated         |                                                     | UL                                                            | Sales Rep.   |  |
| 1                  |                                         |          |                                              | Voltage ADA         | N/A<br>No                                           | Amp N/A Rev. 0                                                | Illustrator: |  |
| Page <b>1 of 1</b> |                                         | System   | Acrylic Ceiling Mount With Standoff Mounting | *Due to the ADA/ AN | ISI's wide interpretation<br>rm compliance in all s | on and other factors that may ituations and is hereby removed | Reviewed By: |  |