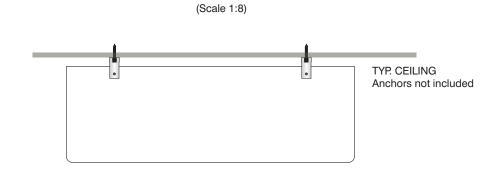

BACK VIEW - SIDE B

| Date               | DWG# Acrylic CM Standoff   Scale: 1"=4" | Customer |                                              | Mounting<br>SF/DF   | Ceiling Mou                                         |                                                               | Quote #      |  |
|--------------------|-----------------------------------------|----------|----------------------------------------------|---------------------|-----------------------------------------------------|---------------------------------------------------------------|--------------|--|
| Quantity           |                                         | Location |                                              | Illuminated         |                                                     | UL                                                            | Sales Rep.   |  |
| 1                  |                                         |          |                                              | Voltage ADA         | N/A<br>No                                           | Amp N/A Rev. 0                                                | Illustrator: |  |
| Page <b>1 of 1</b> |                                         | System   | Acrylic Ceiling Mount With Standoff Mounting | *Due to the ADA/ AN | ISI's wide interpretation<br>rm compliance in all s | on and other factors that may ituations and is hereby removed | Reviewed By: |  |