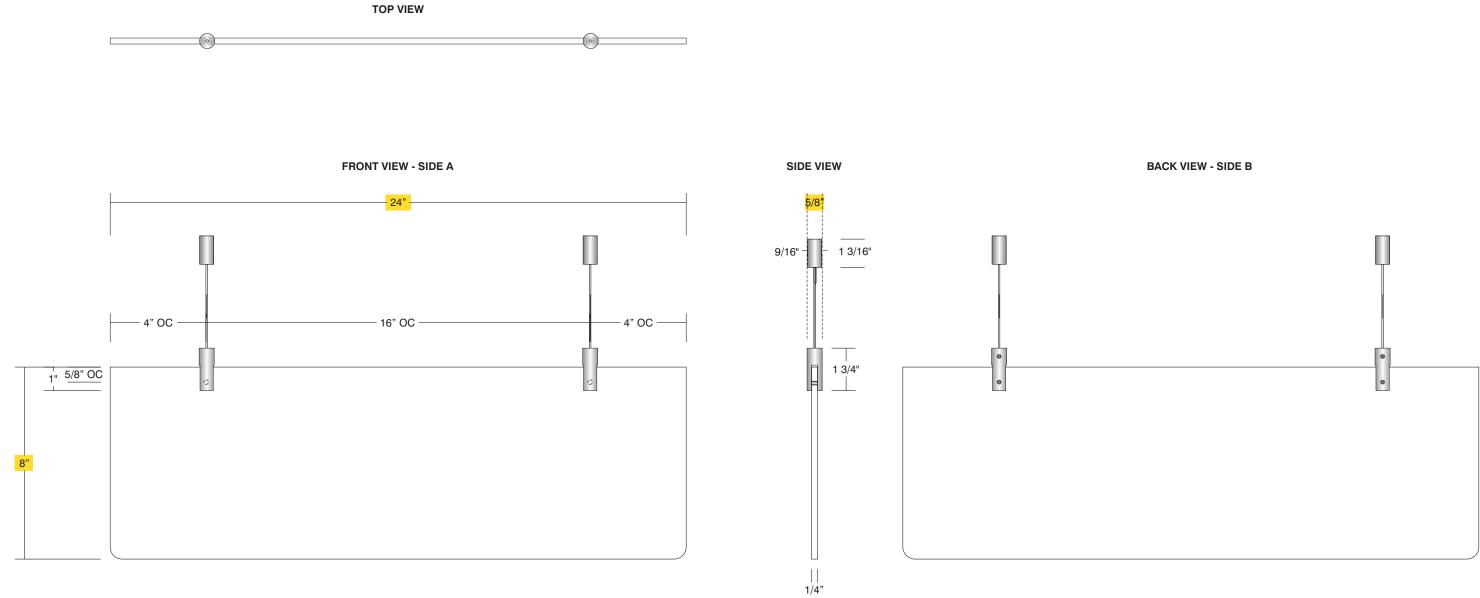

|   | Part ID        | QTY |
|---|----------------|-----|
| • | Panel          | 1   |
| • | Ceiling Barrel | 2   |
| • | Cable Fork     | 2   |
| ٠ | Cable          | 2   |

| Date                  | DWG# Acrylic CM Cable | Scale: | 1"=4" | Customer |                                              | Mounting<br>SF/DF    | Mounting Ceiling Mount Ceiling   SF/DF Double Face Image: Ceiling Mount Image: C |                                        | Quote #     | _            |  |
|-----------------------|-----------------------|--------|-------|----------|----------------------------------------------|----------------------|----------------------------------------------------------------------------------------------------------------------------------------------------------------------------------------------------------------------------------------------------------------------------------------------------------------------------------------------------------------------------------------------------------------------------------------------------------------------------------------------------------------------------------------------------------------------------------------------------------------------------------------------------------------------------------------------------------------------------------------------------------------------------------------------------------------------------------------------------------------------------------------------------------------------------------------------------------------------------------------------------------------------------------------------------------------------------------------------------------------------------------|----------------------------------------|-------------|--------------|--|
| Quantity              | _                     |        |       | Location |                                              | Illuminated          | NO                                                                                                                                                                                                                                                                                                                                                                                                                                                                                                                                                                                                                                                                                                                                                                                                                                                                                                                                                                                                                                                                                                                               | UL                                     |             | Sales Rep.   |  |
| 1                     |                       |        |       |          |                                              | Voltage<br>ADA       | N/A<br>No                                                                                                                                                                                                                                                                                                                                                                                                                                                                                                                                                                                                                                                                                                                                                                                                                                                                                                                                                                                                                                                                                                                        | Amp<br>Re <sup>r</sup>                 | N/A<br>1. 0 | Illustrator: |  |
| Page<br><b>1 of 1</b> |                       |        |       | System   | Acrylic Ceiling Mount With<br>Cable Mounting | exist, we cannot aff | NSI's wide interpretatio<br>irm compliance in all si<br>regarding these issues.                                                                                                                                                                                                                                                                                                                                                                                                                                                                                                                                                                                                                                                                                                                                                                                                                                                                                                                                                                                                                                                  | n and other facto<br>tuations and is h | rs that may | Reviewed By: |  |

| Material/Color/Finish           |     | H x W (in)  |
|---------------------------------|-----|-------------|
| White Opaque (3015) Acrylic     | .25 | 8 x 24      |
| 100.268A Ceiling Mounted Holder |     | .59 x 1.18  |
| 100.267A Hanging Fork           |     | .625 x 1.75 |
| 100.383 SS Cable 1/16"          |     | 36          |