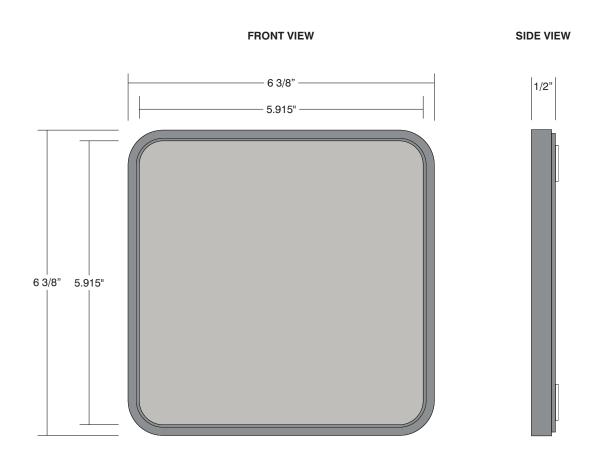

.75 x .75

Frame:

Ash 214

Sand Panel:

6.375 x 6.375

5.915 x 5.915

.50

.0625

.0625

Part ID

Panel Mounting

Frame Mounting

Frame

Panel

QTY Material/Color/Finish

1 Pearl Grey (321-306)