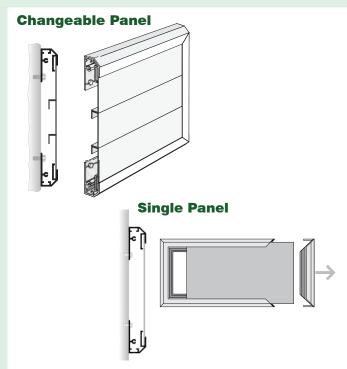

1-1/4" wide x 1-1/4"deep beveled frame

Holds single message aluminum panel from .050" to .125"

Sizes up to 48"H x 180"L

Mounting Options: Wall

5 Year Warranty

# Exterior Architectural Signage

# **DSS-125 DATA SHEET**



### **DSS-125**- Typical Example

#### **DSS-125 Technical Detail**

- (1) Concealed fasteners
- 2 .050"/.080" standard aluminum panel. Frame can be made to allow .125(or 3 mm) panels upon request.
- (3) Aluminum frame





\*Signs include all components shown















#### Ideal Application:

Primary Site ID
Directional Signage
Secondary Site ID
Tenant Listing





## **Changeable Panel**





# **Single Panel**





#### \*Kit Form Available

Consisting of sign frame only (no panel). Kit forms are cut to size, can be painted and include all hardware necessary for assembly.

# **5 Year Warranty Information**

Our product warranties display our employees' strong workmanship and commitment to customer satisfaction after initial purchase. Our warranties are limited to repair or replacement of original products/ services purchased.

# **Basic Colors**



Standard Black N 923SP



Pantone Cool Grey 10 Standard White







Pantone 7500 Cream Pantone 200 Red

Our Standard product finish offers a variety of