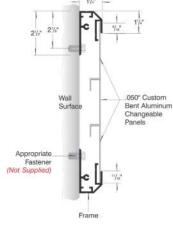

#### **DSS-125 Technical Detail**

- (1) Concealed fasteners
- 2 .050"/.080" standard aluminum panel. Frame can be made to allow .125(or 3 mm) panels upon request.
- (3) Aluminum frame

\*Signs include all components shown