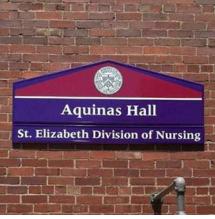

### **DSS-125**- Typical Example

#### Ideal Application:

Primary Site ID
Directional Signage
Secondary Site ID
Tenant Listing