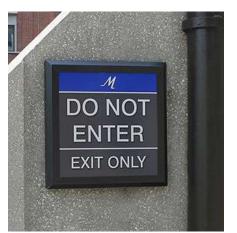

### **DSS-125**- Typical Example

#### Ideal Application:

Primary Site ID
Directional Signage
Secondary Site ID
Tenant Listing