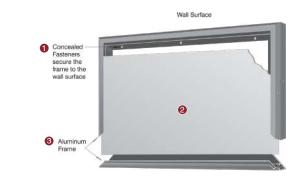

#### **DSS-125 Technical Detail**

- (1) Concealed fasteners
- 2 .050"/.080" standard aluminum panel. Frame can be made to allow .125(or 3 mm) panels upon request.
- (3) Aluminum frame

\*Signs include all components shown