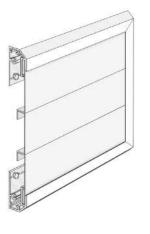

### **DSS-125**- Typical Example

#### **DSS-125 Technical Detail**

- (1) Concealed fasteners
- 2 .050"/.080" standard aluminum panel. Frame can be made to allow .125(or 3 mm) panels upon request.
- (3) Aluminum frame

\*Signs include all components shown