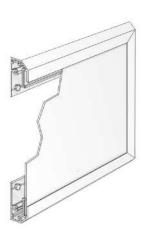

1-1/4" wide x 1-1/4"deep beveled frame

Holds single message aluminum panel from .050" to .125"

Sizes up to 48"H x 180"L

Mounting Options: Wall

5 Year Warranty

# Exterior Architectural Signage

# **DSS-125 DATA SHEET**



### **DSS-125**- Typical Example

#### **DSS-125 Technical Detail**

- (1) Concealed fasteners
- 2 .050"/.080" standard aluminum panel. Frame can be made to allow .125(or 3 mm) panels upon request.
- (3) Aluminum frame





\*Signs include all components shown















#### Ideal Application:

Primary Site ID
Directional Signage
Secondary Site ID
Tenant Listing





## **Changeable Panel**





# **Single Panel**





#### \*Kit Form Available

Consisting of sign frame only (no panel). Kit forms are cut to size, can be painted and include all hardware necessary for assembly.

# **5 Year Warranty Information**

Our product warranties display our employees' strong workmanship and commitment to customer satisfaction after initial purchase. Our warranties are limited to repair or replacement of original products/ services purchased.

# **Basic Colors**



Standard Black N 923SP



Pantone Cool Grey 10 Standard White







Pantone 7500 Cream Pantone 200 Red

Our Standard product finish offers a variety of colors using Grip-Gard developed specifically for application to metal signage components, which meets AAMA specifications 603. This extremely durable satin finish is highly resistant to weathering and