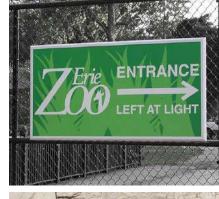

### **DSS-125**- Typical Example

#### Ideal Application:

Primary Site ID
Directional Signage
Secondary Site ID
Tenant Listing