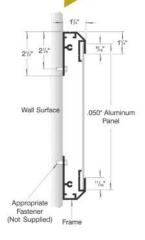

#### **DSS-125 Technical Detail**

- (1) Concealed fasteners
- 2 .050"/.080" standard aluminum panel. Frame can be made to allow .125(or 3 mm) panels upon request.
- (3) Aluminum frame

\*Signs include all components shown