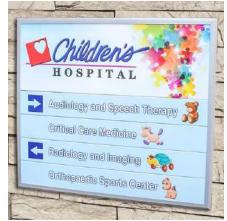

### **DSS-125**- Typical Example

#### Ideal Application:

Primary Site ID
Directional Signage
Secondary Site ID
Tenant Listing