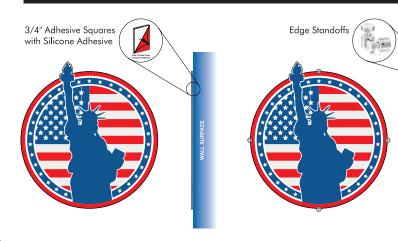

## **Seal Signage**



- » Layered Acrylic
- » Any Color
- \* Unique Shapes
- » Dimensional Textures
- Custom Graphics
- » Shipped in 24 Hours

Seals are customizable to meet any and all specifications. They can be made using layered acrylic panels and multiple layers of UV Cured Ink print to create unique dimensional textures with raised lettering and graphics. Our Seals are designed for logos, departments, celebratory events, and much more!

Not only does our Seal Signage have limitless design options using custom printed colors, graphics, logos and even custom shapes and accents, but they are **shipped in 24 hours!** 

All signage is designed, manufactured and assembled in the USA.

























## **STANDADRD** UV PRINTED WOOD GRAINS



## MOUNTING OPTIONS





Explore the Possibilities.