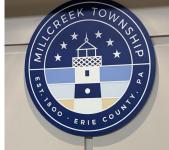

## **Seal Signage**

- » Layered Acrylic
- » Any Color
- \* Unique Shapes
- » Dimensional Textures
- Custom Graphics
- » Shipped in 24 Hours

Seals are customizable to meet any and all specifications. They can be made using layered acrylic panels and multiple layers of UV Cured Ink print to create unique dimensional textures with raised lettering and graphics. Our Seals are designed for logos, departments, celebratory events, and much more!

Not only does our Seal Signage have limitless design options using custom printed colors, graphics, logos and even custom shapes and accents, but they are **shipped in 24 hours!** 

All signage is designed, manufactured and assembled in the USA.