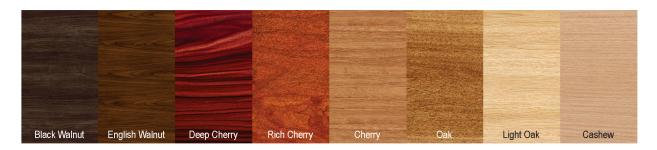

## **Seal Signage**



- » Layered Acrylic
- » Any Color
- \* Unique Shapes
- » Dimensional Textures
- Custom Graphics
- » Shipped in 24 Hours

Seals are customizable to meet any and all specifications. They can be made using layered acrylic panels and multiple layers of UV Cured Ink print to create unique dimensional textures with raised lettering and graphics. Our Seals are designed for logos, departments, celebratory events, and much more!

Not only does our Seal Signage have limitless design options using custom printed colors, graphics, logos and even custom shapes and accents, but they are **shipped in 24 hours!** 

All signage is designed, manufactured and assembled in the USA.

























## **STANDADRD** UV PRINTED WOOD GRAINS



## MOUNTING OPTIONS





Explore the Possibilities.