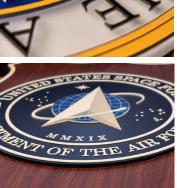

## **Seal Signage**

- » Layered Acrylic
- » Any Color
- \* Unique Shapes
- » Dimensional Textures
- Custom Graphics
- » Shipped in 24 Hours

Seals are customizable to meet any and all specifications. They can be made using layered acrylic panels and multiple layers of UV Cured Ink print to create unique dimensional textures with raised lettering and graphics. Our Seals are designed for logos, departments, celebratory events, and much more!

Not only does our Seal Signage have limitless design options using custom printed colors, graphics, logos and even custom shapes and accents, but they are **shipped in 24 hours!** 

All signage is designed, manufactured and assembled in the USA.