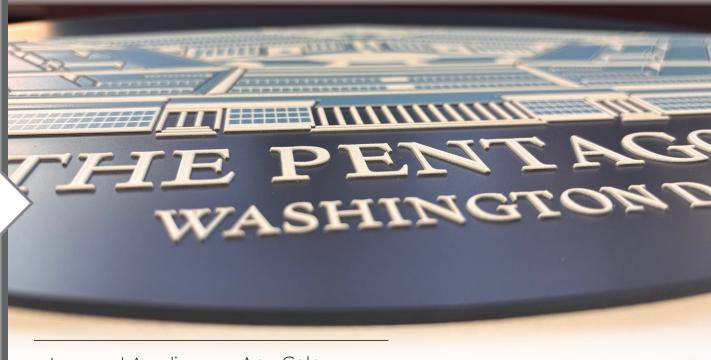

## **Seal Signage**

- » Layered Acrylic
- » Any Color
- \* Unique Shapes
- » Dimensional Textures
- Custom Graphics
- » Shipped in 24 Hours

Seals are customizable to meet any and all specifications. They can be made using layered acrylic panels and multiple layers of UV Cured Ink print to create unique dimensional textures with raised lettering and graphics. Our Seals are designed for logos, departments, celebratory events, and much more!

Not only does our Seal Signage have limitless design options using custom printed colors, graphics, logos and even custom shapes and accents, but they are **shipped in 24 hours!** 

All signage is designed, manufactured and assembled in the USA.