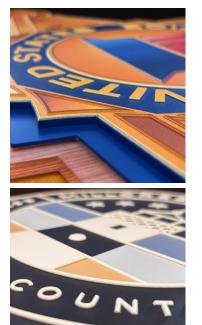

## **Seal Signage**

- » Layered Acrylic
- » Any Color
- \* Unique Shapes
- » Dimensional Textures
- Custom Graphics
- » Shipped in 24 Hours

Seals are customizable to meet any and all specifications. They can be made using layered acrylic panels and multiple layers of UV Cured Ink print to create unique dimensional textures with raised lettering and graphics. Our Seals are designed for logos, departments, celebratory events, and much more!

Not only does our Seal Signage have limitless design options using custom printed colors, graphics, logos and even custom shapes and accents, but they are **shipped in 24 hours!** 

All signage is designed, manufactured and assembled in the USA.