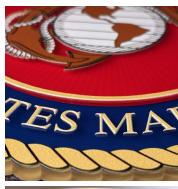

## **Seal Signage**

- » Layered Acrylic
- » Any Color
- \* Unique Shapes
- » Dimensional Textures
- Custom Graphics
- » Shipped in 24 Hours

Seals are customizable to meet any and all specifications. They can be made using layered acrylic panels and multiple layers of UV Cured Ink print to create unique dimensional textures with raised lettering and graphics. Our Seals are designed for logos, departments, celebratory events, and much more!

Not only does our Seal Signage have limitless design options using custom printed colors, graphics, logos and even custom shapes and accents, but they are **shipped in 24 hours!** 

All signage is designed, manufactured and assembled in the USA.