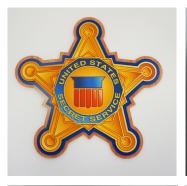

## **Seal Signage**

- » Layered Acrylic
- » Any Color
- \* Unique Shapes
- » Dimensional Textures
- Custom Graphics
- » Shipped in 24 Hours

Seals are customizable to meet any and all specifications. They can be made using layered acrylic panels and multiple layers of UV Cured Ink print to create unique dimensional textures with raised lettering and graphics. Our Seals are designed for logos, departments, celebratory events, and much more!

Not only does our Seal Signage have limitless design options using custom printed colors, graphics, logos and even custom shapes and accents, but they are **shipped in 24 hours!** 

All signage is designed, manufactured and assembled in the USA.