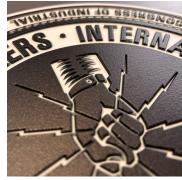

## **Seal Signage**

- » Layered Acrylic
- » Any Color
- \* Unique Shapes
- » Dimensional Textures
- Custom Graphics
- » Shipped in 24 Hours

Seals are customizable to meet any and all specifications. They can be made using layered acrylic panels and multiple layers of UV Cured Ink print to create unique dimensional textures with raised lettering and graphics. Our Seals are designed for logos, departments, celebratory events, and much more!

Not only does our Seal Signage have limitless design options using custom printed colors, graphics, logos and even custom shapes and accents, but they are **shipped in 24 hours!** 

All signage is designed, manufactured and assembled in the USA.