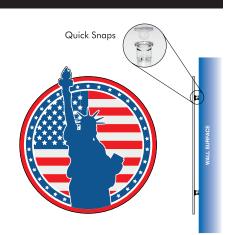

## **Seal Signage**



- » Layered Acrylic
- » Any Color
- \* Unique Shapes
- » Dimensional Textures
- Custom Graphics
- » Shipped in 24 Hours

Seals are customizable to meet any and all specifications. They can be made using layered acrylic panels and multiple layers of UV Cured Ink print to create unique dimensional textures with raised lettering and graphics. Our Seals are designed for logos, departments, celebratory events, and much more!

Not only does our Seal Signage have limitless design options using custom printed colors, graphics, logos and even custom shapes and accents, but they are **shipped in 24 hours!** 

All signage is designed, manufactured and assembled in the USA.

























## **STANDADRD** UV PRINTED WOOD GRAINS



## MOUNTING OPTIONS





Explore the Possibilities.