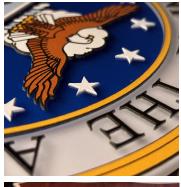

## **Seal Signage**

- » Layered Acrylic
- » Any Color
- \* Unique Shapes
- » Dimensional Textures
- Custom Graphics
- » Shipped in 24 Hours

Seals are customizable to meet any and all specifications. They can be made using layered acrylic panels and multiple layers of UV Cured Ink print to create unique dimensional textures with raised lettering and graphics. Our Seals are designed for logos, departments, celebratory events, and much more!

Not only does our Seal Signage have limitless design options using custom printed colors, graphics, logos and even custom shapes and accents, but they are **shipped in 24 hours!** 

All signage is designed, manufactured and assembled in the USA.