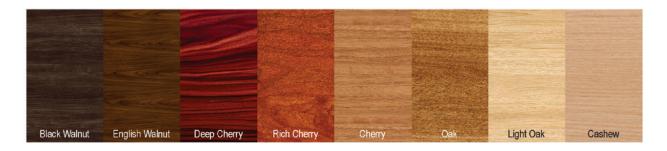

## Seal Signage

## » Layered Acrylic

- » Unique Shapes
- » Custom Graphics
- » Any Color

PRESENT - HEETING CA

JE.

» Dimensional Textures

PE

VASHING

» Shipped in 24 Hours

Seals are customizable to meet any and all specifications. They can be made using layered acrylic panels and multiple layers of UV Cured Ink print to create unique dimensional textures with raised lettering and graphics. Our Seals are designed for logos, departments, celebratory events, and much more!

Not only does our Seal Signage have limitless design options using custom printed colors, graphics, logos and even custom shapes and accents, but they are **shipped in 24 hours!** 

All signage is designed, manufactured and assembled in the USA.













1111111111



## **STANDARD** UV PRINTED WOOD GRAINS



## MOUNTING OPTIONS



Explore the Possibilities.