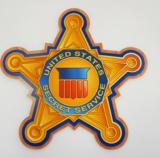

## » Layered Acrylic

- » Unique Shapes
- » Custom Graphics
- » Any Color

PRESENT - HEETING CA

JE.

» Dimensional Textures

PE

VASHING

» Shipped in 24 Hours

Seals are customizable to meet any and all specifications. They can be made using layered acrylic panels and multiple layers of UV Cured Ink print to create unique dimensional textures with raised lettering and graphics. Our Seals are designed for logos, departments, celebratory events, and much more!

Not only does our Seal Signage have limitless design options using custom printed colors, graphics, logos and even custom shapes and accents, but they are **shipped in 24 hours!** 

All signage is designed, manufactured and assembled in the USA.