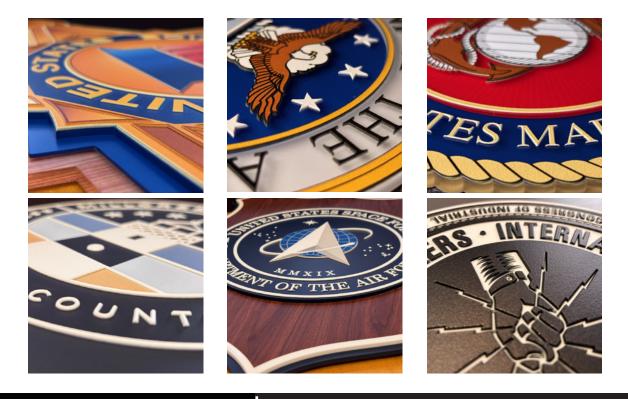

## » Layered Acrylic

- » Unique Shapes
- » Custom Graphics
- » Any Color

PRESENT - HEETING CA

JE.

» Dimensional Textures

PE

VASHING

» Shipped in 24 Hours

Seals are customizable to meet any and all specifications. They can be made using layered acrylic panels and multiple layers of UV Cured Ink print to create unique dimensional textures with raised lettering and graphics. Our Seals are designed for logos, departments, celebratory events, and much more!

Not only does our Seal Signage have limitless design options using custom printed colors, graphics, logos and even custom shapes and accents, but they are **shipped in 24 hours!** 

All signage is designed, manufactured and assembled in the USA.