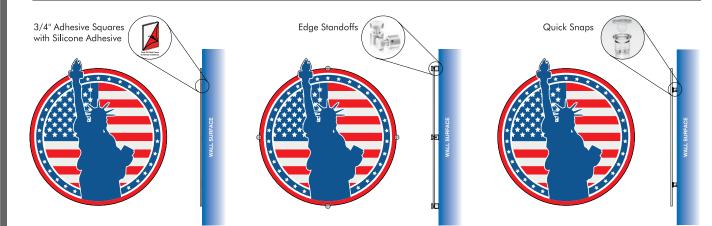

» Layered Acrylic

- » Unique Shapes
- » Custom Graphics
- » Any Color

PRESENT - HEETING CA

JE.

» Dimensional Textures

PE

VASHING

» Shipped in 24 Hours

Seals are customizable to meet any and all specifications. They can be made using layered acrylic panels and multiple layers of UV Cured Ink print to create unique dimensional textures with raised lettering and graphics. Our Seals are designed for logos, departments, celebratory events, and much more!

Not only does our Seal Signage have limitless design options using custom printed colors, graphics, logos and even custom shapes and accents, but they are **shipped in 24 hours!** 

All signage is designed, manufactured and assembled in the USA.













1111111111



## **STANDARD** UV PRINTED WOOD GRAINS



## MOUNTING OPTIONS



Explore the Possibilities.