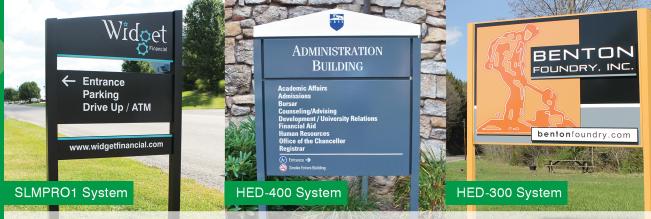

5 Year Warranty

Non-illuminated Sign System

Our all-aluminum post and panel sign systems are perfect for site identification, wayfinding and directional signage applications.

## Non-illuminated Features & Benefits

**Ideal Identification Signage** 

Provides an ideal means for conveying secondary site identification, directions, and information

**Several Post Options** 

Create custom signage designs and configurations with our variety of interchangeable post designs including: round, square, radius, fluted, corner slot, and double slot.