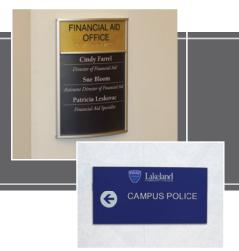

## Interior Signage

The Interior Signage is comprised of Acrylic and HID systems, making it easy to find a solution that fits any facilities' needs. There are a multitude of sign configurations, all of which can be made ADA complaint, to create a look that falls in line with any businesses' brand. These systems are commonly used for room identification, wayfinding, building directories and regulatory signage; however, the applications are endless.