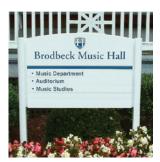

### Post & Panel Signage

All-aluminum post and panel sign systems are perfect for site identification, wayfinding and directional signage applications. Available in a wide variety of configurations, including double post, flag, ceiling, and wall mount, we have a post and panel model to fit every situation.