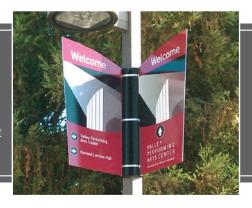

#### Perma-Banner

The perfect solution to replace tethered fabric or vinyl banners! Our patented Perma-Banner system combines strong, lightweight aluminum panels with an exclusive "no Fly Away" vertical mounting bracket. Designed to withstand the elements, these signs can be mounted to street poles, light posts, walls and columns.