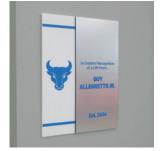

## Interior Signage

The Interior Signage is comprised of Acrylic and HID systems, making it easy to find a solution that fits any facilities' needs. There are a multitude of sign configurations, all of which can be made ADA complaint, to create a look that falls in line with any businesses' brand. These systems are commonly used for room identification, wayfinding, building directories and regulatory signage; however, the applications are endless.