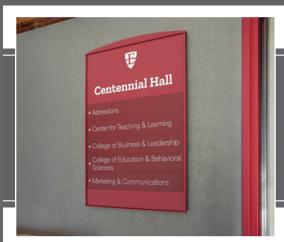

## Interior Signage

The Interior Signage is comprised of Acrylic and HID systems, making it easy to find a solution that fits any facilities' needs. There are a multitude of sign configurations, all of which can be made ADA complaint, to create a look that falls in line with any businesses' brand. These systems are commonly used for room identification, wayfinding, building directories and regulatory signage; however, the applications are endless.