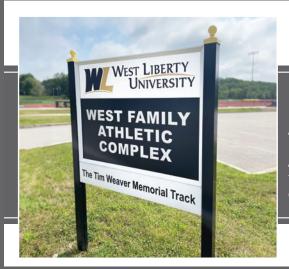

### Post & Panel Signage

All-aluminum post and panel sign systems are perfect for site identification, wayfinding and directional signage applications. Available in a wide variety of configurations, including double post, flag, ceiling, and wall mount, we have a post and panel model to fit every situation.