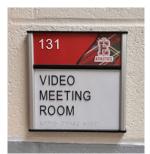

## Interior Signage

The Interior Signage is comprised of Acrylic and HID systems, making it easy to find a solution that fits any facilities' needs. There are a multitude of sign configurations, all of which can be made ADA complaint, to create a look that falls in line with any businesses' brand. These systems are commonly used for room identification, wayfinding, building directories and regulatory signage; however, the applications are endless.