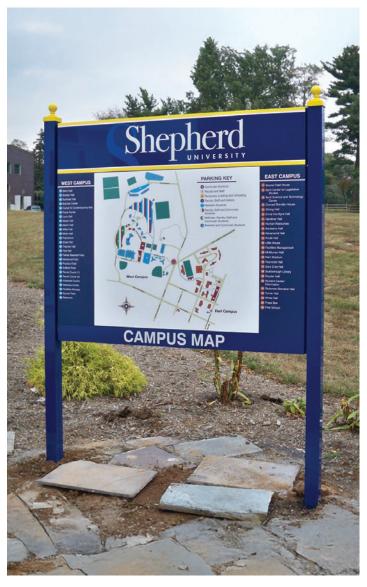

### Post & Panel Signage

All-aluminum post and panel sign systems are perfect for site identification, wayfinding and directional signage applications. Available in a wide variety of configurations, including double post, flag, ceiling, and wall mount, we have a post and panel model to fit every situation.