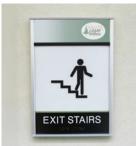

### **DSS-125**

Wall mounted signage provides messaging that is easy to see without taking up ground space. The DSS-125 offers a beveled frame that is designed to be vandal resistant, with a clean and professional look. Choose from a single panel to stacked changeable panels for multiple messages!