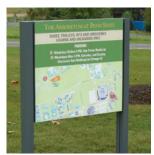

## Post & Panel Signage

All-aluminum post and panel sign systems are perfect for site identification, wayfinding and directional signage applications. Available in a wide variety of configurations, including double post, flag, ceiling, and wall mount, we have a post and panel model to fit every situation.