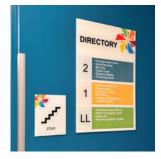

## Interior Signage

The Interior Signage is comprised of Acrylic and HID systems, making it easy to find a solution that fits any facilities' needs. There are a multitude of sign configurations, all of which can be made ADA complaint, to create a look that falls in line with any businesses' brand. These systems are commonly used for room identification, wayfinding, building directories and regulatory signage; however, the applications are endless.