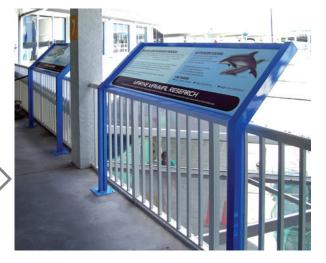

## Post & Panel Signage

All-aluminum post and panel sign systems are perfect for site identification, wayfinding and directional signage applications. Available in a wide variety of configurations, including double post, flag, ceiling, and wall mount, we have a post and panel model to fit every situation.