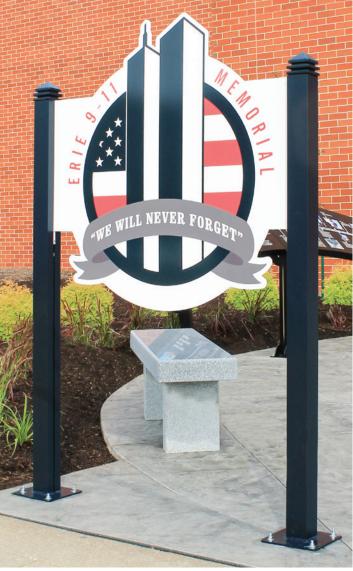

## Post & Panel Signage

All-aluminum post and panel sign systems are perfect for site identification, wayfinding and directional signage applications. Available in a wide variety of configurations, including double post, flag, ceiling, and wall mount, we have a post and panel model to fit every situation.