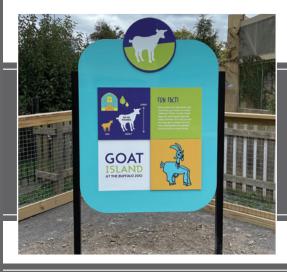

## Post & Panel Signage

All-aluminum post and panel sign systems are perfect for site identification, wayfinding and directional signage applications. Available in a wide variety of configurations, including double post, flag, ceiling, and wall mount, we have a post and panel model to fit every situation.