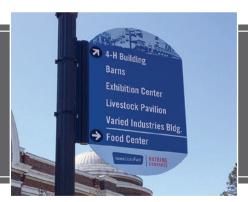

## Post & Panel Signage

All-aluminum post and panel sign systems are perfect for site identification, wayfinding and directional signage applications. Available in a wide variety of configurations, including double post, flag, ceiling, and wall mount, we have a post and panel model to fit every situation.