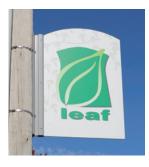

### Perma-Banner

The perfect solution to replace tethered fabric or vinyl banners! Our patented Perma-Banner system combines strong, lightweight aluminum panels with an exclusive "no Fly Away" vertical mounting bracket. Designed to withstand the elements, these signs can be mounted to street poles, light posts, walls and columns.