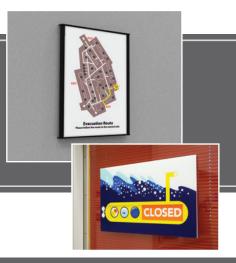

## Interior Signage

The Interior Signage is comprised of Acrylic and HID systems, making it easy to find a solution that fits any facilities' needs. There are a multitude of sign configurations, all of which can be made ADA complaint, to create a look that falls in line with any businesses' brand. These systems are commonly used for room identification, wayfinding, building directories and regulatory signage; however, the applications are endless.