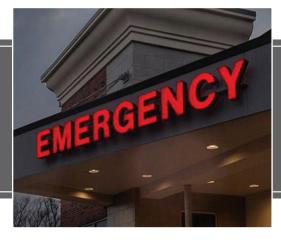

#### **Channel Letters**

Wall mounted signage provides messaging that is easy to see without taking up ground space. The HID Wilderness the perfect solution for a changeable exterior building directory with a slim profile, providing a clean and professional look. Choose from a single panel to stacked changeable panels for multiple messages!