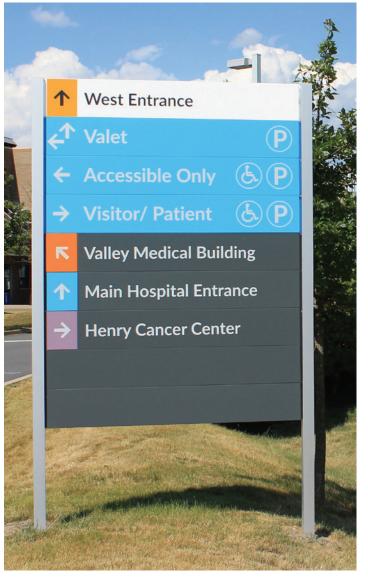

### Pylon Signage

The pylon sign systems create unique and attractive illuminated and non-illuminated signage with monolithic, monument styling for primary site identification, directions and information. These signs feature clean edge treatments and removeable access panels with countersunk fasteners for easy maintenance of lighting components.