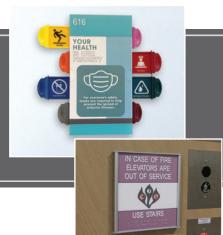

## Interior Signage

The Interior Signage is comprised of Acrylic and HID systems, making it easy to find a solution that fits any facilities' needs. There are a multitude of sign configurations, all of which can be made ADA complaint, to create a look that falls in line with any businesses' brand. These systems are commonly used for room identification, wayfinding, building directories and regulatory signage; however, the applications are endless.