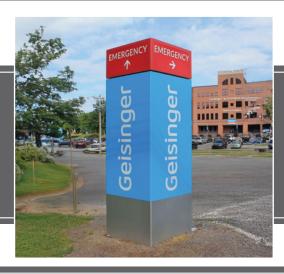

### Pylon Signage

The pylon sign systems create unique and attractive illuminated and non-illuminated signage with monolithic, monument styling for primary site identification, directions and information. These signs feature clean edge treatments and removeable access panels with countersunk fasteners for easy maintenance of lighting components.