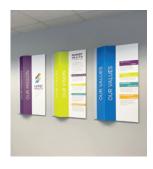

#### Perma-Banner

The perfect solution to replace tethered fabric or vinyl banners! Our patented Perma-Banner system combines strong, lightweight aluminum panels with an exclusive "no Fly Away" vertical mounting bracket. Designed to withstand the elements, these signs can be mounted to street poles, light posts, walls and columns.