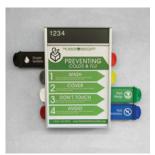

## Interior Signage

The Interior Signage is comprised of Acrylic and HID systems, making it easy to find a solution that fits any facilities' needs. There are a multitude of sign configurations, all of which can be made ADA complaint, to create a look that falls in line with any businesses' brand. These systems are commonly used for room identification, wayfinding, building directories and regulatory signage; however, the applications are endless.