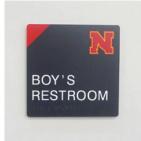

## Interior Signage

The Interior Signage is comprised of Acrylic and HID systems, making it easy to find a solution that fits any facilities' needs. There are a multitude of sign configurations, all of which can be made ADA complaint, to create a look that falls in line with any businesses' brand. These systems are commonly used for room identification, wayfinding, building directories and regulatory signage; however, the applications are endless.