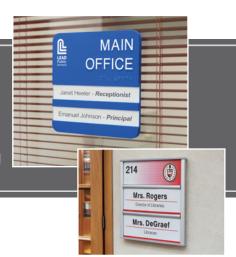

## Interior Signage

The Interior Signage is comprised of Acrylic and HID systems, making it easy to find a solution that fits any facilities' needs. There are a multitude of sign configurations, all of which can be made ADA complaint, to create a look that falls in line with any businesses' brand. These systems are commonly used for room identification, wayfinding, building directories and regulatory signage; however, the applications are endless.