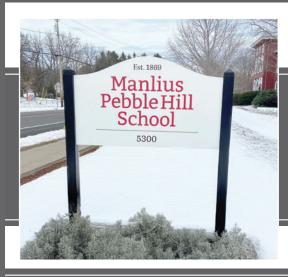

### Post & Panel Signage

All-aluminum post and panel sign systems are perfect for site identification, wayfinding and directional signage applications. Available in a wide variety of configurations, including double post, flag, ceiling, and wall mount, we have a post and panel model to fit every situation.