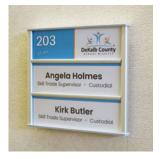

## Interior Signage

The Interior Signage is comprised of Acrylic and HID systems, making it easy to find a solution that fits any facilities' needs. There are a multitude of sign configurations, all of which can be made ADA complaint, to create a look that falls in line with any businesses' brand. These systems are commonly used for room identification, wayfinding, building directories and regulatory signage; however, the applications are endless.