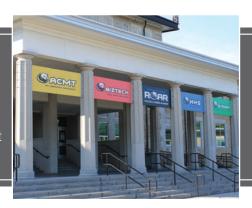

#### **DSS-125**

Wall mounted signage provides messaging that is easy to see without taking up ground space. The DSS-125 offers a beveled frame that is designed to be vandal resistant, with a clean and professional look. Choose from a single panel to stacked changeable panels for multiple messages!