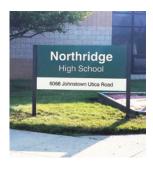

### Post & Panel Signage

All-aluminum post and panel sign systems are perfect for site identification, wayfinding and directional signage applications. Available in a wide variety of configurations, including double post, flag, ceiling, and wall mount, we have a post and panel model to fit every situation.