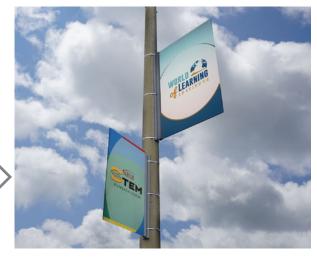

#### Perma-Banner

The perfect solution to replace tethered fabric or vinyl banners! Our patented Perma-Banner system combines strong, lightweight aluminum panels with an exclusive "no Fly Away" vertical mounting bracket. Designed to withstand the elements, these signs can be mounted to street poles, light posts, walls and columns.