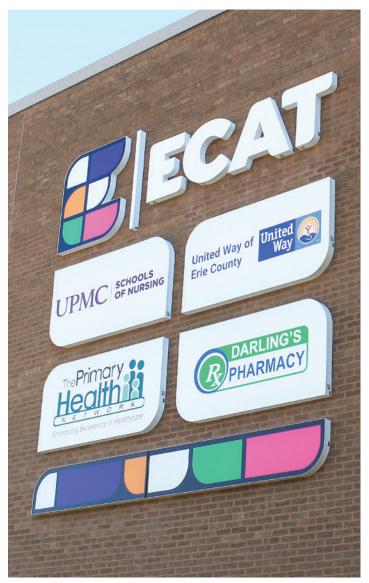

# Exterior and Interior Total Facility Signage

- » Identification
- » Wayfinding
- » Parking
- » Directory
- Regulatory
- \* And More

## Interior Signage

The Interior Signage is comprised of Acrylic and HID systems, making it easy to find a solution that fits any facilities' needs. There are a multitude of sign configurations, all of which can be made ADA complaint, to create a look that falls in line with any businesses' brand. These systems are commonly used for room identification, wayfinding, building directories and regulatory signage; however, the applications are endless.