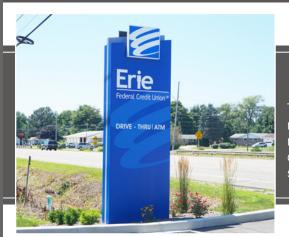

### Pylon Signage

The pylon sign systems create unique and attractive illuminated and non-illuminated signage with monolithic, monument styling for primary site identification, directions and information. The signs feature clean edge treatments and removeable access panels with countersunk fasteners for easy maintenance of lighting components.