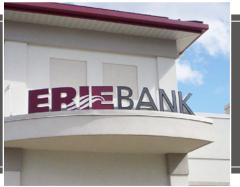

#### **Channel Letters**

More than just letters. Our channel letters are manufactured in-house to meet any specifications and design using our automated equipment and quality materials. From design to manufacturing, we have the expertise and innovative techniques to ensure every channel letter project is a success.