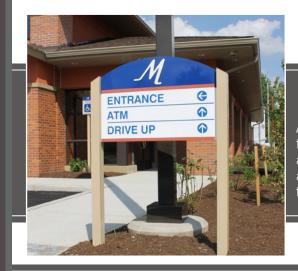

#### Post & Panel Signage

All-aluminum post and panel sign systems are perfect for site identification, wayfinding and directional signage applications. Available in a wide variety of configurations, including double post, flag, ceiling, and wall mount, we have a post and panel model to fit every situation.