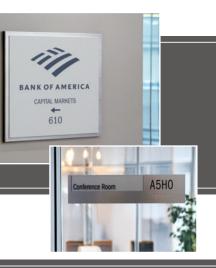

#### **Interior Signage**

The Interior Signage is comprised of Acrylic and HID systems, making it easy to find a solution that fits any facilities' needs. There are a multitude of sign configurations, all of which can be made ADA complaint, to create a look that falls in line with any businesses' brand. These systems are commonly used for room identification, wayfinding, building directories and regulatory signage; however, the applications are endless.