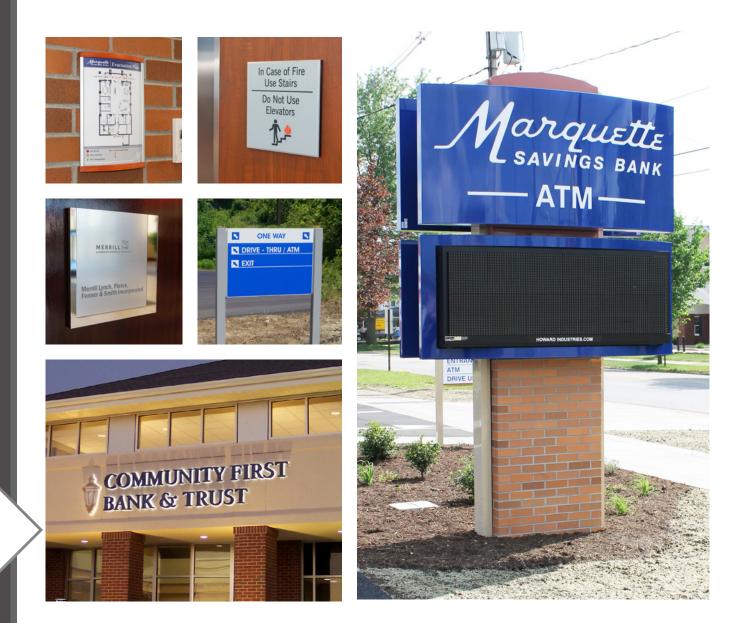

#### Exterior and Interior Total Facility Signage

- » Identification
- » Wayfinding
- » Parking
- » Directory
- » Regulatory
- » And More

#### **Interior Signage**

The Interior Signage is comprised of Acrylic and HID systems, making it easy to find a solution that fits any facilities' needs. There are a multitude of sign configurations, all of which can be made ADA complaint, to create a look that falls in line with any businesses' brand. These systems are commonly used for room identification, wayfinding, building directories and regulatory signage; however, the applications are endless.

#### Post & Panel Signage

All-aluminum post and panel sign systems are perfect for site identification, wayfinding and directional signage applications. Available in a wide variety of configurations, including double post, flag, ceiling, and wall mount, we have a post and panel model to fit every situation.

### Pylon Signage

The pylon sign systems create unique and attractive illuminated and non-illuminated signage with monolithic, monument styling for primary site identification, directions and information. The signs feature clean edge treatments and removeable access panels with countersunk fasteners for easy maintenance of lighting components.