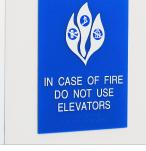

## Fast doesn't have to be boring!

As an essential component to most businesses, ADA compliant Regulatory Signage is vital to open, and keep open, all publicly accessible buildings. Our Acrylic Interior Signage offers endless design possibilities to fit any branding needs. Each sign can be easily created with our advanced laser technology and adorned with a variety of pictograms and copy.

Not only can we manufacture Acrylic Signage with custom printed colors, graphics and logos, or even custom shapes, all complete with ADA compliant tactile and braille, but they are **shipped in 24 hours!** 