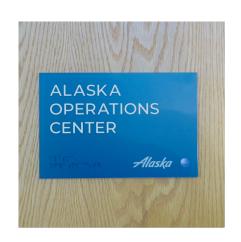

## Fast doesn't have to be boring!

As an essential component to most businesses, ADA compliant Regulatory Signage is vital to open, and keep open, all publicly accessible buildings. Our Acrylic Interior Signage offers endless design possibilities to fit any branding needs. Each sign can be easily created with our advanced laser technology and adorned with a variety of pictograms and copy.

Not only can we manufacture Acrylic Signage with custom printed colors, graphics and logos, or even custom shapes, all complete with ADA compliant tactile and braille, but they are **shipped in 24 hours!** 