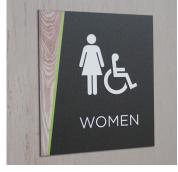

## **Next Day ADA Signage**

- » ADA Compliant
- » Unique Shapes
- » Single Panel
- » Any Color
- \* Custom Graphics
- » Shipped in 24 Hours

## Fast doesn't have to be boring!

As an essential component to most businesses, ADA compliant Regulatory Signage is vital to open, and keep open, all publicly accessible buildings. Our Acrylic Interior Signage offers endless design possibilities to fit any branding needs. Each sign can be easily created with our advanced laser technology and adorned with a variety of pictograms and copy.

Not only can we manufacture Acrylic Signage with custom printed colors, graphics and logos, or even custom shapes, all complete with ADA compliant tactile and braille, but they are **shipped in 24 hours!** 