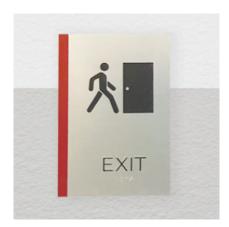

## Fast doesn't have to be boring!

As an essential component to most businesses, ADA compliant Regulatory Signage is vital to open, and keep open, all publicly accessible buildings. Our Acrylic Interior Signage offers endless design possibilities to fit any branding needs. Each sign can be easily created with our advanced laser technology and adorned with a variety of pictograms and copy.

Not only can we manufacture Acrylic Signage with custom printed colors, graphics and logos, or even custom shapes, all complete with ADA compliant tactile and braille, but they are **shipped in 24 hours!** 