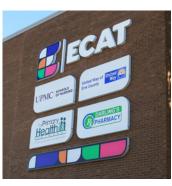

# **Exterior Signage**

## MAIN ENTRANCE EMERGENCY

- » Identification
- » Wall Mount
- » Perma-Banner
- » Aluminum Post & Panel
- » Channel Letter
- » And More

The Exterior Architectural Signage systems are comprised of Post & Panel, Pylon, Perma-Banner, DSS-125, HID Wilderness and Channel Letter systems, making it easy to find a solution that fits any facilities' needs. There are a multitude of sign configurations to create signage that falls in line with any businesses' brand. These systems are commonly used for main identification, secondary identification, building identification, wayfinding, parking and facility smoking signage.

All signage is designed, manufactured and assembled in the USA.





ENTRANCE EMPLOYEE ONLY



DO NOT

**Architectural Signage** 





#### Main ID



#### Secondary ID



Building ID



### Wayfinding



### Parking Signage



#### Facility Smoking



Recognition

Maps

Explore the Possibilities.