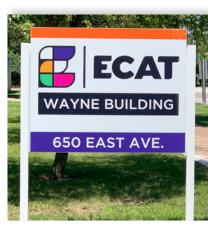

# **Exterior Signage**

## MAIN ENTRANCE EMERGENCY

- » Identification
- » Wall Mount
- » Perma-Banner
- » Aluminum Post & Panel
- » Channel Letter
- » And More

The Exterior Architectural Signage systems are comprised of Post & Panel, Pylon, Perma-Banner, DSS-125, HID Wilderness and Channel Letter systems, making it easy to find a solution that fits any facilities' needs. There are a multitude of sign configurations to create signage that falls in line with any businesses' brand. These systems are commonly used for main identification, secondary identification, building identification, wayfinding, parking and facility smoking signage.

All signage is designed, manufactured and assembled in the USA.





ENTRANCE EMPLOYEE ONLY



DO NOT

**Architectural Signage** 





#### Main ID



#### Secondary ID



Building ID



### Wayfinding



### Parking Signage



#### Facility Smoking



Recognition

Maps

Explore the Possibilities.