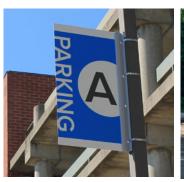

# **Exterior Signage**

## MAIN ENTRANCE EMERGENCY

- » Identification
- » Wall Mount
- » Perma-Banner
- » Aluminum Post & Panel
- » Channel Letter
- » And More

The Exterior Architectural Signage systems are comprised of Post & Panel, Pylon, Perma-Banner, DSS-125, HID Wilderness and Channel Letter systems, making it easy to find a solution that fits any facilities' needs. There are a multitude of sign configurations to create signage that falls in line with any businesses' brand. These systems are commonly used for main identification, secondary identification, building identification, wayfinding, parking and facility smoking signage.

All signage is designed, manufactured and assembled in the USA.





ENTRANCE EMPLOYEE ONLY



DO NOT

**Architectural Signage** 





#### Main ID



#### Secondary ID



Building ID



### Wayfinding



### Parking Signage



#### Facility Smoking



Recognition

Maps

Explore the Possibilities.