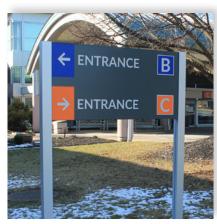

N ENTRANCE EMERGENCY

- » Identification
- » Wall Mount
- » Perma-Banner
- » Aluminum Post & Panel
- » Channel Letter
- » And More

The Exterior Architectural Signage systems are comprised of Post & Panel, Pylon, Perma-Banner, DSS-125, HID Wilderness and Channel Letter systems, making it easy to find a solution that fits any facilities' needs. There are a multitude of sign configurations to create signage that falls in line with any businesses' brand. These systems are commonly used for main identification, secondary identification, building identification, wayfinding, parking and facility smoking signage.

All signage is designed, manufactured and assembled in the USA.





ENTRANCE EMPLOYEE ONLY



DO NOT

**Architectural Signage** 





#### Main ID



#### Secondary ID



Building ID



### Wayfinding



### Parking Signage



#### Facility Smoking



Recognition

Maps

Explore the Possibilities.