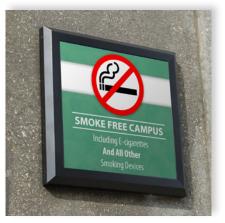

- » Wall Mount
- » Perma-Banner
- » Aluminum Post & Panel
- » Channel Letter
- » And More

The Exterior Architectural Signage systems are comprised of Post & Panel, Pylon, Perma-Banner, DSS-125, HID Wilderness and Channel Letter systems, making it easy to find a solution that fits any facilities' needs. There are a multitude of sign configurations to create signage that falls in line with any businesses' brand. These systems are commonly used for main identification, secondary identification, building identification, wayfinding, parking and facility smoking signage.

All signage is designed, manufactured and assembled in the USA.





ENTRANCE EMPLOYEE ONLY



DO NOT

**Architectural Signage** 





#### Main ID



#### Secondary ID



Building ID



### Wayfinding



### Parking Signage



#### Facility Smoking



Recognition

Maps

Explore the Possibilities.