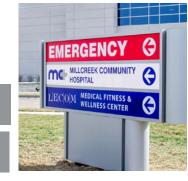

## MAIN ENTRANCE EMERGENCY

- » Identification
- » Wall Mount
- » Perma-Banner
- » Aluminum Post & Panel
- » Channel Letter
- » And More

The Exterior Architectural Signage systems are comprised of Post & Panel, Pylon, Perma-Banner, DSS-125, HID Wilderness and Channel Letter systems, making it easy to find a solution that fits any facilities' needs. There are a multitude of sign configurations to create signage that falls in line with any businesses' brand. These systems are commonly used for main identification, secondary identification, building identification, wayfinding, parking and facility smoking signage.