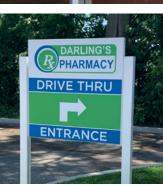

# **Exterior Signage**

## MAIN ENTRANCE EMERGENCY

- » Identification
- » Wall Mount
- » Perma-Banner
- » Aluminum Post & Panel
- » Channel Letter
- » And More

The Exterior Architectural Signage systems are comprised of Post & Panel, Pylon, Perma-Banner, DSS-125, HID Wilderness and Channel Letter systems, making it easy to find a solution that fits any facilities' needs. There are a multitude of sign configurations to create signage that falls in line with any businesses' brand. These systems are commonly used for main identification, secondary identification, building identification, wayfinding, parking and facility smoking signage.

All signage is designed, manufactured and assembled in the USA.





ENTRANCE EMPLOYEE ONLY



DO NOT

**Architectural Signage** 





#### Main ID



#### Secondary ID



Building ID



### Wayfinding



### Parking Signage



#### Facility Smoking



Recognition

Maps

Explore the Possibilities.