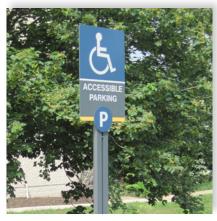

CY

- » Identification
- » Wall Mount
- » Perma-Banner
- » Aluminum Post & Panel
- » Channel Letter
- » And More

The Exterior Architectural Signage systems are comprised of Post & Panel, Pylon, Perma-Banner, DSS-125, HID Wilderness and Channel Letter systems, making it easy to find a solution that fits any facilities' needs. There are a multitude of sign configurations to create signage that falls in line with any businesses' brand. These systems are commonly used for main identification, secondary identification, building identification, wayfinding, parking and facility smoking signage.

All signage is designed, manufactured and assembled in the USA.





ENTRANCE EMPLOYEE ONLY



DO NOT

**Architectural Signage** 





#### Main ID



#### Secondary ID



Building ID



### Wayfinding



### Parking Signage



#### Facility Smoking



Recognition

Maps

Explore the Possibilities.