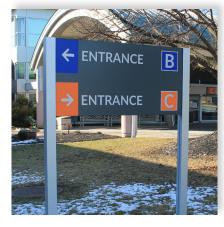

## **Exterior Signage**

- » Identification
- » Wall Mount
- » Perma-Banner
- Aluminum Post & Panel
- Channel Letter
- » And More

The exterior architectural signage systems are comprised of Post & Panel, Pylon, Perma-Banner, DSS-125, HID Wilderness and Channel Letter systems, making it easy to find a solution that fits any facilities' needs. There are a multitude of sign configurations to create signage that falls in line with any businesses' brand. These systems are commonly used for main identification, secondary identification, building identification, wayfinding, parking and facility smoking signage.

All signage is designed, manufactured and assembled in the USA.

Main ID

Secondary ID

Building ID

Wayfinding

Parking Signage

Facility Smoking

Recognition