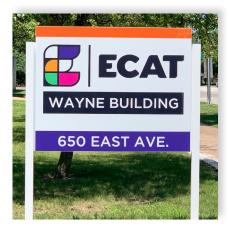

## **Exterior Signage**

- » Identification
- » Wall Mount
- » Perma-Banner
- Aluminum Post & Panel
- Channel Letter
- » And More

The exterior architectural signage systems are comprised of Post & Panel, Pylon, Perma-Banner, DSS-125, HID Wilderness and Channel Letter systems, making it easy to find a solution that fits any facilities' needs. There are a multitude of sign configurations to create signage that falls in line with any businesses' brand. These systems are commonly used for main identification, secondary identification, building identification, wayfinding, parking and facility smoking signage.

All signage is designed, manufactured and assembled in the USA.

Main ID

Secondary ID

Building ID

Wayfinding

Parking Signage

Facility Smoking

Recognition