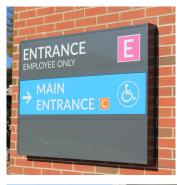

## **Exterior Signage**

- » Identification
- » Wall Mount
- » Perma-Banner
- Aluminum Post & Panel
- Channel Letter
- » And More

The exterior architectural signage systems are comprised of Post & Panel, Pylon, Perma-Banner, DSS-125, HID Wilderness and Channel Letter systems, making it easy to find a solution that fits any facilities' needs. There are a multitude of sign configurations to create signage that falls in line with any businesses' brand. These systems are commonly used for main identification, secondary identification, building identification, wayfinding, parking and facility smoking signage.

All signage is designed, manufactured and assembled in the USA.

Main ID

Secondary ID

Building ID

Wayfinding

Parking Signage

Facility Smoking

Recognition