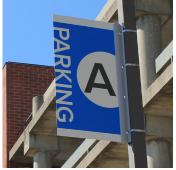

## **Exterior Signage**

- » Identification
- » Wall Mount
- » Perma-Banner
- Aluminum Post & Panel
- Channel Letter
- » And More

The exterior architectural signage systems are comprised of Post & Panel, Pylon, Perma-Banner, DSS-125, HID Wilderness and Channel Letter systems, making it easy to find a solution that fits any facilities' needs. There are a multitude of sign configurations to create signage that falls in line with any businesses' brand. These systems are commonly used for main identification, secondary identification, building identification, wayfinding, parking and facility smoking signage.

All signage is designed, manufactured and assembled in the USA.

Main ID

Secondary ID

Building ID

Wayfinding

Parking Signage

Facility Smoking

Recognition