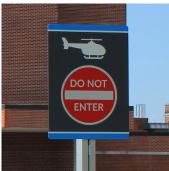

## **Exterior Signage**

- » Identification
- » Wall Mount
- » Perma-Banner
- Aluminum Post & Panel
- Channel Letter
- » And More

The exterior architectural signage systems are comprised of Post & Panel, Pylon, Perma-Banner, DSS-125, HID Wilderness and Channel Letter systems, making it easy to find a solution that fits any facilities' needs. There are a multitude of sign configurations to create signage that falls in line with any businesses' brand. These systems are commonly used for main identification, secondary identification, building identification, wayfinding, parking and facility smoking signage.

All signage is designed, manufactured and assembled in the USA.

Main ID

Secondary ID

Building ID

Wayfinding

Parking Signage

Facility Smoking

Recognition