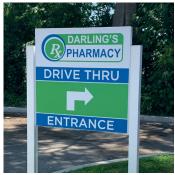

## **Exterior Signage**

- » Identification
- » Wall Mount
- » Perma-Banner
- Aluminum Post & Panel
- Channel Letter
- » And More

The exterior architectural signage systems are comprised of Post & Panel, Pylon, Perma-Banner, DSS-125, HID Wilderness and Channel Letter systems, making it easy to find a solution that fits any facilities' needs. There are a multitude of sign configurations to create signage that falls in line with any businesses' brand. These systems are commonly used for main identification, secondary identification, building identification, wayfinding, parking and facility smoking signage.

All signage is designed, manufactured and assembled in the USA.

Main ID

Secondary ID

Building ID

Wayfinding

Parking Signage

Facility Smoking

Recognition