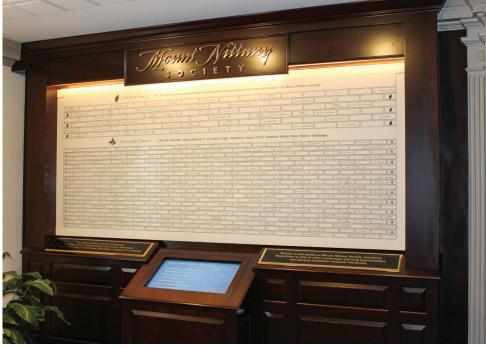

Recognizing donor generosity with signage can be an important part of your facility or organization's growth and development. In turn, donor recognition signs should never be an afterthought; they should boast and convey the depth of gratitude your organization feels for the financial support donors provide. Donor recognition signs should also adequately and appropriately reflect the subject matter or cause your organization represents through genteel design and materials. Our available extensive line of both interior and exterior donor recognition signage can successfully aid you in acknowledging and commemorating consequential philanthropy.

With our broad range of obtainable signage substrates and experienced, creative design staff, we can provide you with custom donor recognition signs tailored to your facility's interior or exterior environments. Architectural elements, themes and color schemes can all be incorporated into your donor signage; the design possibilities are truly limitless. Donor recognition signage can be integrated into your new or existing interior or exterior signage plans and/or can become a stand-alone display, such as in the case of donor recognition walls, gardens and plaques. In addition, our modular signage designs allow for future growth and changeability, a key component in successful donor recognition signage.

Eloquently designed donor recognition signage communicates to your donors that their contribution matters and will additionally ensure steps toward donor retention.

Explore the Possibilities.