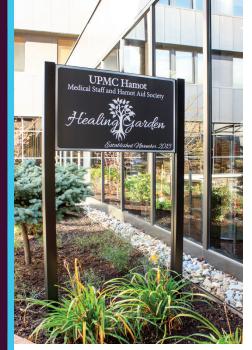

Recognizing donor generosity with signage can be an important part of your facility or organization's growth and development. In turn, donor recognition signs should never be an afterthought; they should boast and convey the depth of gratitude your organization feels for the financial support donors provide. Donor recognition signs should also adequately and appropriately reflect the subject matter or cause your organization represents through genteel design and materials. Our available extensive line of both interior and exterior donor recognition signage can successfully aid you in acknowledging and commemorating consequential philanthropy.

With our broad range of obtainable signage substrates and experienced, creative design staff, we can provide you with custom donor recognition signs tailored to your facility's interior or exterior environments. Architectural elements, themes and color schemes can all be incorporated into your donor signage; the design possibilities are truly limitless. Donor recognition signage can be integrated into your new or existing interior or exterior signage plans and/or can become a stand-alone display, such as in the case of donor recognition walls, gardens and plaques. In addition, our modular signage designs allow for future growth and changeability, a key component in successful donor recognition signage.