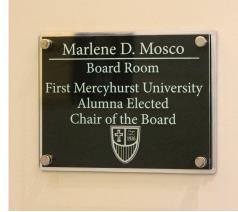

Recognizing donor generosity with signage can be an important part of your facility or organization's growth and development. In turn, donor recognition signs should never be an afterthought; they should boast and convey the depth of gratitude your organization feels for the financial support donors provide. Donor recognition signs should also adequately and appropriately reflect the subject matter or cause your organization represents through genteel design and materials. Our available extensive line of both interior and exterior donor recognition signage can successfully aid you in acknowledging and commemorating consequential philanthropy.

With our broad range of obtainable signage substrates and experienced, creative design staff, we can provide you with custom donor recognition signs tailored to your facility's interior or exterior environments. Architectural elements, themes and color schemes can all be incorporated into your donor signage; the design possibilities are truly limitless. Donor recognition signage can be integrated into your new or existing interior or exterior signage plans and/or can become a stand-alone display, such as in the case of donor recognition walls, gardens and plaques. In addition, our modular signage designs allow for future growth and changeability, a key component in successful donor recognition signage.

Eloquently designed donor recognition signage communicates to your donors that their contribution matters and will additionally ensure steps toward donor retention.

Explore the Possibilities.