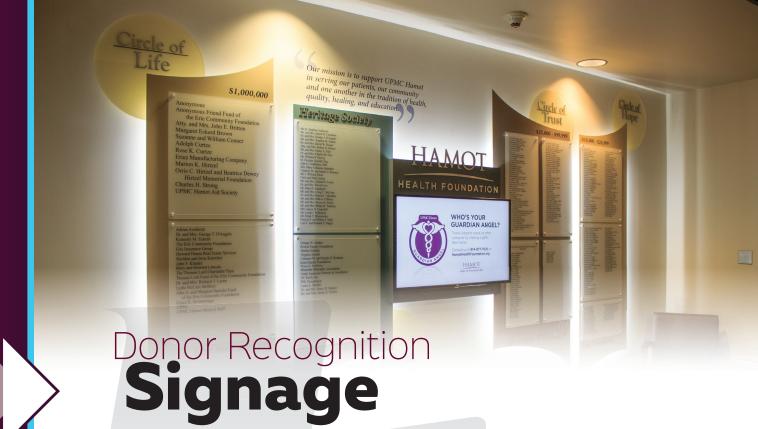

Recognizing donor generosity with signage can be an important part of your facility or organization's growth and development. In turn, donor recognition signs should never be an afterthought; they should boast and convey the depth of gratitude your organization feels for the financial support donors provide. Donor recognition signs should also adequately and appropriately reflect the subject matter or cause your organization represents through genteel design and materials. Our available extensive line of both interior and exterior donor recognition signage can successfully aid you in acknowledging and commemorating consequential philanthropy.

With our broad range of obtainable signage substrates and experienced, creative design staff, we can provide you with custom donor recognition signs tailored to your facility's interior or exterior environments. Architectural elements, themes and color schemes can all be incorporated into your donor signage; the design possibilities are truly limitless. Donor recognition signage can be integrated into your new or existing interior or exterior signage plans and/or can become a stand-alone display, such as in the case of donor recognition walls, gardens and plaques. In addition, our modular signage designs allow for future growth and changeability, a key component in successful donor recognition signage.

Eloquently designed donor recognition signage communicates to your donors that their contribution matters and will additionally ensure steps toward donor retention.

Explore the Possibilities.