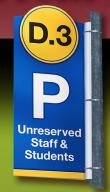

### Non-Illuminated Post & Panel

- One & Two Panel Systems Constructed Of Durable, Heavy-gauge Aluminum
- Custom Shape Signs & Routed Panels Available
- Variety Of Post Styles & Designer Post Caps
- Mounting Options Including Double Post, Flag, Wall & Ceiling Mount
- Changeable Wordbars
- Thousands Of Custom Colors Available
- No Visible Fasteners;
   Concealed Locking
   Squares Hold The Frame
   Securely In Place
- Virtually Maintenance-free
- 1 Year Product Warranty On Materials & Workmanship