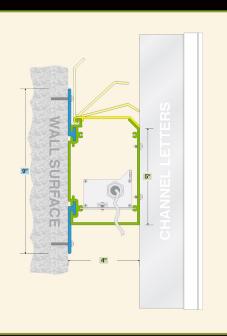

### Designed for easy access and installation!

- ➤ Engineered Extruded Aluminum Component System ...features a 4" wide extruded raceway with integral mounting clips that can slide across the top and bottom to find that perfect mounting location
- ➤ Hingeable Raceway Cover...provides easy access to electrical components and resists water entering the raceway interior
- Durable and Lightweight Aluminum Construction ...For years of lasting service and attractive appearance
- ➤ All Components In Stock and Ready to Ship

#### **4-Piece System Includes:**

- (1) 12ft. Raceway Extrusion
- (1) 12ft. Hingeable Raceway Cover
- (2) Mill Finish Aluminum End Caps
- (6) Mounting Clips (Installed on Top and Bottom and can Slide Left or Right)

All components ship in standard primer white finish