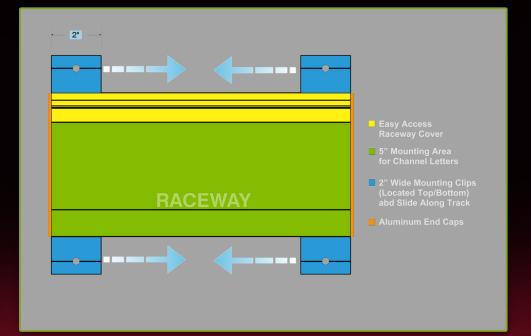

### Designed for easy access and installation!

- ➤ Engineered Extruded Aluminum Component System ...features a 4" wide extruded raceway with integral mounting clips that can slide across the top and bottom to find that perfect mounting location
- ➤ Hingeable Raceway Cover...provides easy access to electrical components and resists water entering the raceway interior
- Durable and Lightweight Aluminum Construction ...For years of lasting service and attractive appearance
- ➤ All Components In Stock and Ready to Ship

### **Compact Raceway Detail**

4-Piece
Compact Raceway System
Available in Full Raceway Length Only

#### **4-Piece System Includes:**

- (1) 12ft. Raceway Extrusion
- (1) 12ft. Hingeable Raceway Cover
- (2) Mill Finish Aluminum End Caps
- (6) Mounting Clips (Installed on Top and Bottom and can Slide Left or Right)