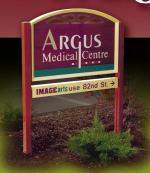

### Non-Illuminated Post & Panel

- One & Two Panel Systems Constructed Of Durable, Heavy-gauge Aluminum
- Custom Shape Signs & Routed Panels Available
- Variety Of Post Styles & Designer Post Caps
- Mounting Options Including Double Post, Flag, Wall & Ceiling Mount
- Changeable Wordbars
- Thousands Of Custom Colors Available
- No Visible Fasteners;
   Concealed Locking
   Squares Hold The Frame
   Securely In Place
- Virtually Maintenance-free
- 1 Year Product Warranty On Materials & Workmanship