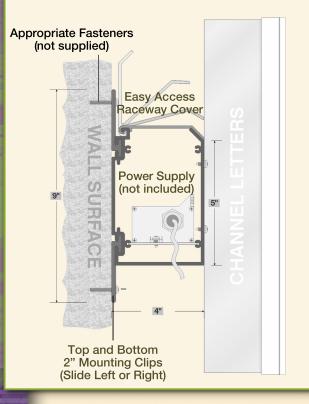

### Designed for easy access and installation!

- ➤ Engineered Extruded Aluminum Component System ...features a 4" wide extruded raceway with integral mounting clips that can slide across the top and bottom to find that perfect mounting location
- ➤ Hingeable Raceway Cover...provides easy access to electrical components and resists water entering the raceway interior
- Durable and Lightweight Aluminum Construction ...For years of lasting service and attractive appearance
- ➤ All Components In Stock and Ready to Ship

#### **4-Piece System Includes:**

- (1) 12ft. Raceway Extrusion
- (1) 12ft. Hingeable Raceway Cover
- (2) Mill Finish Aluminum End Caps
- (6) Mounting Clips (Installed on Top and Bottom and can Slide Left or Right)

All components ship in standard primer white finish