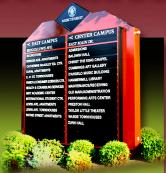

### Pylon Sign Systems

- Monolithic & Low Profile Designs...One, Two, Three, Or Four Faces
- Illuminated & Non-illuminated
- Durable, Heavy-gauge Aluminum Construction
- Internal Posts For Direct Embedment Or Mounting With Baseplates
- Changeable Panels For Multiple Listings
- Thousands Of Custom Colors Available
- Routed Copy Available In Illuminated Signs With Aluminum Message Panels
- Easy Access To Electrical Components
- UL Listed Signs Available