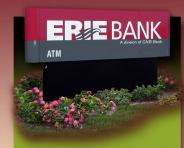

### Illuminated Post & Panel

- Single & Double Face Signs With Polycarbonate Or Routed Aluminum Faces
- Durable, Heavy-gauge Aluminum Construction
- Custom Shape Frames & Radius Posts Available
- Variety Of Post Styles & Designer Post Caps
- Changeable Panels For Multiple Listings
- Thousands Of Custom Colors Available
- Easy Access To Electrical Components
- UL Listed Signs Available
- 1 Year Product Warranty On Materials & Workmanship