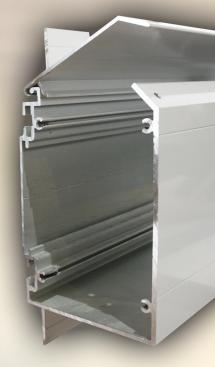

### **Compact Raceway Detail**

4-Piece
Compact Raceway System
Available in Full Raceway Length Only

#### **4-Piece System Includes:**

- (1) 12ft. Raceway Extrusion
- (1) 12ft. Hingeable Raceway Cover
- (2) Mill Finish Aluminum End Caps
- (6) Mounting Clips (Installed on Top and Bottom and can Slide Left or Right)