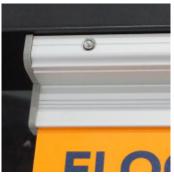

This mounting style offers a secure and easy way to change out signage when appropriate. To release the signage from the hinged bracket, simply press the spring plungers inward to allow the mounting extrusion to hinge up and come completely off. To place signage back on, hook the mounting extrusion in the back and allow the spring plungers to click into the hinged bracket.

## What is included

- a) Two (2) Gray Acrylic Caps and Four (4) Screws
- b) One (1) Silver Anodized Hinged Bracket with Spring Plungers
- c) One (1) Silver Anodized Mounting Bracket (to hold 1/4" acrylic material)