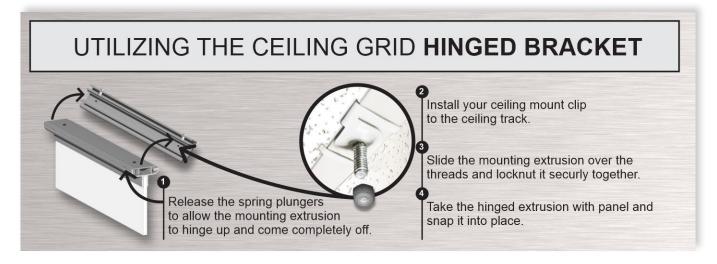

This mounting style offers a secure and easy way to change out signage when appropriate. To release the signage from the hinged bracket, simply press the spring plungers inward to allow the mounting extrusion to hinge up and come completely off. To place signage back on, hook the mounting extrusion in the back and allow the spring plungers to click into the hinged bracket.