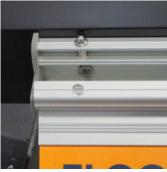

This mounting style offers a secure and easy way to change out signage when appropriate. To release the signage from the hinged bracket, simply press the spring plungers inward to allow the mounting extrusion to hinge up and come completely off. To place signage back on, hook the mounting extrusion in the back and allow the spring plungers to click into the hinged bracket.

## What is included

- a) Two (2) Gray Acrylic Caps and Four (4) Screws
- b) One (1) Silver Anodized Hinged Bracket with Spring Plungers
- c) One (1) Silver Anodized Mounting Bracket (to hold 1/4" acrylic material)