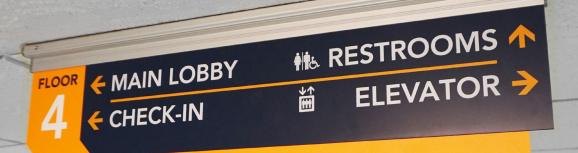

## **Acrylic Ceiling Mount** with Hinged Bracket

- Acrylic Signage3 Mounting Options
- » Min. Length 6"
  » Custom Colors
- » Max Length 72" » And More

Our Acrylic Signage can now be mounted using our new hinged bracket ceiling mount! This allows for a flush install against the ceiling and works well for standard ceiling heights.

This system is equipped to accommodate a 1/4" acrylic panel either supplied by customer or purchased with the hinged mounting bracket.

Explore the Possibilities.