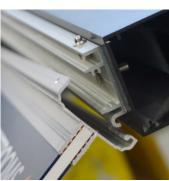

This mounting style offers a secure and easy way to change out signage when appropriate. To release the signage from the hinged bracket, simply press the spring plungers inward to allow the mounting extrusion to hinge up and come completely off. To place signage back on, hook the mounting extrusion in the back and allow the spring plungers to click into the hinged bracket.

## What is included

- a) Two (2) Gray Acrylic Caps and Four (4) Screws
- b) One (1) Silver Anodized Hinged Bracket with Spring Plungers
- c) One (1) Silver Anodized Mounting Bracket (to hold 1/4" acrylic material)