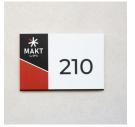

**Acrylic Signage** 

- » ADA Compliant
- » Paper Insert
- Desktop Display
- » Photoluminescent
- » Laser Engraved
- » And More

Acrylic Signage has limitless design options using custom printed colors, graphics and logos and even custom shapes and accents. There is also an option to add different accessories to each sign, such as: dry erase board, corkboard, magnetic strips, gripa-strip or a message slider. All signs are designed to maintain a business's brand standards and complement the facility.

## **Acrylic Series**

Ordering complete facility signage has never been so easy. There are Five Standard Acrylic Signage Series to simplify the signage purchasing process. Signs can be created in a variety of contrasting colors to fit any businesses' brand.