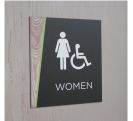

Each sign can be made ADA compliant to meet building code requirements, as they are an essential component to all businesses with publicly accessible buildings. They can be easily created with our advanced laser technology and adorned with a variety of pictograms and copy to create a clean and professional look.

## Next Day ADA Signage: FAST

Not only can we manufacture Acrylic Signage with custom printed colors, graphics and logos, or even custom shapes, all complete with ADA compliant tactile and braille, but they are shipped in 24 hours!