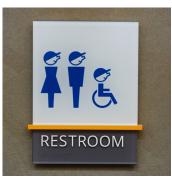

**Acrylic Signage** 

- » ADA Compliant
- » Paper Insert
- Desktop Display
- » Photoluminescent
- » Laser Engraved
- » And More

Acrylic Signage has limitless design options using custom printed colors, graphics and logos and even custom shapes and accents. There is also an option to add different accessories to each sign, such as: dry erase board, corkboard, magnetic strips, gripa-strip or a message slider. All signs are designed to maintain a business's brand standards and complement the facility.

Each sign can be made ADA compliant to meet building code requirements, as they are an essential component to all businesses with publicly accessible buildings. They can be easily created with our advanced laser technology and adorned with a variety of pictograms and copy to create a clean and professional look.