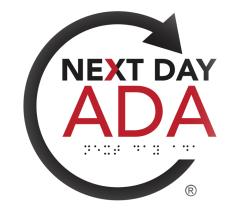

## Next Day ADA Signage: FAST

Not only can we manufacture Acrylic Signage with custom printed colors, graphics and logos, or even custom shapes, all complete with ADA compliant tactile and braille, but they are shipped in 24 hours!