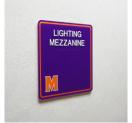

**Acrylic Signage** 

- » ADA Compliant
- » Paper Insert
- Desktop Display
- » Photoluminescent
- » Laser Engraved
- » And More

Acrylic Signage has limitless design options using custom printed colors, graphics and logos and even custom shapes and accents. There is also an option to add different accessories to each sign, such as: dry erase board, corkboard, magnetic strips, gripa-strip or a message slider. All signs are designed to maintain a business's brand standards and complement the facility.

Each sign can be made ADA compliant to meet building code requirements, as they are an essential component to all businesses with publicly accessible buildings. They can be easily created with our advanced laser technology and adorned with a variety of pictograms and copy to create a clean and professional look.