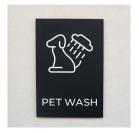

**Acrylic Signage** 

- » ADA Compliant
- » Paper Insert
- Desktop Display
- » Photoluminescent
- » Laser Engraved
- » And More

Acrylic Signage has limitless design options using custom printed colors, graphics and logos and even custom shapes and accents. There is also an option to add different accessories to each sign, such as: dry erase board, corkboard, magnetic strips, gripa-strip or a message slider. All signs are designed to maintain a business's brand standards and complement the facility.

Each sign can be made ADA compliant to meet building code requirements, as they are an essential component to all businesses with publicly accessible buildings. They can be easily created with our advanced laser technology and adorned with a variety of pictograms and copy to create a clean and professional look.