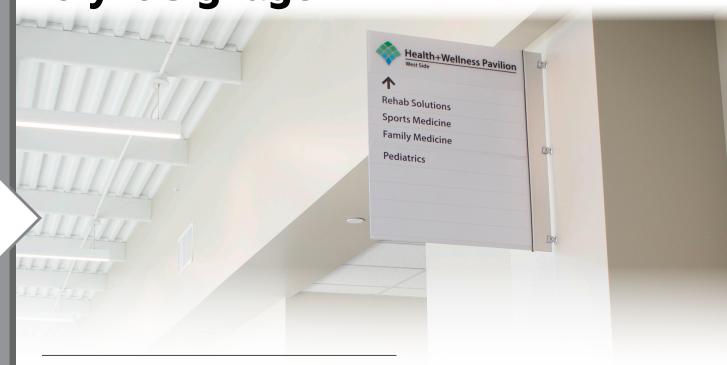

**Acrylic Signage** 

- » ADA Compliant
- » Paper Insert
- Desktop Display
- » Photoluminescent
- » Laser Engraved
- » And More

Acrylic Signage has limitless design options using custom printed colors, graphics and logos and even custom shapes and accents. There is also an option to add different accessories to each sign, such as: dry erase board, corkboard, magnetic strips, gripa-strip or a message slider. All signs are designed to maintain a business's brand standards and complement the facility.

Each sign can be made ADA compliant to meet building code requirements, as they are an essential component to all businesses with publicly accessible buildings. They can be easily created with our advanced laser technology and adorned with a variety of pictograms and copy to create a clean and professional look.