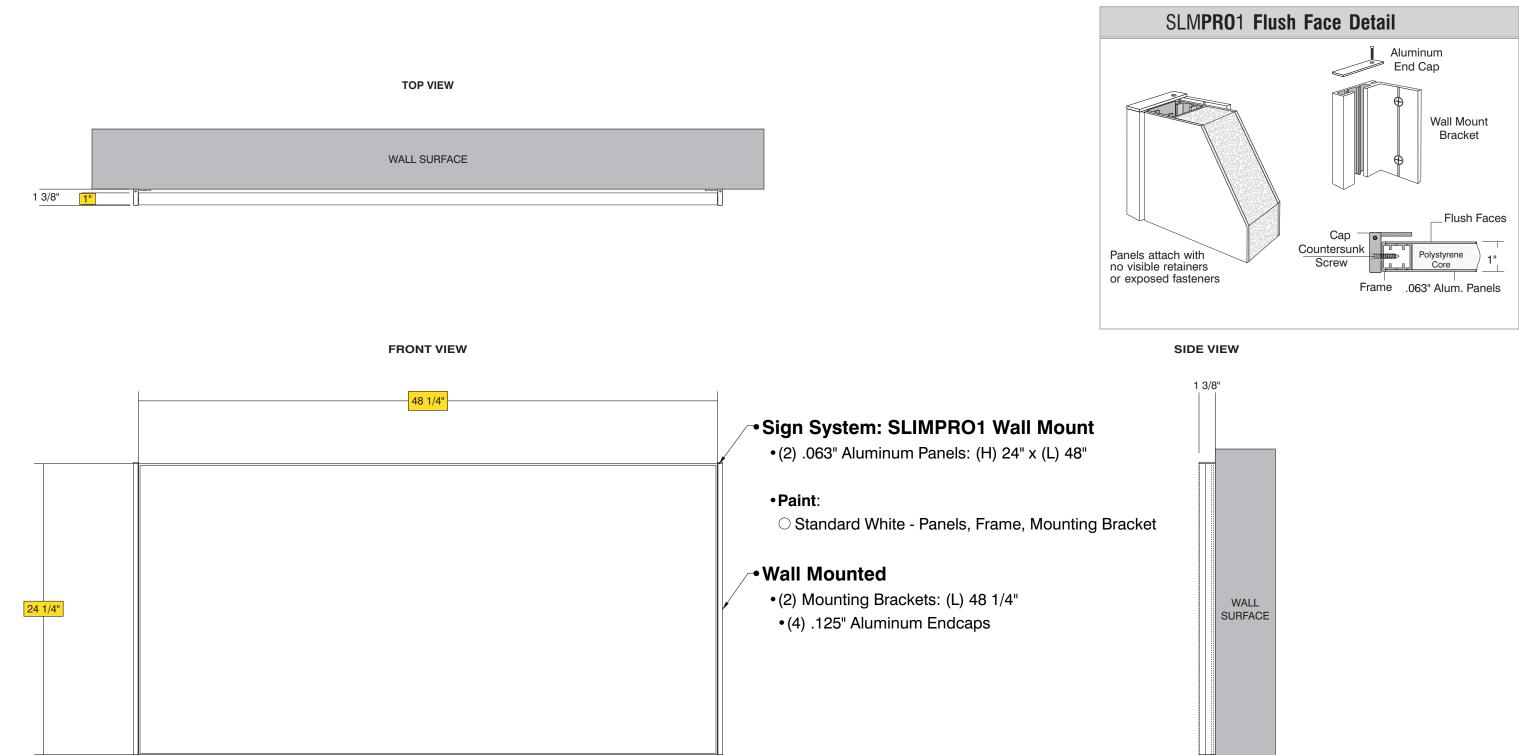

| Date     | DWG#         SLIMPR01_WallMount         Scale:         1 1/2"=1'         Customer |                                                        | Mounting                                    | Wall Mounted      |                                                                                                     |               | Quote #        | SINCE 1928                                                                                                                          |
|----------|-----------------------------------------------------------------------------------|--------------------------------------------------------|---------------------------------------------|-------------------|-----------------------------------------------------------------------------------------------------|---------------|----------------|-------------------------------------------------------------------------------------------------------------------------------------|
| XX.XX.XX |                                                                                   |                                                        | SF/DF                                       | SF/DF Single Face |                                                                                                     |               | Sales Rep.     |                                                                                                                                     |
| Quantity | Location                                                                          |                                                        | Illuminated                                 | NO                | UL                                                                                                  |               | Sales Rep.     | Architectural Signage Systems                                                                                                       |
| 1        |                                                                                   |                                                        | Voltage                                     | N/A               | Amp                                                                                                 | N/A           | - Illustrator: | 6400 Howard Drive, Fairview PA 16415 • Toll Free 800.458.0591 •     PA 814.833.7000 • Fax 814.838.0011 •                            |
| Daga     |                                                                                   |                                                        | ADA                                         | No                | Rev                                                                                                 | . 0           |                | www.howardindustries.com<br>All concepts and designs represented by this drawing are the property                                   |
| Page     | System                                                                            | SLIMPRO1 (24" x 48") *Due to the ADA/ ANSI's wide inte |                                             |                   | wide interpretation and other factors that may<br>ompliance in all situations and is hereby removed |               | Reviewed By:   | of Howard Industries and may not be reproduced or used in any<br>manner without written consent. ©Copyright 2020 Howard Industries. |
| 1 of 1   |                                                                                   | Wall Mounted Sign System                               | from responsibility regarding these issues. |                   |                                                                                                     | eby teniloveu |                |                                                                                                                                     |