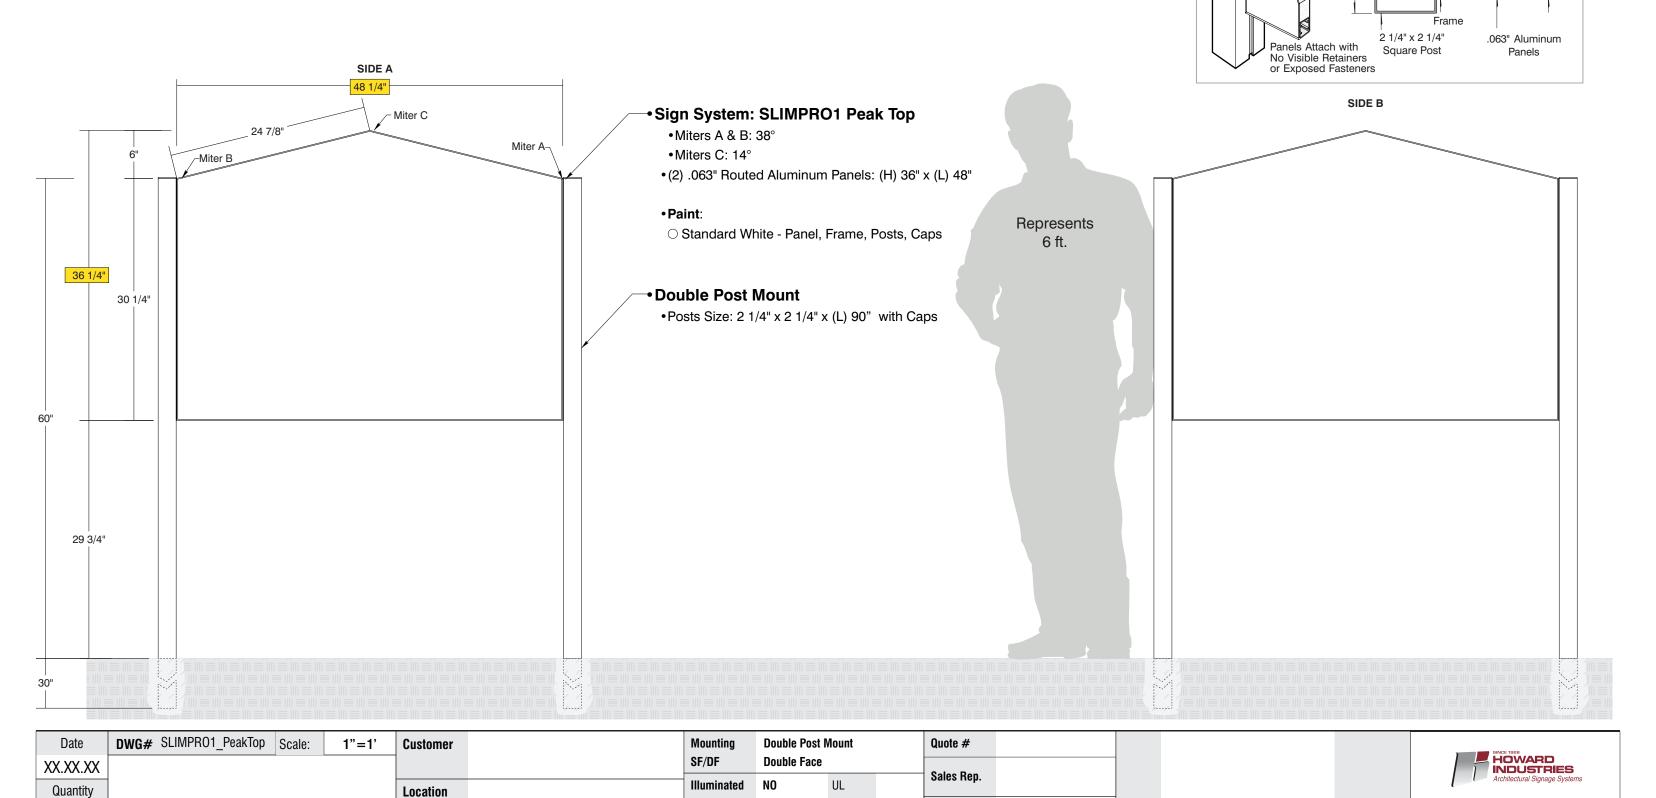

1

Page

1 of 1

Voltage

ADA

SLIMPR01 (36" x 48")

**Peak Top Sign System** 

System

Illustrator:

Reviewed By:

Amp

SLMPR01 Flush Face Detail

2 1/4"

Flush Reveal

Flush Faces

Polystyrene