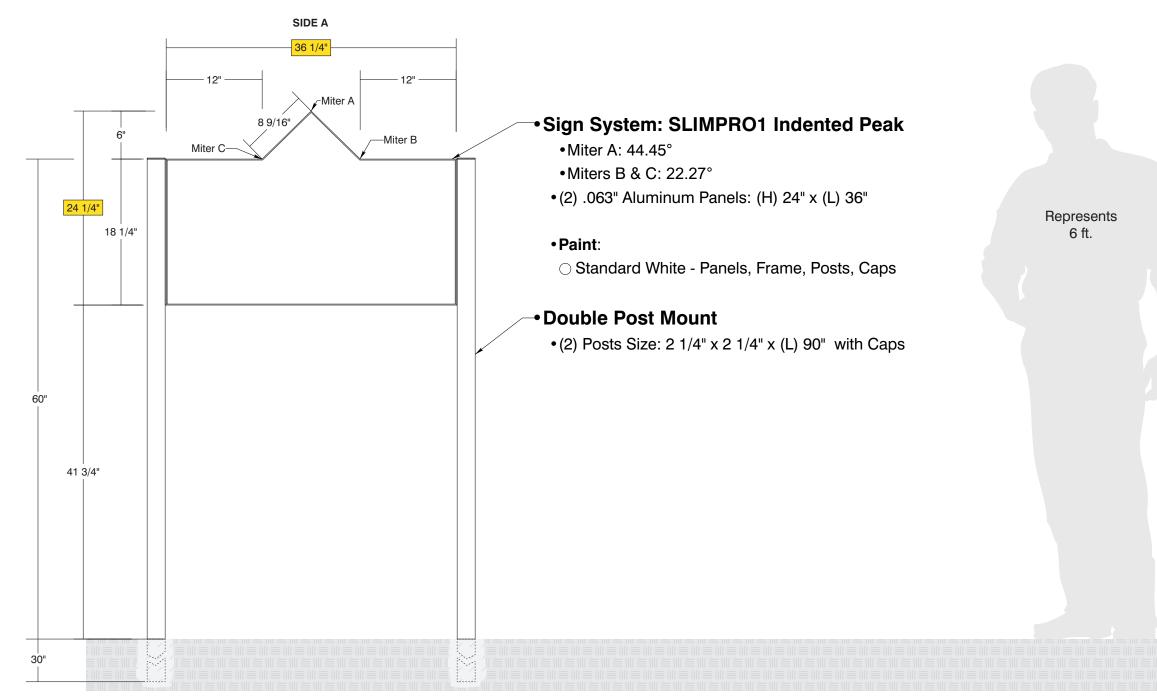

| Date     | DWG# SLIMPR01_IndentedPeak Scale: | 1"=1' | Customer |                                                   | Mounting                                                                                                                                                                                            | Double Post Mount |     |      | Quote #      |  |   |  |
|----------|-----------------------------------|-------|----------|---------------------------------------------------|-----------------------------------------------------------------------------------------------------------------------------------------------------------------------------------------------------|-------------------|-----|------|--------------|--|---|--|
| XX.XX.XX |                                   |       | 1        |                                                   | SF/DF                                                                                                                                                                                               | Double Face       |     |      | Calao Dan    |  | - |  |
| Quantity |                                   |       | Location |                                                   | Illuminated                                                                                                                                                                                         | NO                | UL  |      | Sales Rep.   |  |   |  |
| 1        |                                   |       |          |                                                   | Voltage                                                                                                                                                                                             | N/A               | Amp | N/A  | Illustrator: |  |   |  |
| Page     |                                   |       | System   | SLIMDD01 (2411 x 2611)                            | ADA                                                                                                                                                                                                 | No                | Re  | v. 0 |              |  | _ |  |
| _        |                                   |       | oystem   | SLIMPRO1 (24" x 36")<br>Indented Peak Sign System | *Due to the ADA/ ANSI's wide interpretation and other factors that may<br>exist, we cannot affirm compliance in all situations and is hereby removed<br>from responsibility regarding these issues. |                   |     |      | Reviewed By: |  |   |  |
| 1 of 1   |                                   |       |          | inuenteu reak sign system                         |                                                                                                                                                                                                     |                   |     |      |              |  |   |  |