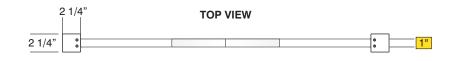

| Date     | DWG# SLIMPR01_IndentedPeak Scale: | 1"=1' | Customer |                                                   | Mounting                                                                                                                                                                                            | Double Post Mount |     |      | Quote #      |  |   |  |
|----------|-----------------------------------|-------|----------|---------------------------------------------------|-----------------------------------------------------------------------------------------------------------------------------------------------------------------------------------------------------|-------------------|-----|------|--------------|--|---|--|
| XX.XX.XX |                                   |       | 1        |                                                   | SF/DF                                                                                                                                                                                               | Double Face       |     |      | Calao Dan    |  | - |  |
| Quantity |                                   |       | Location |                                                   | Illuminated                                                                                                                                                                                         | NO                | UL  |      | Sales Rep.   |  |   |  |
| 1        |                                   |       |          |                                                   | Voltage                                                                                                                                                                                             | N/A               | Amp | N/A  | Illustrator: |  |   |  |
| Page     |                                   |       | System   | SLIMDD01 (2411 x 2611)                            | ADA                                                                                                                                                                                                 | No                | Re  | v. 0 |              |  | _ |  |
| _        |                                   |       | oystem   | SLIMPRO1 (24" x 36")<br>Indented Peak Sign System | *Due to the ADA/ ANSI's wide interpretation and other factors that may<br>exist, we cannot affirm compliance in all situations and is hereby removed<br>from responsibility regarding these issues. |                   |     |      | Reviewed By: |  |   |  |
| 1 of 1   |                                   |       |          | inuenteu reak sign system                         |                                                                                                                                                                                                     |                   |     |      |              |  |   |  |