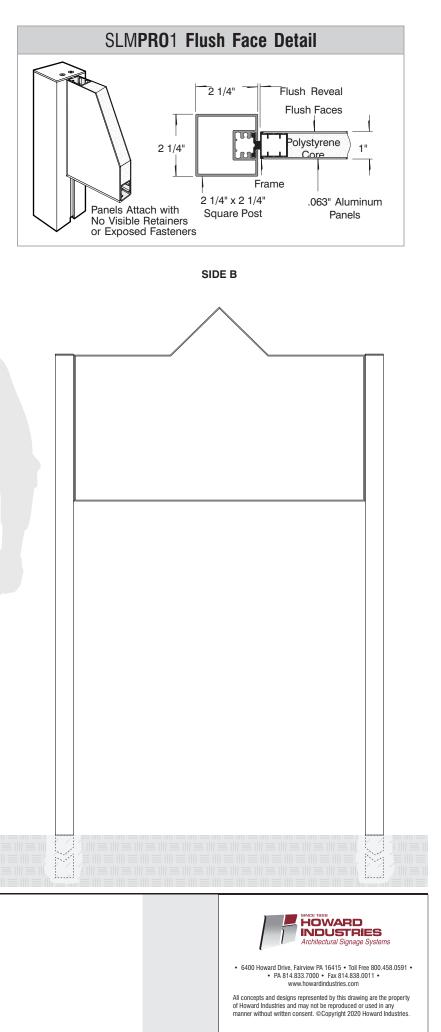

| Date     | DWG# SLIMPR01_IndentedPeak Scale: | 1"=1' | Customer |                                                   | Mounting                                                                                                                                                                                            | Double Post Mount |     |      | Quote #      |  |   |  |
|----------|-----------------------------------|-------|----------|---------------------------------------------------|-----------------------------------------------------------------------------------------------------------------------------------------------------------------------------------------------------|-------------------|-----|------|--------------|--|---|--|
| XX.XX.XX |                                   |       | 1        |                                                   | SF/DF                                                                                                                                                                                               | Double Face       |     |      | Calao Dan    |  | - |  |
| Quantity |                                   |       | Location |                                                   | Illuminated                                                                                                                                                                                         | NO                | UL  |      | Sales Rep.   |  |   |  |
| 1        |                                   |       |          |                                                   | Voltage                                                                                                                                                                                             | N/A               | Amp | N/A  | Illustrator: |  |   |  |
| Page     |                                   |       | System   | SLIMDD01 (2411 x 2611)                            | ADA                                                                                                                                                                                                 | No                | Re  | v. 0 |              |  | _ |  |
| _        |                                   |       | oystem   | SLIMPRO1 (24" x 36")<br>Indented Peak Sign System | *Due to the ADA/ ANSI's wide interpretation and other factors that may<br>exist, we cannot affirm compliance in all situations and is hereby removed<br>from responsibility regarding these issues. |                   |     |      | Reviewed By: |  |   |  |
| 1 of 1   |                                   |       |          | inuenteu reak sign system                         |                                                                                                                                                                                                     |                   |     |      |              |  |   |  |