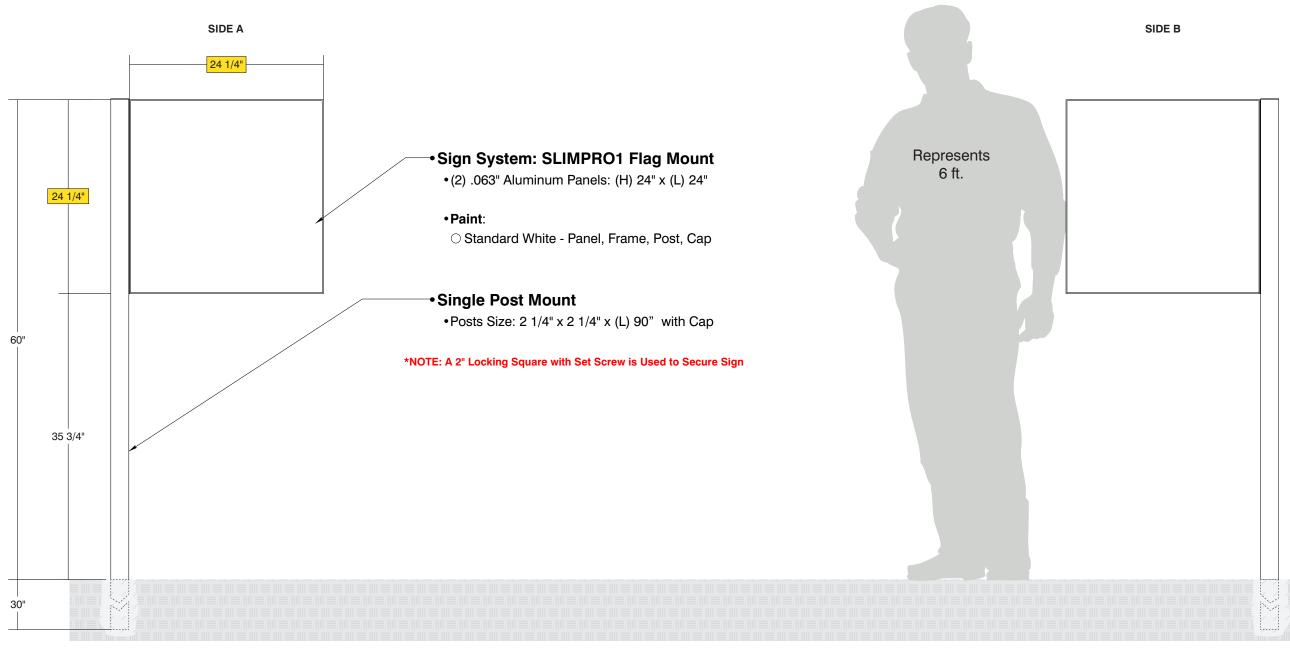

| Date     | <b>DWG#</b> SLIMPR01_FlagMount Scale: | 1"=1' | Customer |                        | Mounting                                                                                                               | Single Post Flag Mounted Double Face |     |      | Quote #        |  |
|----------|---------------------------------------|-------|----------|------------------------|------------------------------------------------------------------------------------------------------------------------|--------------------------------------|-----|------|----------------|--|
| XX.XX.XX |                                       |       |          |                        | SF/DF                                                                                                                  |                                      |     |      | Color Den      |  |
| Quantity |                                       |       | Location |                        | Illuminated                                                                                                            | NO                                   | UL  |      | Sales Rep.     |  |
| 1        |                                       |       |          |                        | Voltage                                                                                                                | N/A                                  | Amp | N/A  | - Illustrator: |  |
| I        |                                       |       | System   |                        | ADA                                                                                                                    | No                                   | Re  | v. 0 | mustrator.     |  |
| Page     |                                       | 3     |          | SLIMPR01 (24" x 24")   | *Due to the ADA/ ANSI's wide interpretation and other factors that may                                                 |                                      |     |      | Reviewed By:   |  |
| 1 of 1   |                                       |       |          | Flag Mount Sign System | exist, we cannot affirm compliance in all situations and is hereby removed from responsibility regarding these issues. |                                      |     |      | nevieweu by.   |  |