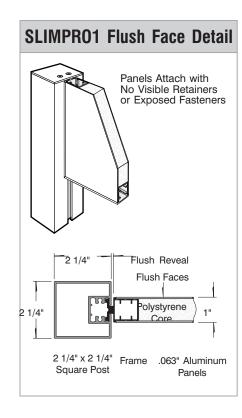

| Date     | <b>DWG#</b> SLIMPR01_FlagMount Scale: | 1"=1' | Customer |                        | Mounting                                                                                                               | Single Post Flag Mounted Double Face |     |      | Quote #        |  |
|----------|---------------------------------------|-------|----------|------------------------|------------------------------------------------------------------------------------------------------------------------|--------------------------------------|-----|------|----------------|--|
| XX.XX.XX |                                       |       |          |                        | SF/DF                                                                                                                  |                                      |     |      | Color Den      |  |
| Quantity |                                       |       | Location |                        | Illuminated                                                                                                            | NO                                   | UL  |      | Sales Rep.     |  |
| 1        |                                       |       |          |                        | Voltage                                                                                                                | N/A                                  | Amp | N/A  | - Illustrator: |  |
| I        |                                       |       | System   |                        | ADA                                                                                                                    | No                                   | Re  | v. 0 | mustrator.     |  |
| Page     |                                       | 3     |          | SLIMPR01 (24" x 24")   | *Due to the ADA/ ANSI's wide interpretation and other factors that may                                                 |                                      |     |      | Reviewed By:   |  |
| 1 of 1   |                                       |       |          | Flag Mount Sign System | exist, we cannot affirm compliance in all situations and is hereby removed from responsibility regarding these issues. |                                      |     |      | nevieweu by.   |  |