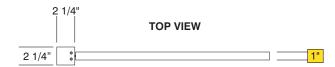

| Date     | <b>DWG#</b> SLIMPR01_FlagMount Scale: | 1"=1' | Customer |                        | Mounting                                                                                                               | Single Post Flag Mounted Double Face |     |      | Quote #        |  |
|----------|---------------------------------------|-------|----------|------------------------|------------------------------------------------------------------------------------------------------------------------|--------------------------------------|-----|------|----------------|--|
| XX.XX.XX |                                       |       |          |                        | SF/DF                                                                                                                  |                                      |     |      | Color Den      |  |
| Quantity |                                       |       | Location |                        | Illuminated                                                                                                            | NO                                   | UL  |      | Sales Rep.     |  |
| 1        |                                       |       |          |                        | Voltage                                                                                                                | N/A                                  | Amp | N/A  | - Illustrator: |  |
| I        |                                       |       | System   |                        | ADA                                                                                                                    | No                                   | Re  | v. 0 | mustrator.     |  |
| Page     |                                       | 3     |          | SLIMPR01 (24" x 24")   | *Due to the ADA/ ANSI's wide interpretation and other factors that may                                                 |                                      |     |      | Reviewed By:   |  |
| 1 of 1   |                                       |       |          | Flag Mount Sign System | exist, we cannot affirm compliance in all situations and is hereby removed from responsibility regarding these issues. |                                      |     |      | nevieweu by.   |  |