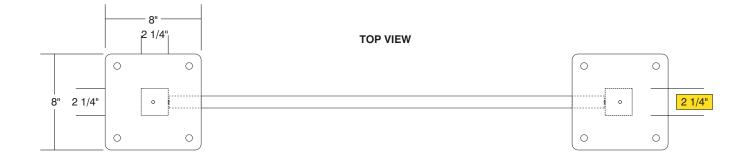

SIDE A

| Date     | DWG# SLIMPR01_CeilingMount Scale: | 1"=1' | Customer |                           | Mounting                                                                                                                                                                                            | nting Ceiling Mounted |     |      | Quote #        |   |  |
|----------|-----------------------------------|-------|----------|---------------------------|-----------------------------------------------------------------------------------------------------------------------------------------------------------------------------------------------------|-----------------------|-----|------|----------------|---|--|
| XX.XX.XX |                                   |       |          |                           | SF/DF                                                                                                                                                                                               | Double Face           |     |      | Calaa Dan      |   |  |
| Quantity |                                   |       | Location |                           | Illuminated                                                                                                                                                                                         | NO                    | UL  |      | Sales Rep.     |   |  |
| 1        |                                   |       |          |                           | Voltage                                                                                                                                                                                             | N/A                   | Amp | N/A  | - Illustrator: |   |  |
| Page     |                                   |       | System   | SLIMPRO1 (24" x 36")      | ADA                                                                                                                                                                                                 | No                    | Rev | v. 0 |                | - |  |
| 1 of 1   |                                   |       | Oysion   | Ceiling Mount Sign System | *Due to the ADA/ ANSI's wide interpretation and other factors that may<br>exist, we cannot affirm compliance in all situations and is hereby removed<br>from responsibility regarding these issues. |                       |     |      | Reviewed By:   |   |  |