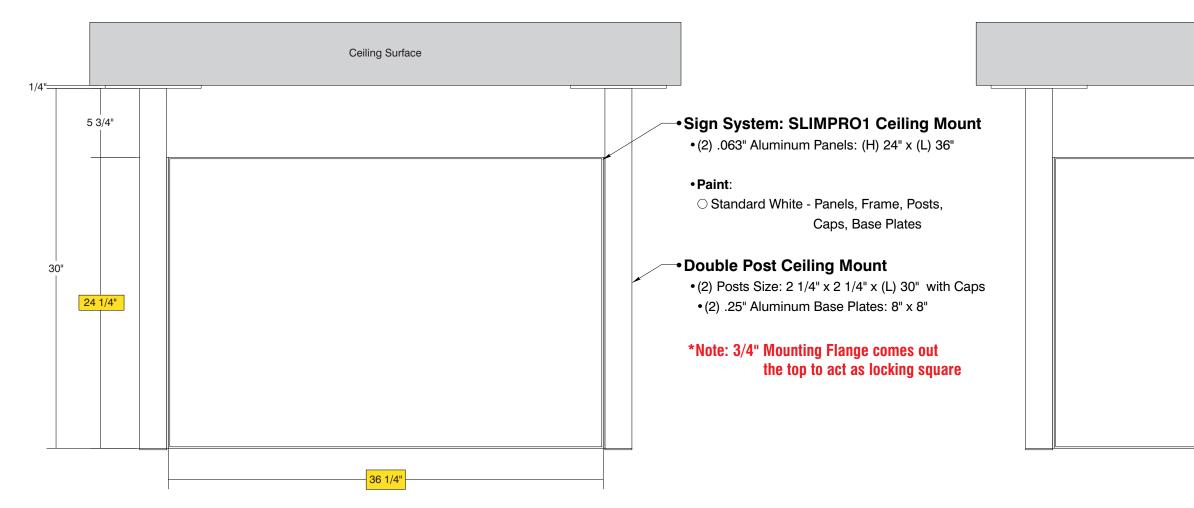

SIDE A

| Date     | DWG# SLIMPR01_CeilingMount Scale: | 1"=1' | Customer |                           | Mounting                                                                                                                                                                                            | nting Ceiling Mounted |     |      | Quote #        |   |  |
|----------|-----------------------------------|-------|----------|---------------------------|-----------------------------------------------------------------------------------------------------------------------------------------------------------------------------------------------------|-----------------------|-----|------|----------------|---|--|
| XX.XX.XX |                                   |       |          |                           | SF/DF                                                                                                                                                                                               | Double Face           |     |      | Calaa Dan      |   |  |
| Quantity |                                   |       | Location |                           | Illuminated                                                                                                                                                                                         | NO                    | UL  |      | Sales Rep.     |   |  |
| 1        |                                   |       |          |                           | Voltage                                                                                                                                                                                             | N/A                   | Amp | N/A  | - Illustrator: |   |  |
| Page     |                                   |       | System   | SLIMPRO1 (24" x 36")      | ADA                                                                                                                                                                                                 | No                    | Rev | v. 0 |                | - |  |
| 1 of 1   |                                   |       | Oysion   | Ceiling Mount Sign System | *Due to the ADA/ ANSI's wide interpretation and other factors that may<br>exist, we cannot affirm compliance in all situations and is hereby removed<br>from responsibility regarding these issues. |                       |     |      | Reviewed By:   |   |  |

## SIDE B

Ceiling Surface

| G400 Howard Drive, Fairview PA 16415 • Toll Free 800.458.0591 • PA 814.833.7000 • Fax 814.838.0011 • www.howardindustries.com                                                                                |
|--------------------------------------------------------------------------------------------------------------------------------------------------------------------------------------------------------------|
| All concepts and designs represented by this drawing are the property<br>of Howard Industries and may not be reproduced or used in any<br>manner without written consent. @Copyright 2020 Howard Industries. |