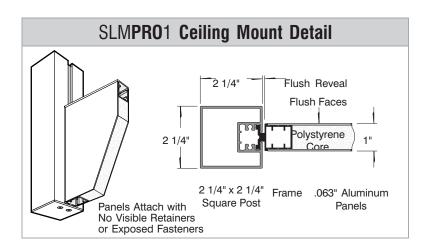

SIDE A

| Date     | DWG# SLIMPR01_CeilingMount Scale: | 1"=1' | Customer |                           | Mounting                                                                                                                                                                                            | nting Ceiling Mounted |     |      | Quote #        |   |  |
|----------|-----------------------------------|-------|----------|---------------------------|-----------------------------------------------------------------------------------------------------------------------------------------------------------------------------------------------------|-----------------------|-----|------|----------------|---|--|
| XX.XX.XX |                                   |       |          |                           | SF/DF                                                                                                                                                                                               | Double Face           |     |      | Calaa Dan      |   |  |
| Quantity |                                   |       | Location |                           | Illuminated                                                                                                                                                                                         | NO                    | UL  |      | Sales Rep.     |   |  |
| 1        |                                   |       |          |                           | Voltage                                                                                                                                                                                             | N/A                   | Amp | N/A  | - Illustrator: |   |  |
| Page     |                                   |       | System   | SLIMPRO1 (24" x 36")      | ADA                                                                                                                                                                                                 | No                    | Rev | v. 0 |                | - |  |
| 1 of 1   |                                   |       | Oysion   | Ceiling Mount Sign System | *Due to the ADA/ ANSI's wide interpretation and other factors that may<br>exist, we cannot affirm compliance in all situations and is hereby removed<br>from responsibility regarding these issues. |                       |     |      | Reviewed By:   |   |  |