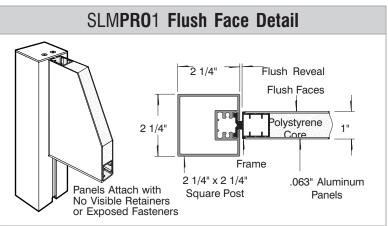

| Date     | DWG# SLIMPR01_BentBack Scale: | 1"=1' | Customer |                                                                                                                                                 | Mounting    | Double Bent Back Post Mount                          |     |      | Quote #      |  |  |
|----------|-------------------------------|-------|----------|-------------------------------------------------------------------------------------------------------------------------------------------------|-------------|------------------------------------------------------|-----|------|--------------|--|--|
| XX.XX.XX |                               | •     | -        |                                                                                                                                                 | SF/DF       | Single Face                                          |     |      | Salaa Ban    |  |  |
| Quantity |                               |       | Location |                                                                                                                                                 | Illuminated | NO                                                   | UL  |      | Sales Rep.   |  |  |
| 1        |                               |       |          |                                                                                                                                                 | Voltage     | N/A                                                  | Amp | N/A  | Illustrator: |  |  |
| -        |                               |       |          |                                                                                                                                                 | ADA         | No                                                   | Re  | v. 0 |              |  |  |
| Page     |                               |       | System   | SLIMPR01 (36" x 48")                                                                                                                            |             | NSI's wide interpretation and other factors that may |     |      | Reviewed By: |  |  |
| 1 of 1   |                               |       |          | Standard Sign System     exist, we cannot affirm compliance in all situations and is hereby removed from responsibility regarding these issues. |             |                                                      |     |      | nevieweu by. |  |  |