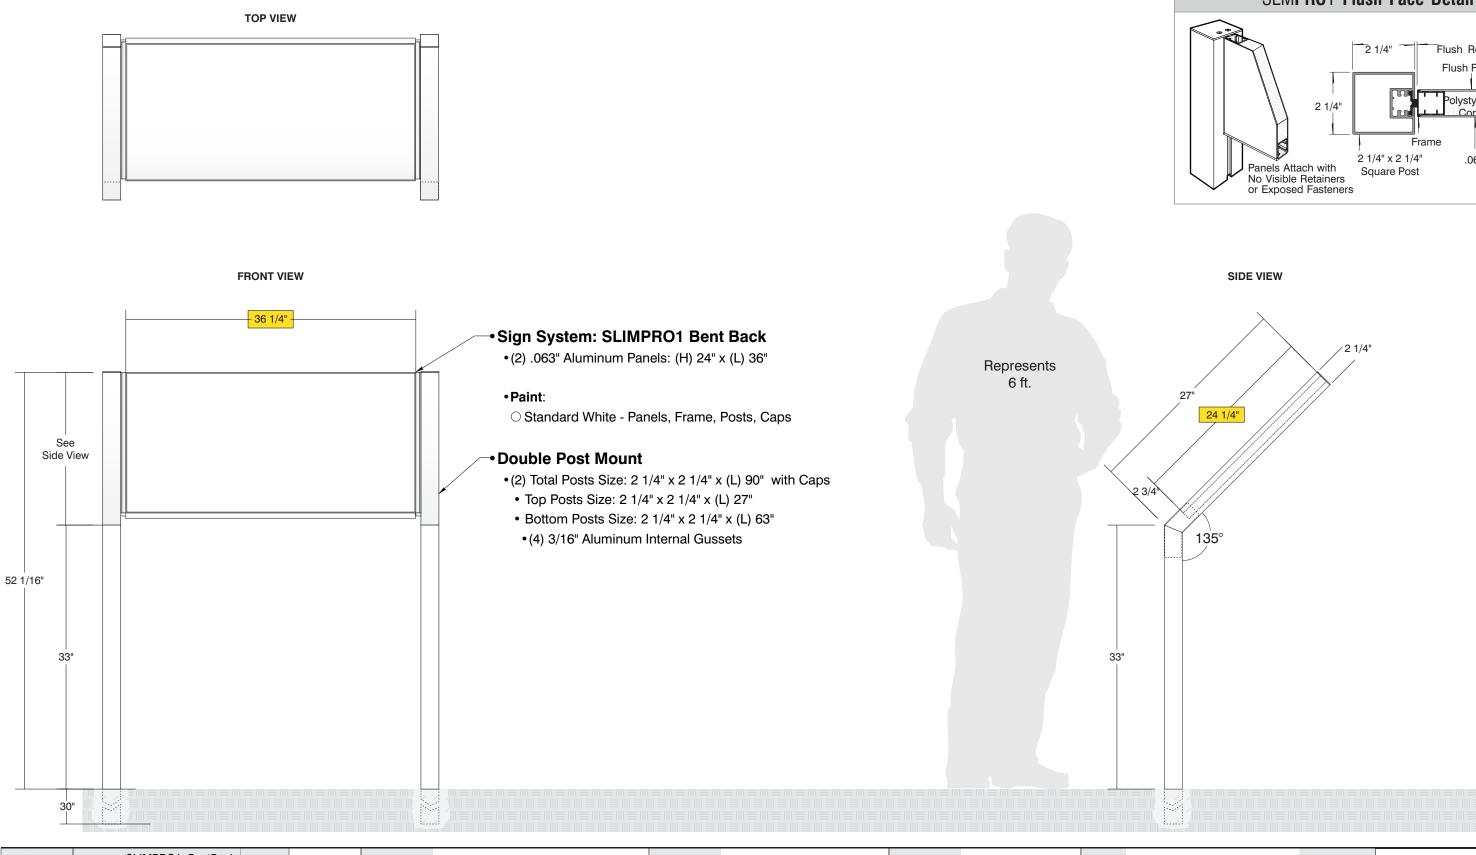

| Date     | DWG# SLIMPR01_BentBack Scale: | 1"=1' | Customer |                                                                                                                                                 | Mounting    | Double Bent Back Post Mount                          |     |      | Quote #      |  |  |
|----------|-------------------------------|-------|----------|-------------------------------------------------------------------------------------------------------------------------------------------------|-------------|------------------------------------------------------|-----|------|--------------|--|--|
| XX.XX.XX |                               | •     | -        |                                                                                                                                                 | SF/DF       | Single Face                                          |     |      | Salaa Ban    |  |  |
| Quantity |                               |       | Location |                                                                                                                                                 | Illuminated | NO                                                   | UL  |      | Sales Rep.   |  |  |
| 1        |                               |       |          |                                                                                                                                                 | Voltage     | N/A                                                  | Amp | N/A  | Illustrator: |  |  |
| -        |                               |       |          |                                                                                                                                                 | ADA         | No                                                   | Re  | v. 0 |              |  |  |
| Page     |                               |       | System   | SLIMPR01 (36" x 48")                                                                                                                            |             | NSI's wide interpretation and other factors that may |     |      | Reviewed By: |  |  |
| 1 of 1   |                               |       |          | Standard Sign System     exist, we cannot affirm compliance in all situations and is hereby removed from responsibility regarding these issues. |             |                                                      |     |      | nevieweu by. |  |  |