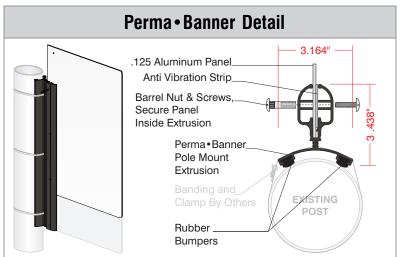

| Date     | <b>DWG#</b> Perma-Banner_Standard Scale: | 1"=1' | Customer |                          | Mounting                                                                                                                                                                                            | Pole Mount  |     |      | Quote #      |  |   |  |
|----------|------------------------------------------|-------|----------|--------------------------|-----------------------------------------------------------------------------------------------------------------------------------------------------------------------------------------------------|-------------|-----|------|--------------|--|---|--|
| XX.XX.XX |                                          |       |          |                          | SF/DF                                                                                                                                                                                               | Double Face |     |      | Salaa Dan    |  | - |  |
| Quantity |                                          |       | Location |                          | Illuminated                                                                                                                                                                                         | NO          | UL  |      | Sales Rep.   |  |   |  |
| 1        |                                          |       |          |                          | Voltage                                                                                                                                                                                             | N/A         | Amp | N/A  | Illustrator: |  |   |  |
| Page     |                                          |       | Sustam   |                          | ADA                                                                                                                                                                                                 | No          | Rev | v. 0 |              |  | - |  |
| -        |                                          |       | System   | Perma-Banner (48" x 24") | *Due to the ADA/ ANSI's wide interpretation and other factors that may<br>exist, we cannot affirm compliance in all situations and is hereby removed<br>from responsibility regarding these issues. |             |     |      | Reviewed By: |  |   |  |
| 1 of 1   |                                          |       |          | Standard Sign System     |                                                                                                                                                                                                     |             |     |      |              |  |   |  |