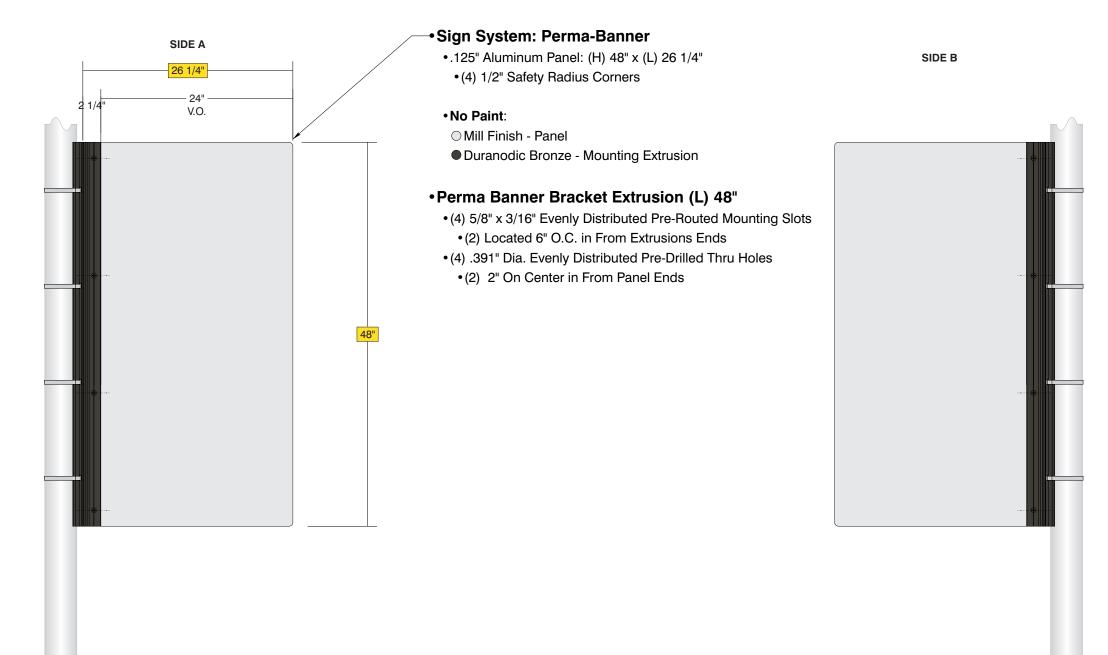

| Date     | <b>DWG#</b> Perma-Banner_Standard Scale: | 1"=1' | Customer |                          | Mounting                                                                                                                                                                                            | Pole Mount  |     |      | Quote #      |  |   |  |
|----------|------------------------------------------|-------|----------|--------------------------|-----------------------------------------------------------------------------------------------------------------------------------------------------------------------------------------------------|-------------|-----|------|--------------|--|---|--|
| XX.XX.XX |                                          |       |          |                          | SF/DF                                                                                                                                                                                               | Double Face |     |      | Salaa Dan    |  | - |  |
| Quantity |                                          |       | Location |                          | Illuminated                                                                                                                                                                                         | NO          | UL  |      | Sales Rep.   |  |   |  |
| 1        |                                          |       |          |                          | Voltage                                                                                                                                                                                             | N/A         | Amp | N/A  | Illustrator: |  |   |  |
| Page     |                                          |       | Sustam   |                          | ADA                                                                                                                                                                                                 | No          | Rev | v. 0 |              |  | - |  |
| -        |                                          |       | System   | Perma-Banner (48" x 24") | *Due to the ADA/ ANSI's wide interpretation and other factors that may<br>exist, we cannot affirm compliance in all situations and is hereby removed<br>from responsibility regarding these issues. |             |     |      | Reviewed By: |  |   |  |
| 1 of 1   |                                          |       |          | Standard Sign System     |                                                                                                                                                                                                     |             |     |      |              |  |   |  |