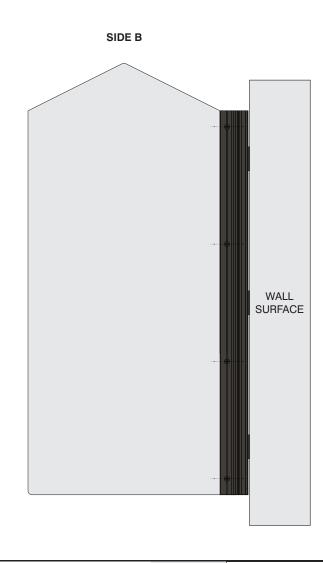

## •Perma Banner Bracket Extrusion (L) 48"

- (3) 3" x 7" Evenly Distributed Aluminum Mounting Strips • (2) Located 6" O.C. in From Extrusions Ends
- (4) .391" Dia. Evenly Distributed Pre-Drilled Thru Holes • (2) 2" On Center in From Panel Ends