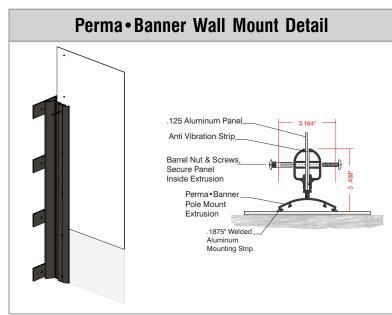

Sign System: Perma-Banner (Wall Mount)

•.125" Aluminum Panel: (H) 54" x (L) 26 1/4" • (4) 1/2" Safety Radius Corners

## • No Paint:

- OMill Finish Panel
- Duranodic Bronze Mounting Extrusion

## •Perma Banner Bracket Extrusion (L) 48"

- (3) 3" x 7" Evenly Distributed Aluminum Mounting Strips • (2) Located 6" O.C. in From Extrusions Ends
- (4) .391" Dia. Evenly Distributed Pre-Drilled Thru Holes • (2) 2" On Center in From Panel Ends