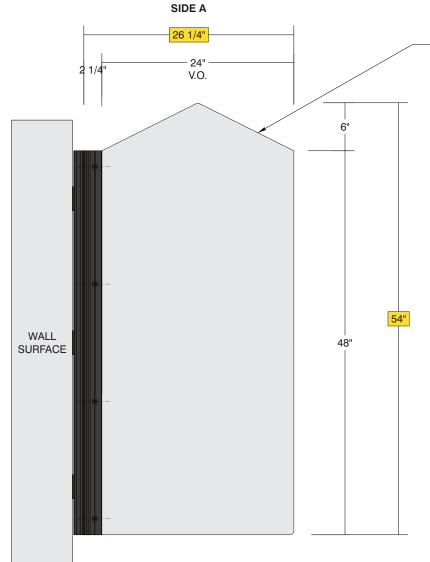

Sign System: Perma-Banner (Wall Mount)

•.125" Aluminum Panel: (H) 54" x (L) 26 1/4" • (4) 1/2" Safety Radius Corners

## • No Paint:

- OMill Finish Panel
- Duranodic Bronze Mounting Extrusion