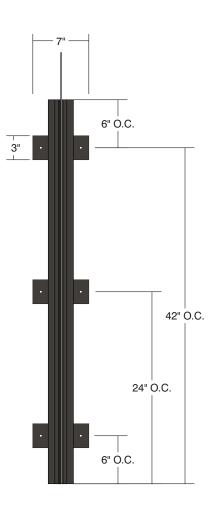

## •Perma Banner Bracket Extrusion (L) 48"

- (3) 3" x 7" Evenly Distributed Aluminum Mounting Strips • (2) Located 6" O.C. in From Extrusions Ends
- (4) .391" Dia. Evenly Distributed Pre-Drilled Thru Holes • (2) 2" On Center in From Panel Ends