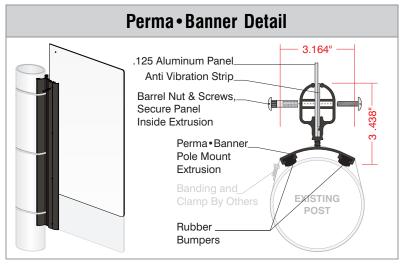

## ◆Sign System: Perma-Banner (Peak)

•.125" Aluminum Panel: (H) 54" x (L) 26 1/4"
•(4) 1/2" Safety Radius Corners

## •No Paint:

- OMill Finish Panel
- Duranodic Bronze Mounting Extrusion

## •Perma Banner Bracket Extrusion (L) 48"

- (4) 5/8" x 3/16" Evenly Distributed Pre-Routed Mounting Slots
  (2) Located 6" O.C. in From Extrusions Ends
- (4) .391" Dia. Evenly Distributed Pre-Drilled Thru Holes
  (2) 2" On Center in From Panel Ends