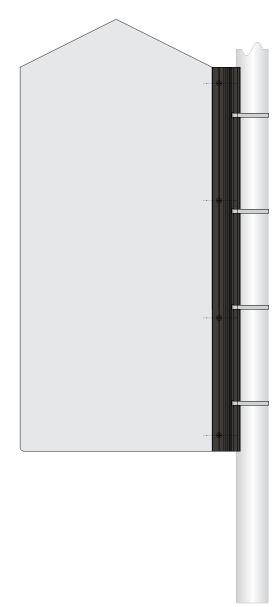

## •No Paint:

- OMill Finish Panel
- Duranodic Bronze Mounting Extrusion

## •Perma Banner Bracket Extrusion (L) 48"

- (4) 5/8" x 3/16" Evenly Distributed Pre-Routed Mounting Slots
  (2) Located 6" O.C. in From Extrusions Ends
- (4) .391" Dia. Evenly Distributed Pre-Drilled Thru Holes
  (2) 2" On Center in From Panel Ends