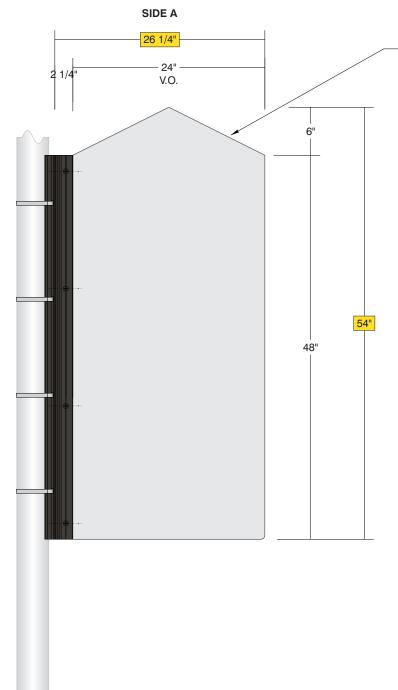

## ◆Sign System: Perma-Banner (Peak)

•.125" Aluminum Panel: (H) 54" x (L) 26 1/4"
•(4) 1/2" Safety Radius Corners

## •No Paint:

- OMill Finish Panel
- Duranodic Bronze Mounting Extrusion

## •Perma Banner Bracket Extrusion (L) 48"

- (4) 5/8" x 3/16" Evenly Distributed Pre-Routed Mounting Slots
  (2) Located 6" O.C. in From Extrusions Ends
- (4) .391" Dia. Evenly Distributed Pre-Drilled Thru Holes
  (2) 2" On Center in From Panel Ends