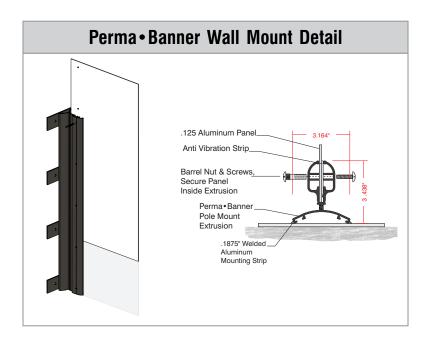

| No           | Rev | <i>ı</i> . 0 |                |  |  |  |
|   | Page      |                                           |       |          |                                                           | *Due to the ADA/ ANSI's wide interpretation and other factors that may                                                    |              |     |              | Reviewed By:   |  |  |  |
|   | 1 of 1    |                                           |       |          |                                                           | exist, we cannot affirm compliance in all situations and is hereby removed<br>from responsibility regarding these issues. |              |     |              |                |  |  |  |



SIDE B