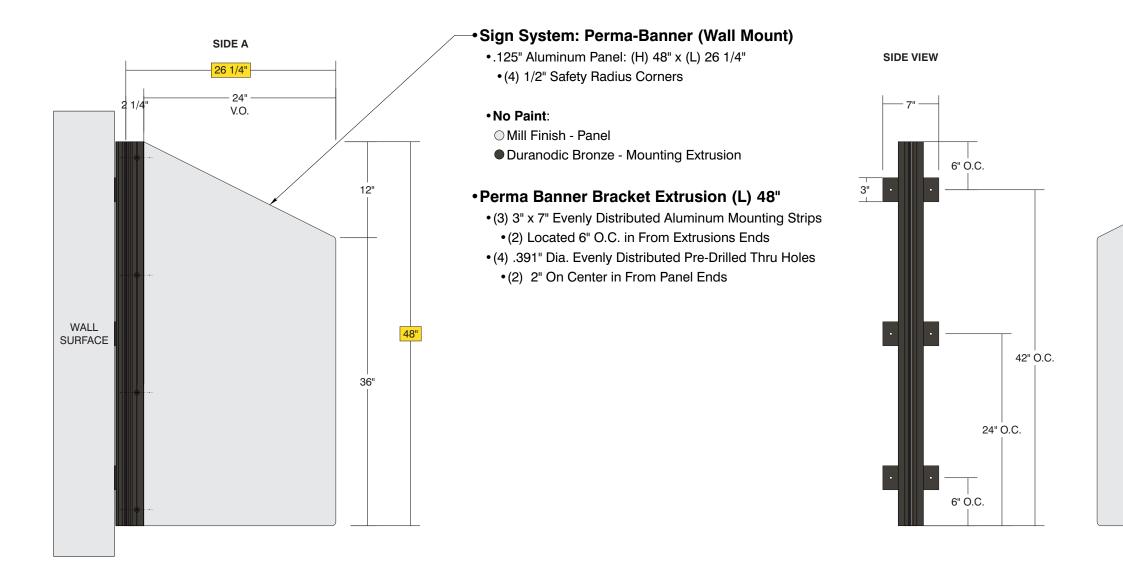

|   | Date      | DWG# Perma-Banner_Angled_WallMount Scale: | 1"=1' | Customer |                                                           | Mounting                                                                                                                  | Wall Mounted |     | Quote #      |                |  |  |  |
|---|-----------|-------------------------------------------|-------|----------|-----------------------------------------------------------|---------------------------------------------------------------------------------------------------------------------------|--------------|-----|--------------|----------------|--|--|--|
|   | XX.XX.XX  |                                           |       |          |                                                           | SF/