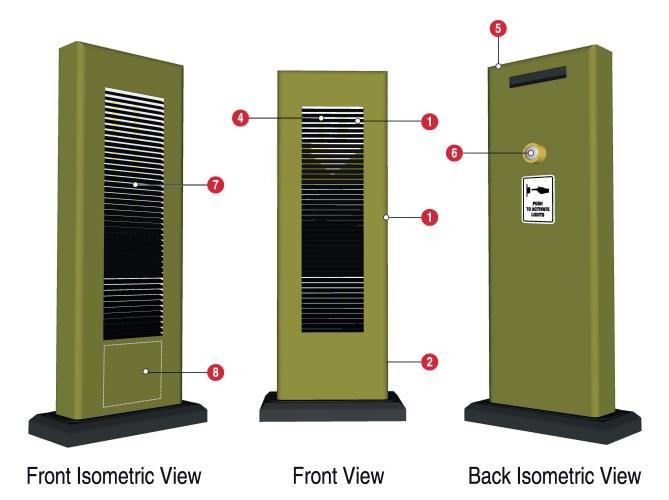

## Light Path Sign System Foundation (by others)

**LPSS** Overview Features

Easy to operate: no programming required – install with conventional tools.

- 1 Durable-weather, rust-resistant aluminum body construction with high-performance, 100%-acrylic-polyurethane finish
- 2 Low-power consumption (1 amp @ 120v supply or .5 amp @ 277v supply)
- 3 Advanced louver design directs lighting, preventing blinding of drivers and pedestrians Lexan® cover for debris-free louvers
- 4 Long-life, high-intensity LED lighting technology
- 6 Modular component construction easy maintenance
- 6 Integral push button activation with wireless communication. Optional – Bollard mounted directional-motion-sensor activation
- Louvered panel disperses ultra-bright, pure-white LED illuminated light beam that projects over 16 feet
- 8 Custom graphic area