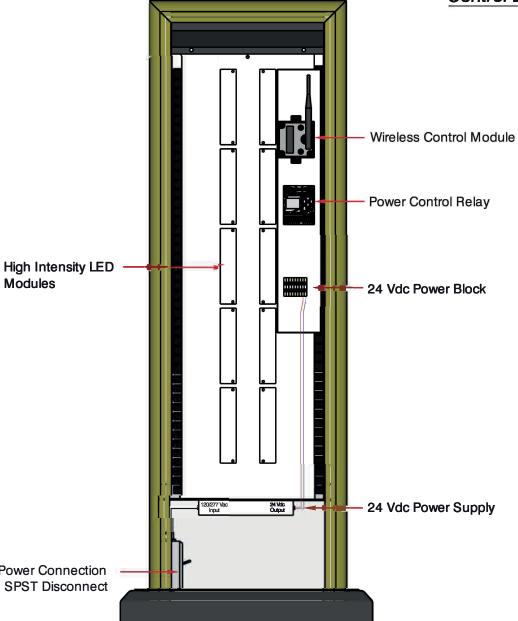

### Light Path Sign System Wiring Details

Control Layout Details

120/277 Volt ac Power Connection Box with 20 amp SPST Disconnect Switch