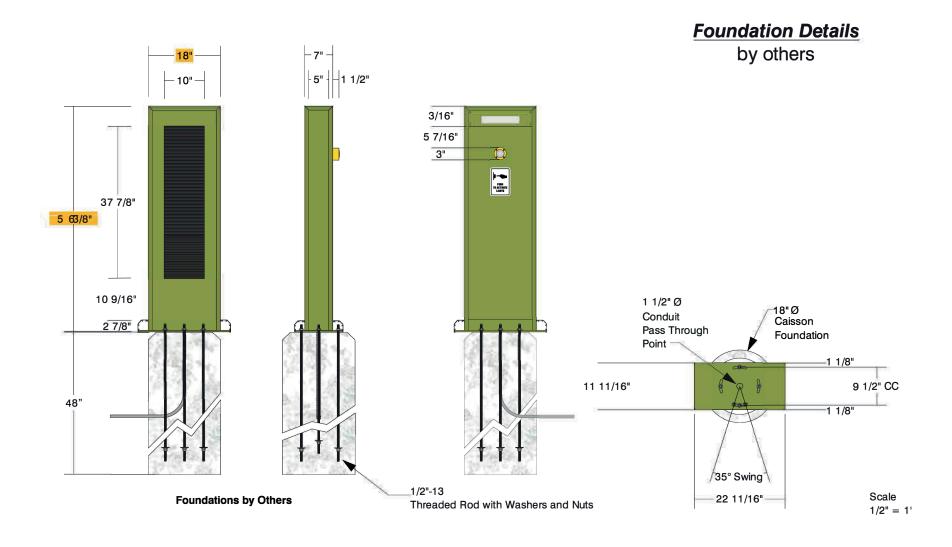

ate: no programming required – install with conventional tools.

- 1 Durable-weather, rust-resistant aluminum body construction with high-performance, 100%-acrylic-polyurethane finish
- 2 Low-power consumption (1 amp @ 120v supply or .5 amp @ 277v supply)
- 3 Advanced louver design directs lighting, preventing blinding of drivers and pedestrians Lexan® cover for debris-free louvers
- 4 Long-life, high-intensity LED lighting technology
- 6 Modular component construction easy maintenance
- 6 Integral push button activation with wireless communication. Optional – Bollard mounted directional-motion-sensor activation
- Louvered panel disperses ultra-bright, pure-white LED illuminated light beam that projects over 16 feet
- 8 Custom graphic area

# Light Path Sign System Foundation (by others)



### Light Path Sign System



#### **LPSS** Exploded View

- A Front lens retainer panel
- B Custom graphic area
- .125" polycarbonate front lens
- .050" aluminum custom routed louver retainer panel assembly with high-intensity-LED lighting modules
- Louver retainer
- Electronic component encloser
- **G** Wireless communication module
- Power control module
- Low-voltage terminal block
- P20 extruded aluminum frame with welded baseplate
- Representation Power Connection box with 20 Amp disconnect switch
- 1 2-piece custom aluminum extruded baseplate cover
  - 120-277 vac to 24Vdc power supply
  - .100" aluminum rear access panel
  - .050" rear lighting deflector with 2 low intensity accent LEDs
  - .100" aluminum rear lighting access panel
  - R .125" polycarbonate lens
  - S Activation