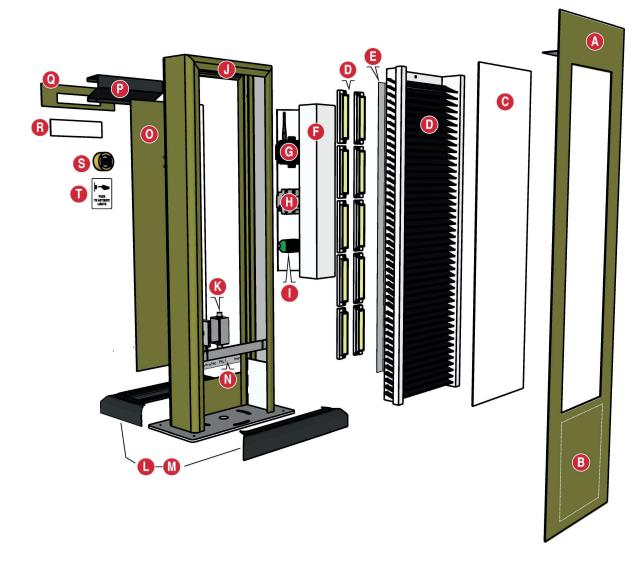

#### **LPSS** Exploded View

- A Front lens retainer panel
- B Custom graphic area
- .125" polycarbonate front lens
- .050" aluminum custom routed louver retainer panel assembly with high-intensity-LED lighting modules
- Louver retainer
- Electronic component encloser
- **G** Wireless communication module
- Power control module
- Low-voltage terminal block
- P20 extruded aluminum frame with welded baseplate
- Representation Power Connection box with 20 Amp disconnect switch
- 1 2-piece custom aluminum extruded baseplate cover
  - 120-277 vac to 24Vdc power supply
  - .100" aluminum rear access panel
  - .050" rear lighting deflector with 2 low intensity accent LEDs
  - .100" aluminum rear lighting access panel
  - R .125" polycarbonate lens
  - S Activation push button
  - Custom push to walk graphic