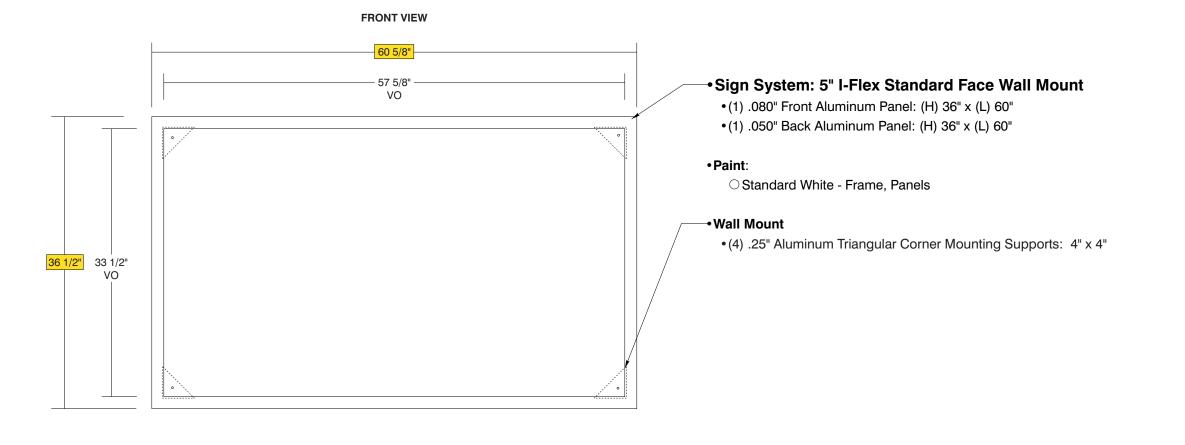

## SIDE VIEW

|   | Date     | <b>DWG#</b> I-Flex_SF_Wa | Vlount | Scale: | 1"=1'  | Customer                     |          | Mounting                                      | Wall Mount                                                                                                                                                                                    |     |     | Quote #                                                                                                                             |                                                                                                                               |
|---|----------|--------------------------|--------|--------|--------|------------------------------|----------|-----------------------------------------------|-----------------------------------------------------------------------------------------------------------------------------------------------------------------------------------------------|-----|-----|-------------------------------------------------------------------------------------------------------------------------------------|-------------------------------------------------------------------------------------------------------------------------------|
| > | X.XX.XX  |                          |        |        |        |                              |          | SF/DF                                         | Single Face                                                                                                                                                                                   |     |     | Octor Day                                                                                                                           | HOWARD INDUSTRIES                                                                                                             |
|   | Quantity |                          |        |        |        | Location                     |          | Illuminated                                   | NO                                                                                                                                                                                            | UL  |     | Sales Rep.                                                                                                                          | Architectural Signage Systems                                                                                                 |
|   | 1        |                          |        |        |        |                              |          | Voltage                                       | N/A                                                                                                                                                                                           | Amp | N/A | - Illustrator:                                                                                                                      | 6400 Howard Drive, Fairview PA 16415 • Toll Free 800.458.0591 • PA 814.833.7000 • Fax 814.838.0011 • www.howardindustries.com |
|   | Page     |                          |        |        | System | 5" I-Flex Standard Face Wall | ADA      | No                                            |                                                                                                                                                                                               |     |     | All concepts and designs represented by this drawing are the property of Howard Industries and may not be reproduced or used in any |                                                                                                                               |
|   | 1 of 1   |                          |        |        |        | o you o                      | Mount    |                                               | *Due to the ADA/ ANSI's wide interpretation and other factors that may exist, we cannot affirm compliance in all situations and is hereby removed from responsibility regarding these issues. |     |     | Reviewed By:                                                                                                                        | manner without written consent. @Copyright 2020 Howard Industries.                                                            |
|   |          |                          |        |        |        |                              | <u> </u> | Trotti responsibility regarding these issues. |                                                                                                                                                                                               |     |     |                                                                                                                                     |                                                                                                                               |