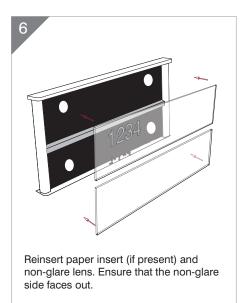

## **IMPORTANT!**

- **DO NOT REMOVE** the end caps at any point during installation, or when making insert/lens changes.
- If you choose to install without using mechanical fasteners, it is required that you use **SILICONE ADHESIVE** along with the provided adhesive squares.