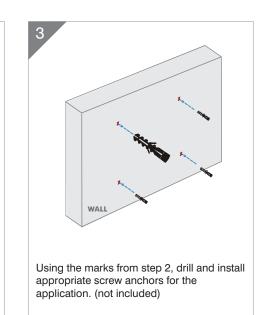

## HID Wall Mount w/Divider INSTALLATION INSTRUCTIONS

Use a level to place the system to its intended location and mark the mounting hole locations. Refer to ADA requirements if applicable.

Align mounting holes to the wall anchors