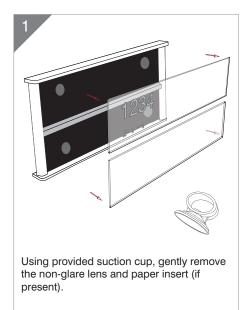

## **IMPORTANT!**

- **DO NOT REMOVE** the end caps at any point during installation, or when making insert/lens changes.
- If you choose to install without using mechanical fasteners, it is required that you use **SILICONE ADHESIVE** along with the provided adhesive squares.