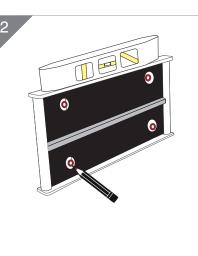

## HID Wall Mount w/Divider INSTALLATION INSTRUCTIONS

Use a level to place the system to its intended location and mark the mounting hole locations. Refer to ADA requirements if applicable.

Align mounting holes to the wall anchors