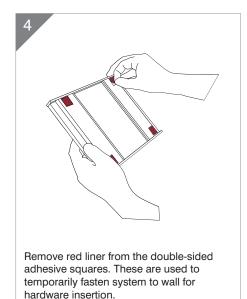

Align mounting holes to the wall anchors and permanently secure system to wall using appropriate hardware. (not included)

## **IMPORTANT!**

- **DO NOT REMOVE** the end caps at any point during installation, or when making insert/lens changes.
- If you choose to install without using mechanical fasteners, it is required that you use **SILICONE ADHESIVE** along with the provided adhesive squares.