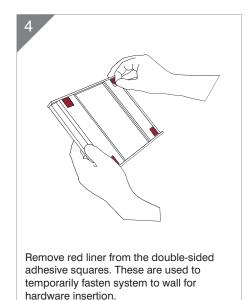

## **IMPORTANT!**

- **DO NOT REMOVE** the end caps at any point during installation, or when making insert/lens changes.
- If you choose to install without using mechanical fasteners, it is required that you use **SILICONE ADHESIVE** along with the provided adhesive squares.