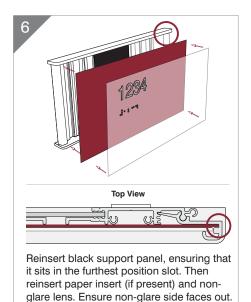

## **IMPORTANT!**

- **DO NOT REMOVE** the end caps at any point during installation, or when making insert/lens changes.
- If you choose to install without using mechanical fasteners, it is required that you use **SILICONE ADHESIVE** along with the provided adhesive squares.