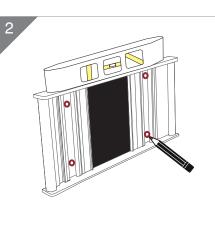

## HID Wall Mount INSTALLATION INSTRUCTIONS

Use a level to place the system to its intended location and mark the mounting hole locations. Refer to ADA requirements if applicable.

Align mounting holes to the wall anchors and permanently secure system to wall using appropriate hardware. (not included)