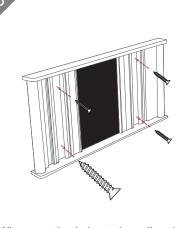

## HID Wall Mount INSTALLATION INSTRUCTIONS

Use a level to place the system to its intended location and mark the mounting hole locations. Refer to ADA requirements if applicable.

Align mounting holes to the wall anchors and permanently secure system to wall using appropriate hardware. (not included)