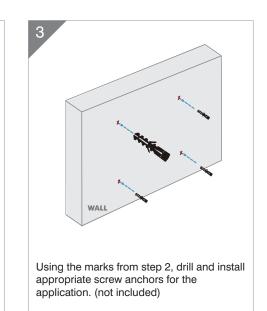

## HID Wall Mount INSTALLATION INSTRUCTIONS

Use a level to place the system to its intended location and mark the mounting hole locations. Refer to ADA requirements if applicable.

Align mounting holes to the wall anchors and permanently secure system to wall using appropriate hardware. (not included)