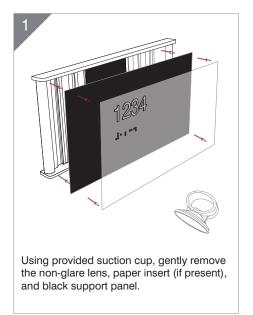

## HID Wall Mount INSTALLATION INSTRUCTIONS







Use a level to place the system to its intended location and mark the mounting hole locations. Refer to ADA requirements if applicable.







Align mounting holes to the wall anchors and permanently secure system to wall using appropriate hardware. (not included)



## **IMPORTANT!**

- **DO NOT REMOVE** the end caps at any point during installation, or when making insert/lens changes.
- If you choose to install without using mechanical fasteners, it is required that you use **SILICONE ADHESIVE** along with the provided adhesive squares.

For more product information, installation tips, and quality signage merchandise, go to