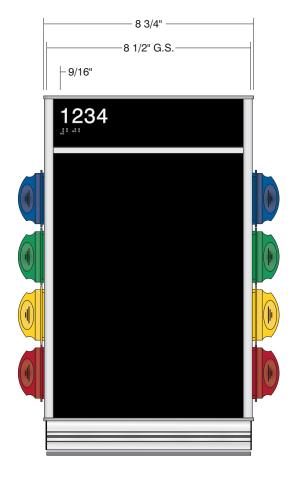

## Radius HID (Optional)

Top View

|   | Part ID             | t ID QTY Material/Color/Finish |                                   |            | H x W (in)    |
|---|---------------------|--------------------------------|-----------------------------------|------------|---------------|
| • | Frame               | 2                              | HID Anodized Aluminum             |            | 13.29         |
| • | Backer              | 1                              | 2mm Black Sintra                  |            | 13.29 x 4.375 |
| • | Top Panel           | 1                              | .044 Black SD Backer              |            | 2.1 x 8.688   |
| • | Bottom Panel        | 1                              | .044 Black SD Backer              |            | 11.1 x 8.688  |
| • | Divider             | 1                              | Extruded Rubber                   | Silver     | 8.125         |
| • | Top Lens            | 1                              | ADA-Matte Clear .0625             |            | 2 x 8.5       |
| • | Bottom Lens         | 1                              | ADA-Matte Clear                   | .0625      | 11 x 8.5      |
| • | Top Paper Insert    | 0                              | BY OTHERS                         |            | 2 x 8.5       |
| • | Bottom Paper Insert | 0                              | BY OTHERS                         |            | 11 x 8.5      |
| • | End Caps            | 2                              | .125 Platinum .125                |            | 8.5F (9.0)    |
| • | ADA Print           | 1                              | Bright White 204                  | Swis721 BT | .625          |
| • | w/Grade 2 Braille   |                                |                                   |            |               |
| • | Mounting            | 2                              | .0625 x .25 Black Foam Tape #1316 |            | 13.29         |
| • | Back Panel          | 1                              | Grey 504 Acrylic                  |            | 14.625 x 8.5  |
| • | Grip-A-Strip        | 1                              | Anodized Aluminum with Black Caps |            | 1.4375 x 8.5  |
|   |                     |                                |                                   |            |               |

| Part ID              | QTY                                               | Material/Color/Finish                                       |                                                                                                                                                                       | H x W (in)                                                                                                                                                                  |
|----------------------|---------------------------------------------------|-------------------------------------------------------------|-----------------------------------------------------------------------------------------------------------------------------------------------------------------------|-----------------------------------------------------------------------------------------------------------------------------------------------------------------------------|
| PF Sleeve            | 4                                                 | Injection Molded Nylon                                      |                                                                                                                                                                       | 8.5                                                                                                                                                                         |
| PF Slider (Standard) | 8                                                 | Injection Molded Nylon •2 of Each: Blue, Green, Yellow, Red |                                                                                                                                                                       | 5.25                                                                                                                                                                        |
| PF Lens (Standard)   | 8                                                 | Clear Matte (Lens) 311-101                                  | .0313                                                                                                                                                                 | 2 x 3.5                                                                                                                                                                     |
| PF Insert (Standard) | 8                                                 | Paper Print - Pulled Full Scale to Left                     |                                                                                                                                                                       | 2 x 3.5                                                                                                                                                                     |
|                      | PF Sleeve PF Slider (Standard) PF Lens (Standard) | PF Sleeve 4 PF Slider (Standard) 8                          | PF Sleeve 4 Injection Molded Nylon PF Slider (Standard) 8 Injection Molded Nylon •2 of Each: Blue, Green, Yellow, Red PF Lens (Standard) 8 Clear Matte (Lens) 311-101 | PF Sleeve 4 Injection Molded Nylon PF Slider (Standard) 8 Injection Molded Nylon •2 of Each: Blue, Green, Yellow, Red PF Lens (Standard) 8 Clear Matte (Lens) 311-101 .0313 |