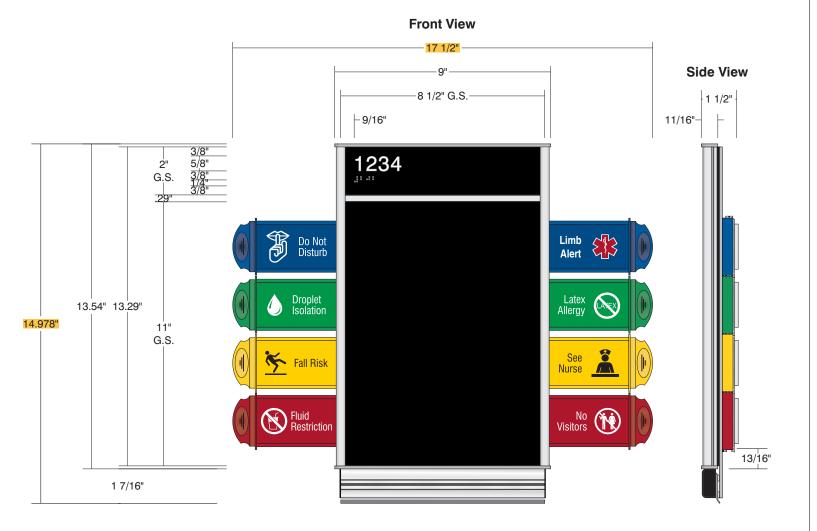

## Radius HID (Optional)

Top View

|   | Part ID             | t ID QTY Material/Color/Finish |                                   |            | H x W (in)    |
|---|---------------------|--------------------------------|-----------------------------------|------------|---------------|
| • | Frame               | 2                              | HID Anodized Aluminum             |            | 13.29         |
| • | Backer              | 1                              | 2mm Black Sintra                  |            | 13.29 x 4.375 |
| • | Top Panel           | 1                              | .044 Black SD Backer              |            | 2.1 x 8.688   |
| • | Bottom Panel        | 1                              | .044 Black SD Backer              |            | 11.1 x 8.688  |
| • | Divider             | 1                              | Extruded Rubber                   | Silver     | 8.125         |
| • | Top Lens            | 1                              | ADA-Matte Clear .0625             |            | 2 x 8.5       |
| • | Bottom Lens         | 1                              | ADA-Matte Clear                   | .0625      | 11 x 8.5      |
| • | Top Paper Insert    | 0                              | BY OTHERS                         |            | 2 x 8.5       |
| • | Bottom Paper Insert | 0                              | BY OTHERS                         |            | 11 x 8.5      |
| • | End Caps            | 2                              | .125 Platinum .125                |            | 8.5F (9.0)    |
| • | ADA Print           | 1                              | Bright White 204                  | Swis721 BT | .625          |
| • | w/Grade 2 Braille   |                                |                                   |            |               |
| • | Mounting            | 2                              | .0625 x .25 Black Foam Tape #1316 |            | 13.29         |
| • | Back Panel          | 1                              | Grey 504 Acrylic                  |            | 14.625 x 8.5  |
| • | Grip-A-Strip        | 1                              | Anodized Aluminum with Black Caps |            | 1.4375 x 8.5  |
|   |                     |                                |                                   |            |               |

| Part ID              | QTY                                               | Material/Color/Finish                                       |                                                                                                                                                                       | H x W (in)                                                                                                                                                                  |
|----------------------|---------------------------------------------------|-------------------------------------------------------------|-----------------------------------------------------------------------------------------------------------------------------------------------------------------------|-----------------------------------------------------------------------------------------------------------------------------------------------------------------------------|
| PF Sleeve            | 4                                                 | Injection Molded Nylon                                      |                                                                                                                                                                       | 8.5                                                                                                                                                                         |
| PF Slider (Standard) | 8                                                 | Injection Molded Nylon •2 of Each: Blue, Green, Yellow, Red |                                                                                                                                                                       | 5.25                                                                                                                                                                        |
| PF Lens (Standard)   | 8                                                 | Clear Matte (Lens) 311-101                                  | .0313                                                                                                                                                                 | 2 x 3.5                                                                                                                                                                     |
| PF Insert (Standard) | 8                                                 | Paper Print - Pulled Full Scale to Left                     |                                                                                                                                                                       | 2 x 3.5                                                                                                                                                                     |
|                      | PF Sleeve PF Slider (Standard) PF Lens (Standard) | PF Sleeve 4 PF Slider (Standard) 8                          | PF Sleeve 4 Injection Molded Nylon PF Slider (Standard) 8 Injection Molded Nylon •2 of Each: Blue, Green, Yellow, Red PF Lens (Standard) 8 Clear Matte (Lens) 311-101 | PF Sleeve 4 Injection Molded Nylon PF Slider (Standard) 8 Injection Molded Nylon •2 of Each: Blue, Green, Yellow, Red PF Lens (Standard) 8 Clear Matte (Lens) 311-101 .0313 |