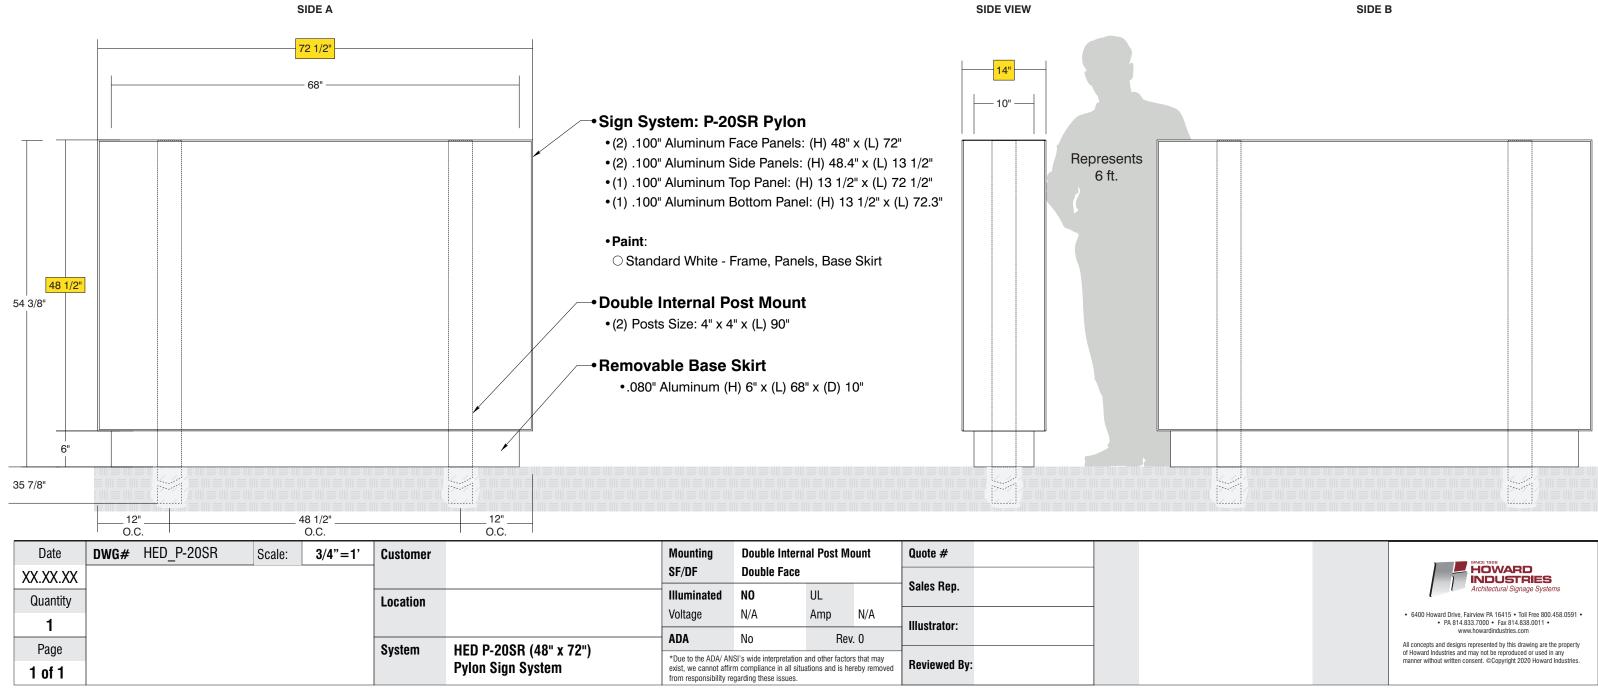

TOP VIEW

| 500 | Ang |
|-----|-----|
| 500 | Ang |
| 500 | Ang |

| BINCE 1928<br>HOWARD<br>INDUSTRIES<br>Architectural Signage Systems                                                                                                                                          |
|--------------------------------------------------------------------------------------------------------------------------------------------------------------------------------------------------------------|
| <ul> <li>6400 Howard Drive, Fairview PA 16415</li> <li>Toll Free 800.458.0591</li> <li>PA 814.833.7000</li> <li>Fax 814.838.0011</li> <li>www.howardindustries.com</li> </ul>                                |
| All concepts and designs represented by this drawing are the property<br>of Howard Industries and may not be reproduced or used in any<br>manner without written consent. ©Copyright 2020 Howard Industries. |