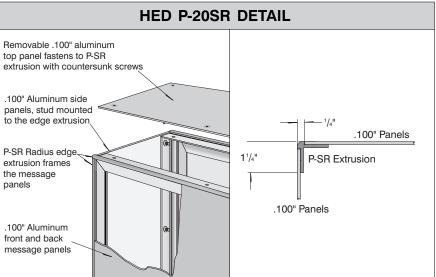

TOP VIEW

| 500 | Ang |
|-----|-----|
| 500 | Ang |
| 500 | Ang |









| BINCE 1928<br>HOWARD<br>INDUSTRIES<br>Architectural Signage Systems                                                                                                                                          |
|--------------------------------------------------------------------------------------------------------------------------------------------------------------------------------------------------------------|
| <ul> <li>6400 Howard Drive, Fairview PA 16415</li> <li>Toll Free 800.458.0591</li> <li>PA 814.833.7000</li> <li>Fax 814.838.0011</li> <li>www.howardindustries.com</li> </ul>                                |
| All concepts and designs represented by this drawing are the property<br>of Howard Industries and may not be reproduced or used in any<br>manner without written consen