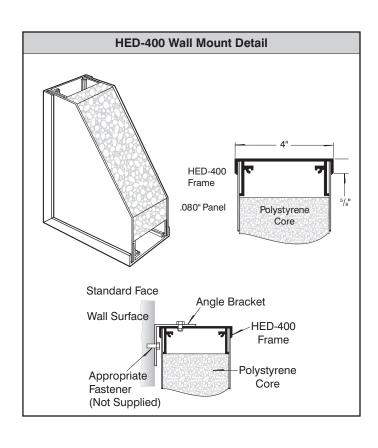

**Top View** 

|   | Date     | DWG# HED-400_SF_Wall Mount | Scale:                 | 1"=10"                             | Customer | Mounting Wall Mount                                                                                                    |                                                                        |             | Quote #     |              |                |  |
|---|----------|----------------------------|------------------------|------------------------------------|----------|------------------------------------------------------------------------------------------------------------------------|------------------------------------------------------------------------|-------------|-------------|--------------|----------------|--|
|   | XX.XX.XX |                            |                        |                                    |          |                                                                                                                        | SF/DF                                                                  | Single Face |             |              | Onlan Daw      |  |
|   | Quantity |                            |                        |                                    | Location |                                                                                                                        | Illuminated                                                            | NO          | UL          |              | Sales Rep.     |  |
|   | 1        |                            |                        |                                    |          |                                                                                                                        | Voltage                                                                | N/A         | Amp         | N/A          | - Illustrator: |  |
| - | D        |                            | 0                      | HED 400 (04) a COII) Observed Face | ADA      | No                                                                                                                     | Re                                                                     | ev. 0       | inustrator. |              |                |  |
|   | Page     |                            |                        |                                    | System   | HED-400 (24" x 60") Standard Face                                                                                      | *Due to the ADA/ ANSI's wide interpretation and other factors that may |             |             | Reviewed By: |                |  |
|   | 1 of 1   |                            | Wall Mount Sign System |                                    |          | exist, we cannot affirm compliance in all situations and is hereby removed from responsibility regarding these issues. |                                                                        |             |             | nevieweu by. |                |  |