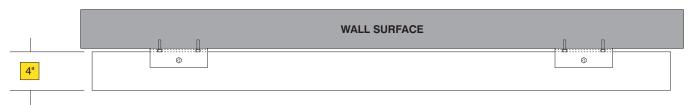

**Top View** 

|   | Date     | DWG# HED-400_SF_Wall Mount | Scale:                 | 1"=10"                             | Customer | Mounting Wall Mount                                                                                                    |                                                                        |             | Quote #     |              |                |  |
|---|----------|----------------------------|------------------------|------------------------------------|----------|------------------------------------------------------------------------------------------------------------------------|------------------------------------------------------------------------|-------------|-------------|--------------|----------------|--|
|   | XX.XX.XX |                            |                        |                                    |          |                                                                                                                        | SF/DF                                                                  | Single Face |             |              | Onlan Daw      |  |
|   | Quantity |                            |                        |                                    | Location |                                                                                                                        | Illuminated                                                            | NO          | UL          |              | Sales Rep.     |  |
|   | 1        |                            |                        |                                    |          |                                                                                                                        | Voltage                                                                | N/A         | Amp         | N/A          | - Illustrator: |  |
| - | D        |                            | 0                      | HED 400 (04) a COII) Observed Face | ADA      | No                                                                                                                     | Re                                                                     | ev. 0       | inustrator. |              |                |  |
|   | Page     |                            |                        |                                    | System   | HED-400 (24" x 60") Standard Face                                                                                      | *Due to the ADA/ ANSI's wide interpretation and other factors that may |             |             | Reviewed By: |                |  |
|   | 1 of 1   |                            | Wall Mount Sign System |                                    |          | exist, we cannot affirm compliance in all situations and is hereby removed from responsibility regarding these issues. |                                                                        |             |             | nevieweu by. |                |  |