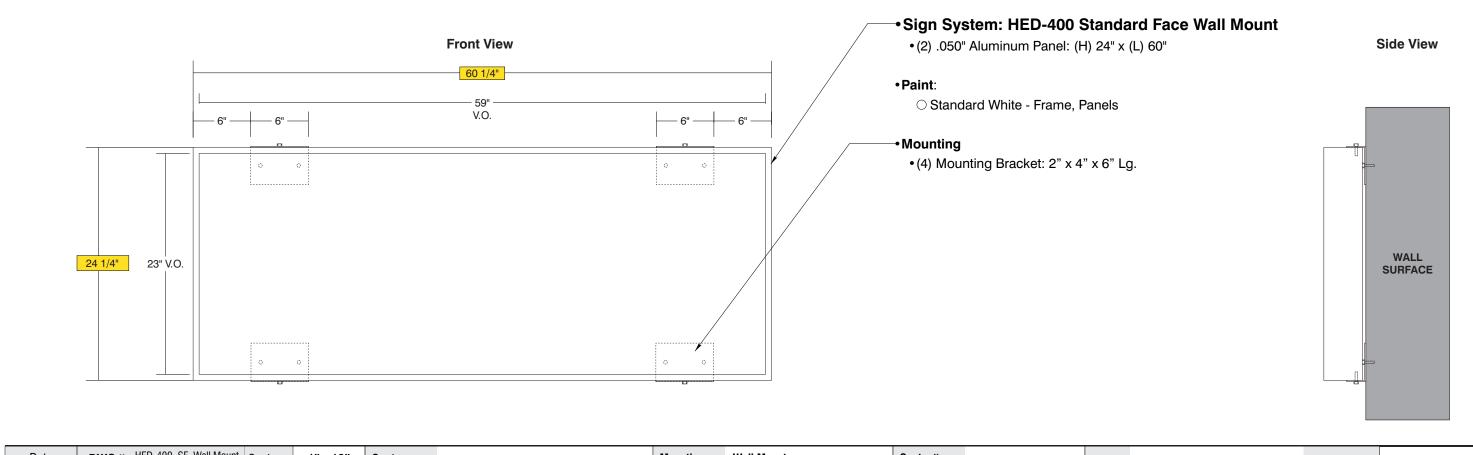

**Top View** 

|   | Date     | DWG# HED-400_SF_Wall Mount | Scale:                 | 1"=10"                             | Customer | Mounting Wall Mount                                                                                                    |                                                                        |             | Quote #     |              |                |  |
|---|----------|----------------------------|------------------------|------------------------------------|----------|------------------------------------------------------------------------------------------------------------------------|------------------------------------------------------------------------|-------------|-------------|--------------|----------------|--|
|   | XX.XX.XX |                            |                        |                                    |          |                                                                                                                        | SF/DF                                                                  | Single Face |             |              | Onlan Daw      |  |
|   | Quantity |                            |                        |                                    | Location |                                                                                                                        | Illuminated                                                            | NO          | UL          |              | Sales Rep.     |  |
|   | 1        |                            |                        |                                    |          |                                                                                                                        | Voltage                                                                | N/A         | Amp         | N/A          | - Illustrator: |  |
| - | D        |                            | 0                      | HED 400 (04) a COII) Observed Face | ADA      | No                                                                                                                     | Re                                                                     | ev. 0       | inustrator. |              |                |  |
|   | Page     |                            |                        |                                    | System   | HED-400 (24" x 60") Standard Face                                                                                      | *Due to the ADA/ ANSI's wide interpretation and other factors that may |             |             | Reviewed By: |                |  |
|   | 1 of 1   |                            | Wall Mount Sign System |                                    |          | exist, we cannot affirm compliance in all situations and is hereby removed from responsibility regarding these issues. |                                                                        |             |             | nevieweu by. |                |  |