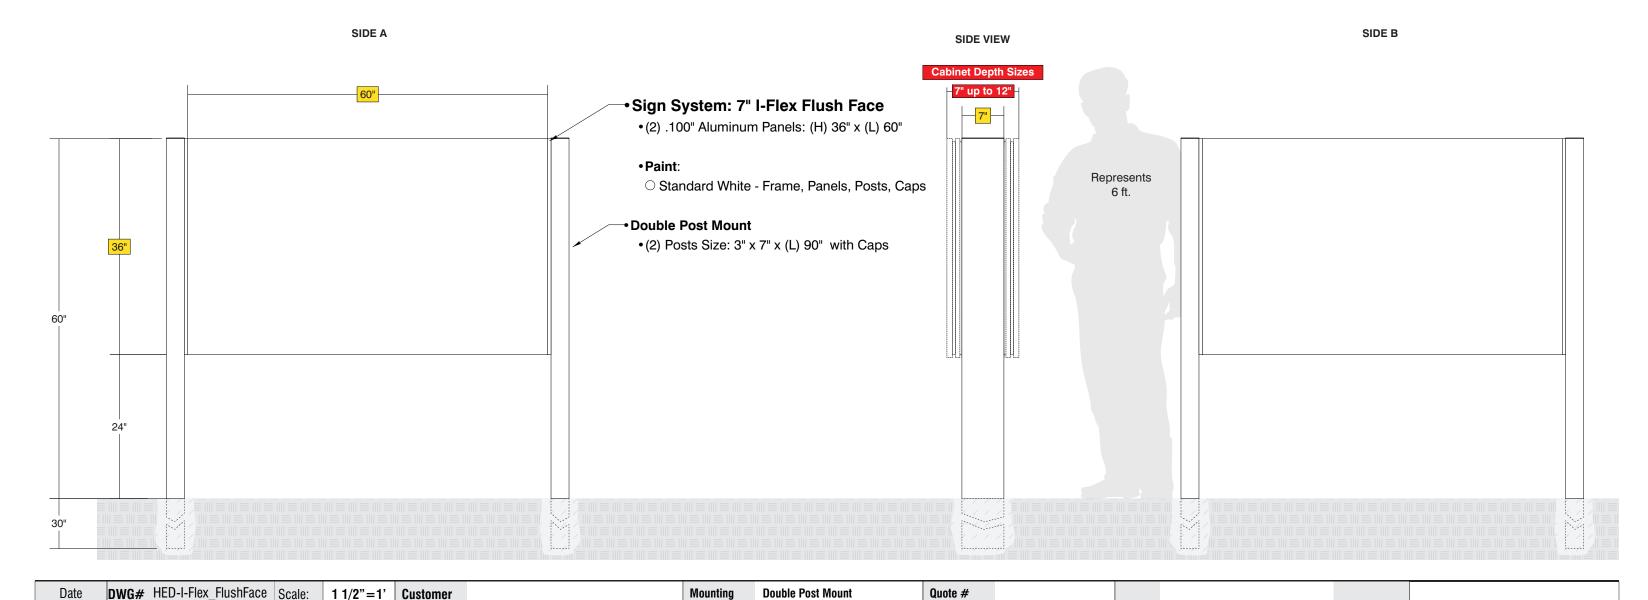

SF/DF

Voltage

ADA

(7" - 12") HED I-Flex (36" x 60")

Post & Panel FF Sign System

Illuminated

**Double Face** 

\*Due to the ADA/ ANSI's wide interpretation and other factors that may exist, we cannot affirm compliance in all situations and is hereby removed from responsibility regarding these issues.