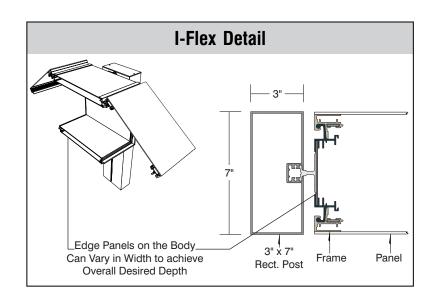

SF/DF

Voltage

ADA

(7" - 12") HED I-Flex (36" x 60")

Post & Panel FF Sign System

Illuminated

**Double Face** 

\*Due to the ADA/ ANSI's wide interpretation and other factors that may exist, we cannot affirm compliance in all situations and is hereby removed from responsibility regarding these issues.