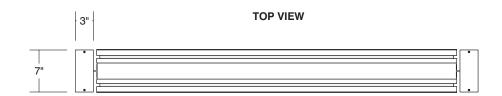

SF/DF

Voltage

ADA

(7" - 12") HED I-Flex (36" x 60")

Post & Panel FF Sign System

Illuminated

**Double Face** 

\*Due to the ADA/ ANSI's wide interpretation and other factors that may exist, we cannot affirm compliance in all situations and is hereby removed from responsibility regarding these issues.