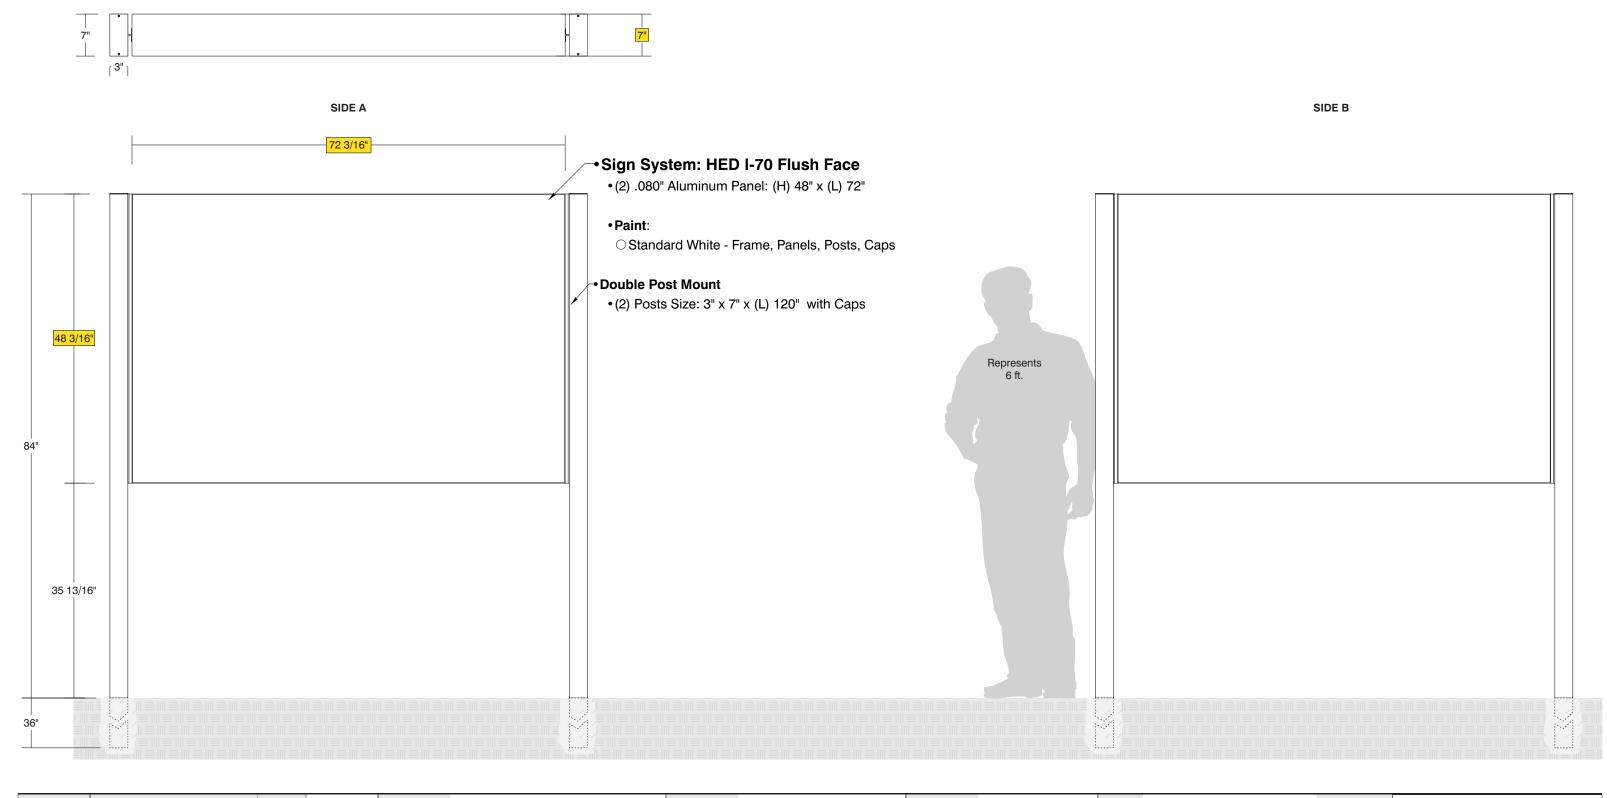

| Date     | <b>DWG#</b> HED I-70_Flush Face Scale: | 3/4"=1'  | Customer                         | XXXXXXXX                               | Mounting Double Post Mount                                                                                         |             | Quote # | XXXXXXXXX                   |                |            |   |                                                                                                                                  |  |                                                                                                          |
|----------|----------------------------------------|----------|----------------------------------|----------------------------------------|--------------------------------------------------------------------------------------------------------------------|-------------|---------|-----------------------------|----------------|------------|---|----------------------------------------------------------------------------------------------------------------------------------|--|----------------------------------------------------------------------------------------------------------|
| X.X.23   |                                        |          |                                  |                                        | SF/DF                                                                                                              | Double Face |         |                             |                | 20000000   | - |                                                                                                                                  |  | HOWARD                                                                                                   |
| Quantity |                                        | Location | XXXXXXXXXXX                      | Illuminated                            | NO                                                                                                                 | UL          |         | Sales Rep.                  | XXXXXXXXX      |            |   | Architectural Signage Systems                                                                                                    |  |                                                                                                          |
| 1        |                                        |          | Location                         | ,,,,,,,,,,,,,,,,,,,,,,,,,,,,,,,,,,,,,, | Voltage                                                                                                            | N/A         | Amp     | N/A                         | - Illustrator: | XXXXXXXXXX |   |                                                                                                                                  |  | 6400 Howard Drive, Fairview PA 16415 • Toll Free 800.458.0591 •     PA 814.833.7000 • Fax 814.838.0011 • |
| Dogo     | -                                      | Custom   | HED I 70 (40070) Flush Food Circ | ADA                                    | No                                                                                                                 |             |         | illustrator.                | ^^^^           |            |   | www.howardindustries.com  All concepts and designs represented by this drawing are the property                                  |  |                                                                                                          |
| Page     |                                        |          | System                           | HED I-70 (48x72) Flush Face Sign       | *Due to the ADA/ ANSI'S wide interpretation and other factors that may                                             |             |         | Reviewed Rv                 | : XXX-XX.XX    |            |   | of Howard Industries and may not be reproduced or used in any manner without written consent. ©Copyright 2020 Howard Industries. |  |                                                                                                          |
| 1 of 1   | 1                                      |          |                                  |                                        | ist, we cannot affirm compliance in all situations and is hereby removed om responsibility regarding these issues. |             |         | 1101101104 by: 7000 700.700 |                |            |   |                                                                                                                                  |  |                                                                                                          |