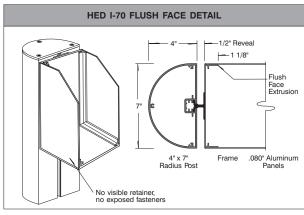

TOP VIEW

| Date     | <b>DWG#</b> HED I-70_Flush Face Scale: | 3/4"=1" | Customer | XXXXXXXXX                                                  | Mounting                                                                                                                                             | Double Post Mount |     | Quote # | XXXXXXXXX              |            |  |
|----------|----------------------------------------|---------|----------|------------------------------------------------------------|------------------------------------------------------------------------------------------------------------------------------------------------------|-------------------|-----|---------|------------------------|------------|--|
| X.X.23   |                                        |         |          |                                                            | SF/DF                                                                                                                                                | Double Face       |     |         | Sales Rep.             | XXXXXXXXX  |  |
| Quantity |                                        |         | Location | XXXXXXXXXXX                                                | Illuminated                                                                                                                                          | NO                | UL  |         | Sales nep.             |            |  |
| 1        |                                        |         |          | ,,,,,,,,,,,,,,,,,,,,,,,,,,,,,,,,,,,,,,,                    | Voltage                                                                                                                                              | N/A               | Amp | N/A     | Illustrator:           | XXXXXXXXXX |  |
| Page     |                                        |         | Sustam   | HED I 70 (49x72) Eluch Econ Sign                           | ADA                                                                                                                                                  | No                |     |         |                        |            |  |
|          |                                        |         | System   | HED I-70 (48x72) Flush Face Sign<br>System w/ Radius Posts | *Due to the ADA/ ANSI's wide interpretation and other factors that may<br>exist, we cannot affirm compliance in all situations and is hereby removed |                   |     |         | Reviewed By: XXX-XX.XX |            |  |
| 1 of 1   |                                        |         |          |                                                            | from responsibility regarding these issues.                                                                                                          |                   |     |         |                        |            |  |