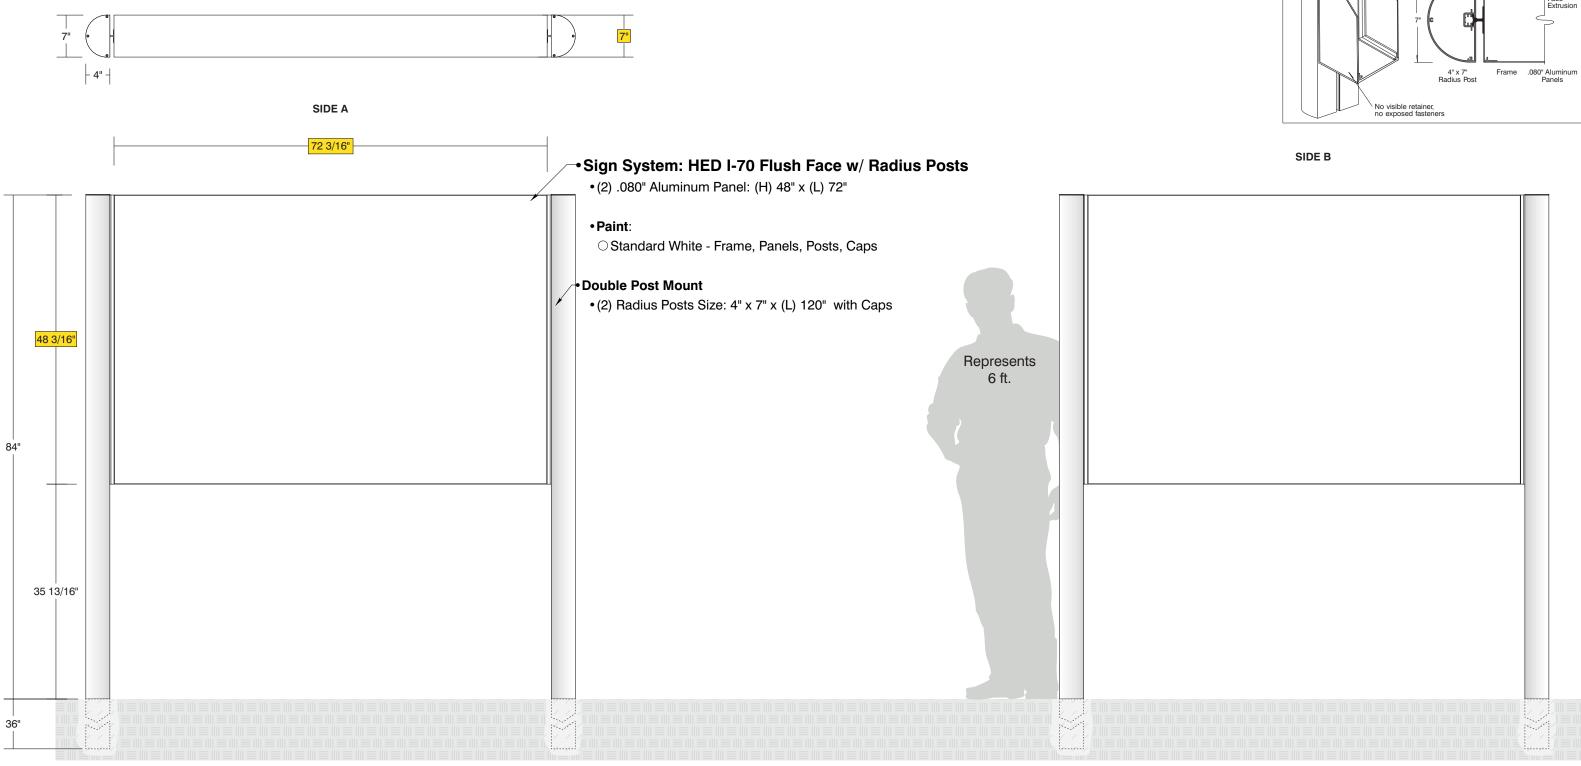

TOP VIEW

| Date     | <b>DWG#</b> HED I-70_Flush Face Scale: | 3/4"=1" | Customer | XXXXXXXXX                                                  | Mounting                                                                                                                                             | Double Post Mount |     | Quote # | XXXXXXXXX              |            |  |
|----------|----------------------------------------|---------|----------|------------------------------------------------------------|------------------------------------------------------------------------------------------------------------------------------------------------------|-------------------|-----|---------|------------------------|------------|--|
| X.X.23   |                                        |         |          |                                                            | SF/DF                                                                                                                                                | Double Face       |     |         | Sales Rep.             | XXXXXXXXX  |  |
| Quantity |                                        |         | Location | XXXXXXXXXXX                                                | Illuminated                                                                                                                                          | NO                | UL  |         | Sales nep.             |            |  |
| 1        |                                        |         |          | ,,,,,,,,,,,,,,,,,,,,,,,,,,,,,,,,,,,,,,,                    | Voltage                                                                                                                                              | N/A               | Amp | N/A     | Illustrator:           | XXXXXXXXXX |  |
| Page     |                                        |         | Sustam   | HED I 70 (49x72) Eluch Econ Sign                           | ADA                                                                                                                                                  | No                |     |         |                        |            |  |
|          |                                        |         | System   | HED I-70 (48x72) Flush Face Sign<br>System w/ Radius Posts | *Due to the ADA/ ANSI's wide interpretation and other factors that may<br>exist, we cannot affirm compliance in all situations and is hereby removed |                   |     |         | Reviewed By: XXX-XX.XX |            |  |
| 1 of 1   |                                        |         |          |                                                            | from responsibility regarding these issues.                                                                                                          |                   |     |         |                        |            |  |