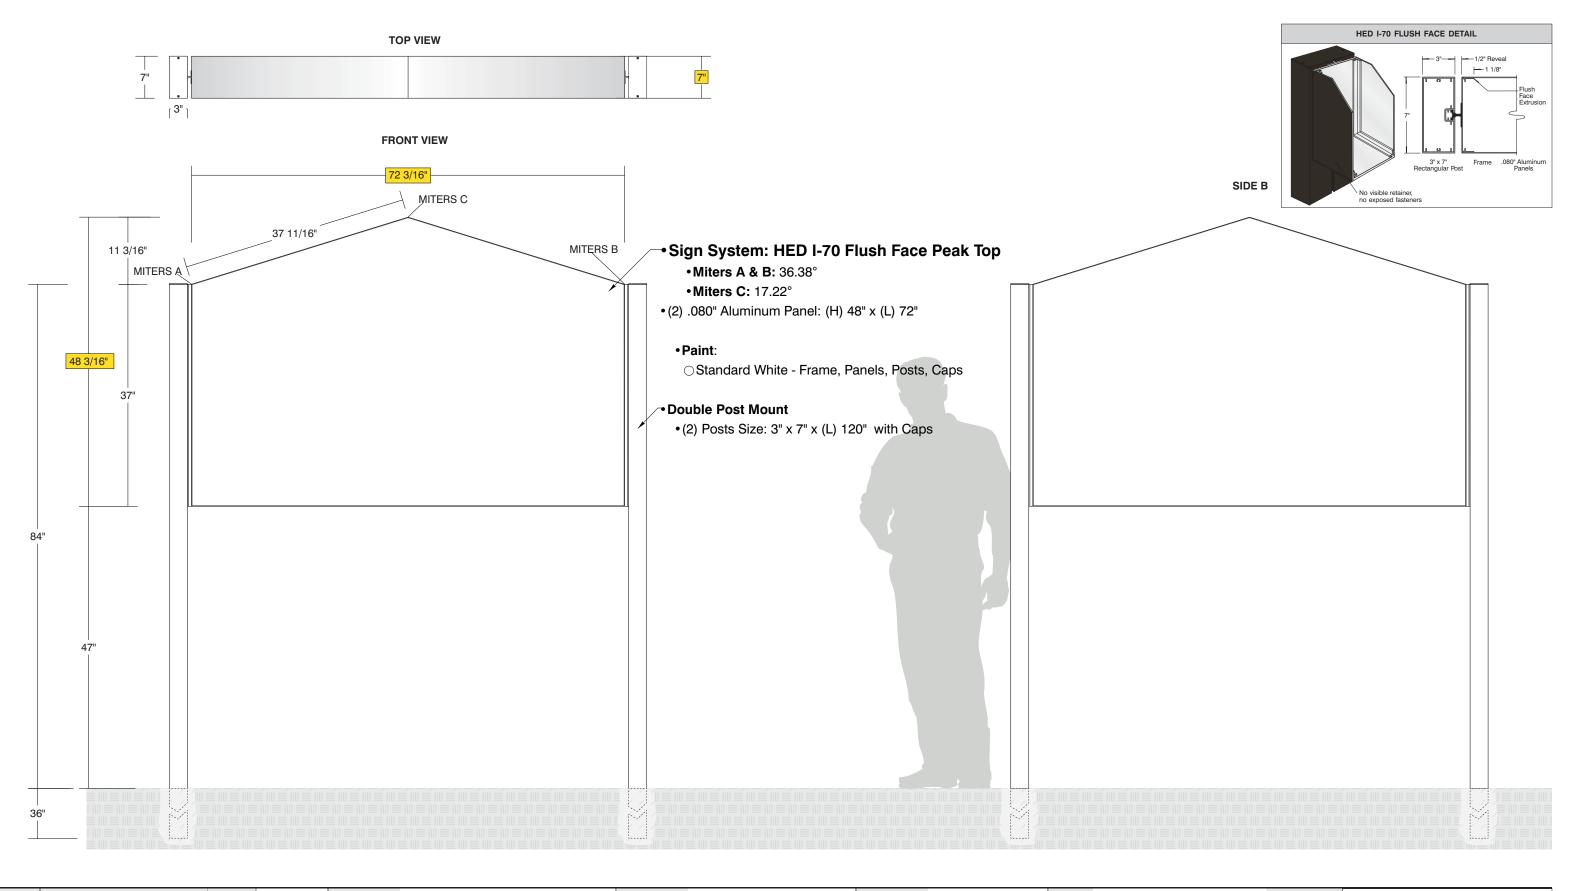

| Date     | DWG# HED I-70_FF_PEAK | Scale:   | 3/4"=1"     | Customer    | XXXXXXXX                                | Mounting                                                               | <b>Double Post</b>                                | Mount            |                        | Quote #      | XXXXXXXXX                                                                                                                        |  |                                                                                                          |
|----------|-----------------------|----------|-------------|-------------|-----------------------------------------|------------------------------------------------------------------------|---------------------------------------------------|------------------|------------------------|--------------|----------------------------------------------------------------------------------------------------------------------------------|--|----------------------------------------------------------------------------------------------------------|
| X.X.23   |                       |          |             |             |                                         | SF/DF                                                                  | Double Face                                       |                  |                        |              | 20000000                                                                                                                         |  | HOWARD INDUSTRIES                                                                                        |
| Quantity |                       | Location | XXXXXXXXXXX | Illuminated | NO                                      | UL                                                                     |                                                   | Sales Rep.       | XXXXXXXXX              |              | Architectural Signage Systems                                                                                                    |  |                                                                                                          |
| 4        |                       |          |             | Location    | *************************************** | Voltage                                                                | N/A                                               | Amp              | N/A                    | Illustratori | www.ww                                                                                                                           |  | 6400 Howard Drive, Fairview PA 16415 • Toll Free 800.458.0591 •     PA 814 833 7000 • Fax 814 838.0011 • |
| I        |                       |          |             |             |                                         | ADA                                                                    | No                                                |                  |                        | Illustrator: | XXXXXXXXX                                                                                                                        |  | www.howardindustries.com  All concepts and designs represented by this drawing are the property          |
| Page     |                       |          |             | System      | HED I-70 (48x72) Flush Face Peak        | ^Due to the ADA/ ANSI'S wide interpretation and other factors that may |                                                   |                  | Reviewed By: XXX-XX.XX |              | of Howard Industries and may not be reproduced or used in any manner without written consent. ©Copyright 2020 Howard Industries. |  |                                                                                                          |
| 1 of 1   |                       |          |             |             | Top Sign System                         | exist, we cannot affire<br>from responsibility re                      | m compliance in all situ<br>garding these issues. | uations and is h | ereby removed          | nevieweu by. | ^^^-^^.^^.                                                                                                                       |  |                                                                                                          |