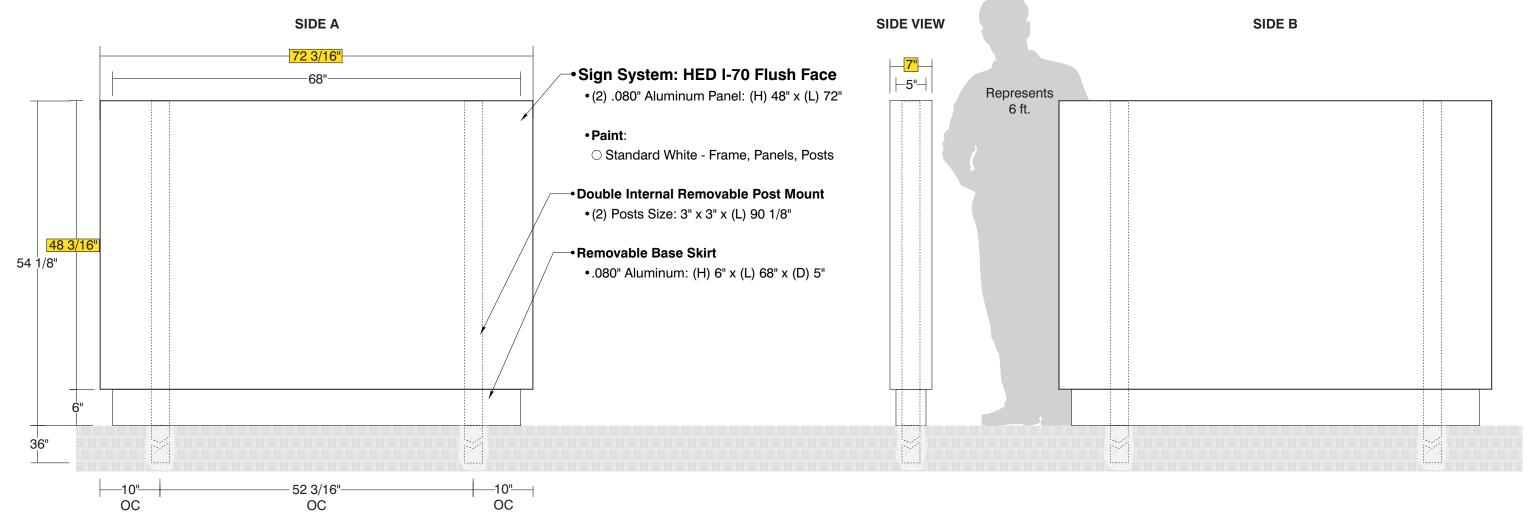

**TOP VIEW** 

| Date     | DWG# HED I-70_FF_INT Scale:                                                                               | 3/4"=1' | Customer | XXXXXXXX                                | Mounting                                                                                                               | Double Post Mount |     |              | Quote #        | XXXXXXXXX |
|----------|-----------------------------------------------------------------------------------------------------------|---------|----------|-----------------------------------------|------------------------------------------------------------------------------------------------------------------------|-------------------|-----|--------------|----------------|-----------|
| X.X.23   |                                                                                                           |         |          |                                         | SF/DF                                                                                                                  | Double Face       |     |              | Colos Don      | vvvvvvv   |
| Quantity |                                                                                                           |         | Location | XXXXXXXXXXX                             | Illuminated                                                                                                            | NO                | UL  |              | Sales Rep.     | XXXXXXXXX |
| 4        |                                                                                                           |         | Location | *************************************** | Voltage                                                                                                                | N/A               | Amp | N/A          |                | 200000000 |
| ı        |                                                                                                           |         |          |                                         | ADA                                                                                                                    | No                |     |              | - Illustrator: | XXXXXXXXX |
| Page     | System HED I-70 FLUSH FACE INTERIOR *Due to the ADA/ANSI's wide interpretation and other factors that may |         |          | are that may                            | 4                                                                                                                      |                   |     |              |                |           |
| 1 of 1   |                                                                                                           |         |          | POST                                    | exist, we cannot affirm compliance in all situations and is hereby removed from responsibility regarding these issues. |                   |     | Reviewed By: | : XXX-XX.XX    |           |