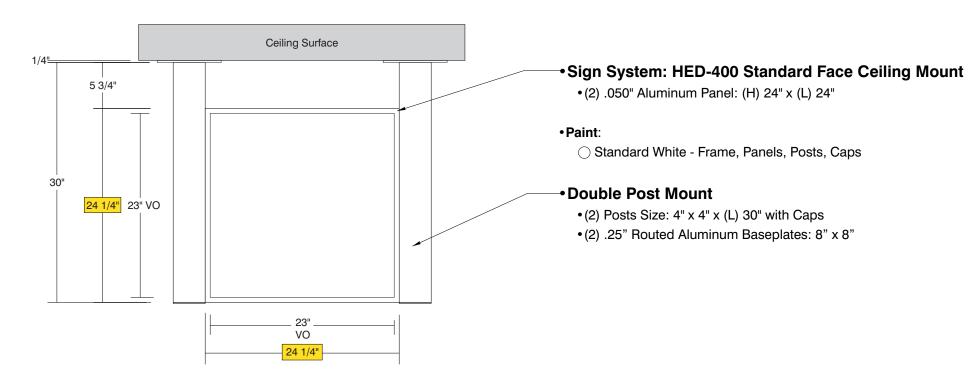

SIDE A

SIDE B

| Date     | DWG# HED-400_SF_Ceiling Mount Scale: | 1"=1' | Customer |                                   | Mounting                                                                                                               | Ceiling Mount     |     |              | Quote #        |  |
|----------|--------------------------------------|-------|----------|-----------------------------------|------------------------------------------------------------------------------------------------------------------------|-------------------|-----|--------------|----------------|--|
| X.X.XX   |                                      |       |          |                                   | SF/DF                                                                                                                  | Double Post Mount |     |              | Solos Pon      |  |
| Quantity |                                      |       | Location |                                   | Illuminated                                                                                                            | NO                | UL  |              | Sales Rep.     |  |
| 1        |                                      |       |          |                                   | Voltage                                                                                                                | N/A               | Amp | N/A          | - Illustrator: |  |
| -        |                                      |       |          |                                   | ADA                                                                                                                    | No                |     |              | illustrator.   |  |
| Page     |                                      |       | System   | HED-400 (24" x 24") Standard Face | *Due to the ADA/ ANSI's wide interpretation and other factors that may                                                 |                   |     | Deviewed Dw  |                |  |
| 1 of 1   |                                      |       |          | Ceiling Mount                     | exist, we cannot affirm compliance in all situations and is hereby removed from responsibility regarding these issues. |                   |     | Reviewed By: |                |  |