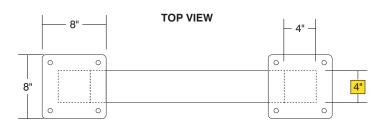

SIDE A

SIDE B

| Date     | DWG# HED-400_SF_Ceiling Mount Scale: | 1"=1' | Customer |                                   | Mounting                                                                                                               | Ceiling Mount     |     |              | Quote #        |  |
|----------|--------------------------------------|-------|----------|-----------------------------------|------------------------------------------------------------------------------------------------------------------------|-------------------|-----|--------------|----------------|--|
| X.X.XX   |                                      |       |          |                                   | SF/DF                                                                                                                  | Double Post Mount |     |              | Solos Pon      |  |
| Quantity |                                      |       | Location |                                   | Illuminated                                                                                                            | NO                | UL  |              | Sales Rep.     |  |
| 1        |                                      |       |          |                                   | Voltage                                                                                                                | N/A               | Amp | N/A          | - Illustrator: |  |
| -        |                                      |       |          |                                   | ADA                                                                                                                    | No                |     |              | illustrator.   |  |
| Page     |                                      |       | System   | HED-400 (24" x 24") Standard Face | *Due to the ADA/ ANSI's wide interpretation and other factors that may                                                 |                   |     | Deviewed Dw  |                |  |
| 1 of 1   |                                      |       |          | Ceiling Mount                     | exist, we cannot affirm compliance in all situations and is hereby removed from responsibility regarding these issues. |                   |     | Reviewed By: |                |  |