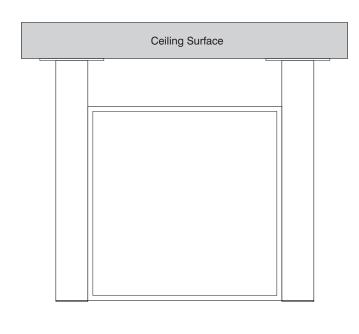

SIDE A

SIDE B

| Date     | DWG# HED-400_SF_Ceiling Mount Scale: | 1"=1' | Customer |                                   | Mounting                                                                                                               | Ceiling Mount     |     |              | Quote #        |  |
|----------|--------------------------------------|-------|----------|-----------------------------------|------------------------------------------------------------------------------------------------------------------------|-------------------|-----|--------------|----------------|--|
| X.X.XX   |                                      |       |          |                                   | SF/DF                                                                                                                  | Double Post Mount |     |              | Solos Pon      |  |
| Quantity |                                      |       | Location |                                   | Illuminated                                                                                                            | NO                | UL  |              | Sales Rep.     |  |
| 1        |                                      |       |          |                                   | Voltage                                                                                                                | N/A               | Amp | N/A          | - Illustrator: |  |
| -        |                                      |       |          |                                   | ADA                                                                                                                    | No                |     |              | illustrator.   |  |
| Page     |                                      |       | System   | HED-400 (24" x 24") Standard Face | *Due to the ADA/ ANSI's wide interpretation and other factors that may                                                 |                   |     | Deviewed Dw  |                |  |
| 1 of 1   |                                      |       |          | Ceiling Mount                     | exist, we cannot affirm compliance in all situations and is hereby removed from responsibility regarding these issues. |                   |     | Reviewed By: |                |  |