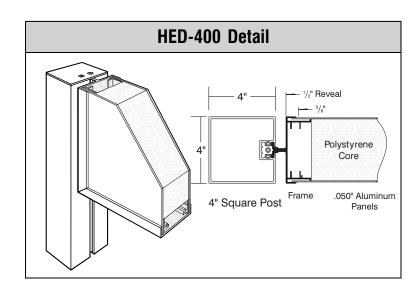

SIDE A

SIDE B

| Date     | DWG# HED-400_SF_Ceiling Mount Scale: | 1"=1' | Customer |                                   | Mounting                                                                                                               | Ceiling Mount     |     |              | Quote #        |  |
|----------|--------------------------------------|-------|----------|-----------------------------------|------------------------------------------------------------------------------------------------------------------------|-------------------|-----|--------------|----------------|--|
| X.X.XX   |                                      |       |          |                                   | SF/DF                                                                                                                  | Double Post Mount |     |              | Solos Pon      |  |
| Quantity |                                      |       | Location |                                   | Illuminated                                                                                                            | NO                | UL  |              | Sales Rep.     |  |
| 1        |                                      |       |          |                                   | Voltage                                                                                                                | N/A               | Amp | N/A          | - Illustrator: |  |
| -        |                                      |       |          |                                   | ADA                                                                                                                    | No                |     |              | illustrator.   |  |
| Page     |                                      |       | System   | HED-400 (24" x 24") Standard Face | *Due to the ADA/ ANSI's wide interpretation and other factors that may                                                 |                   |     | Deviewed Dw  |                |  |
| 1 of 1   |                                      |       |          | Ceiling Mount                     | exist, we cannot affirm compliance in all situations and is hereby removed from responsibility regarding these issues. |                   |     | Reviewed By: |                |  |