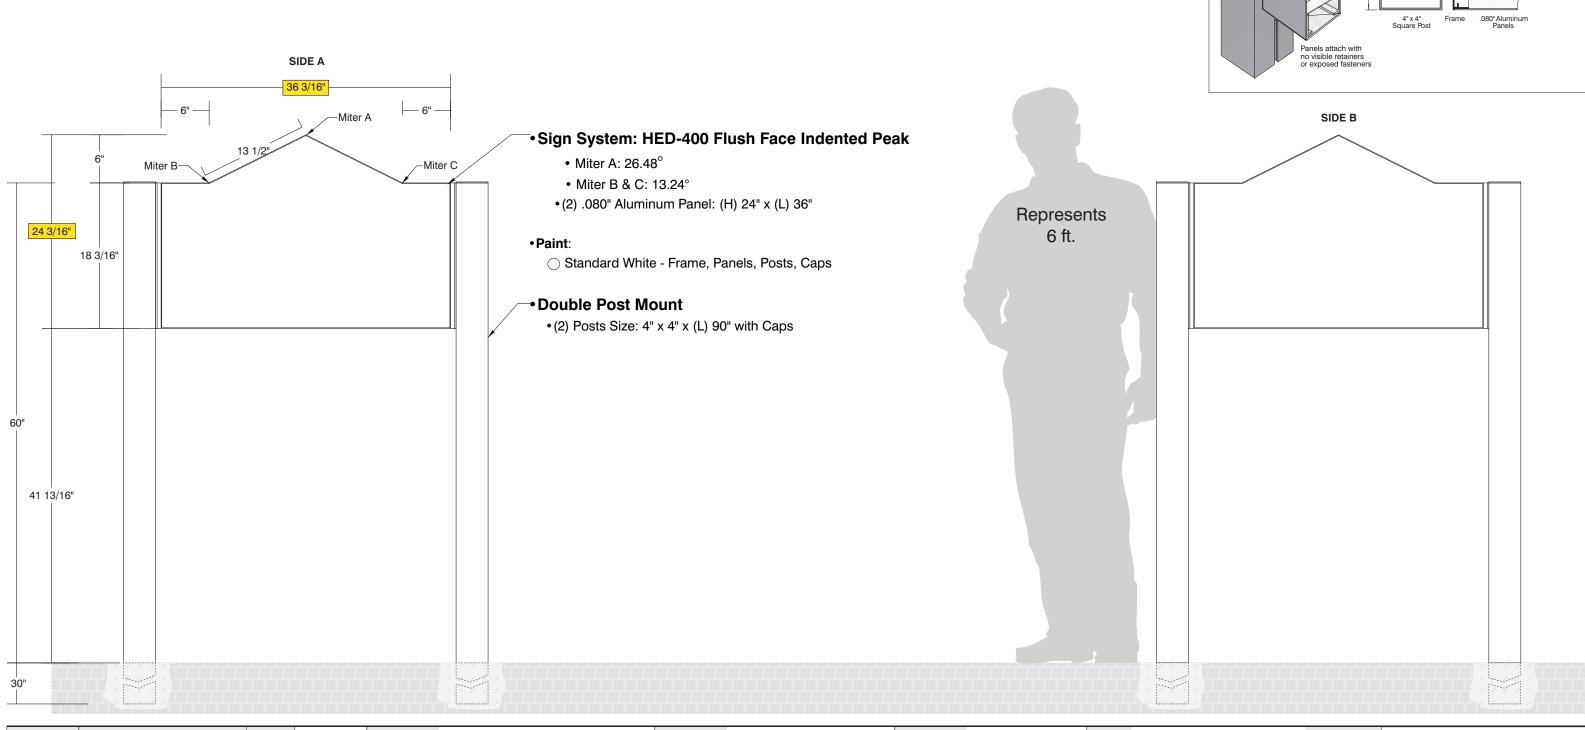

| Date     | DWG# HED-400_FF_Indented Peak   Scale: 1"=1' |  | Customer |                                | Mounting Double Post Mount                                                                                             |             | Mount                      | Quote #      |
|----------|----------------------------------------------|--|----------|--------------------------------|------------------------------------------------------------------------------------------------------------------------|-------------|----------------------------|--------------|
| XX.XX.XX |                                              |  |          |                                | SF/DF                                                                                                                  | Double Face |                            | Colos Don    |
| Quantity |                                              |  | Location |                                | Illuminated                                                                                                            | NO          | UL                         | Sales Rep.   |
| 1        |                                              |  |          |                                | Voltage                                                                                                                | N/A         | Amp N/A                    | Illustrator: |
| I        |                                              |  |          |                                | ADA                                                                                                                    | No          | Rev. 0                     | iliustiatoi. |
| Page     |                                              |  | System   | HED 400 (24" x 36") Flush face |                                                                                                                        |             | and other factors that may | Daviewed Dw  |
| 1 of 1   |                                              |  |          | Indented Peak Sign System      | exist, we cannot affirm compliance in all situations and is hereby removed from responsibility regarding these issues. |             |                            | Reviewed By: |