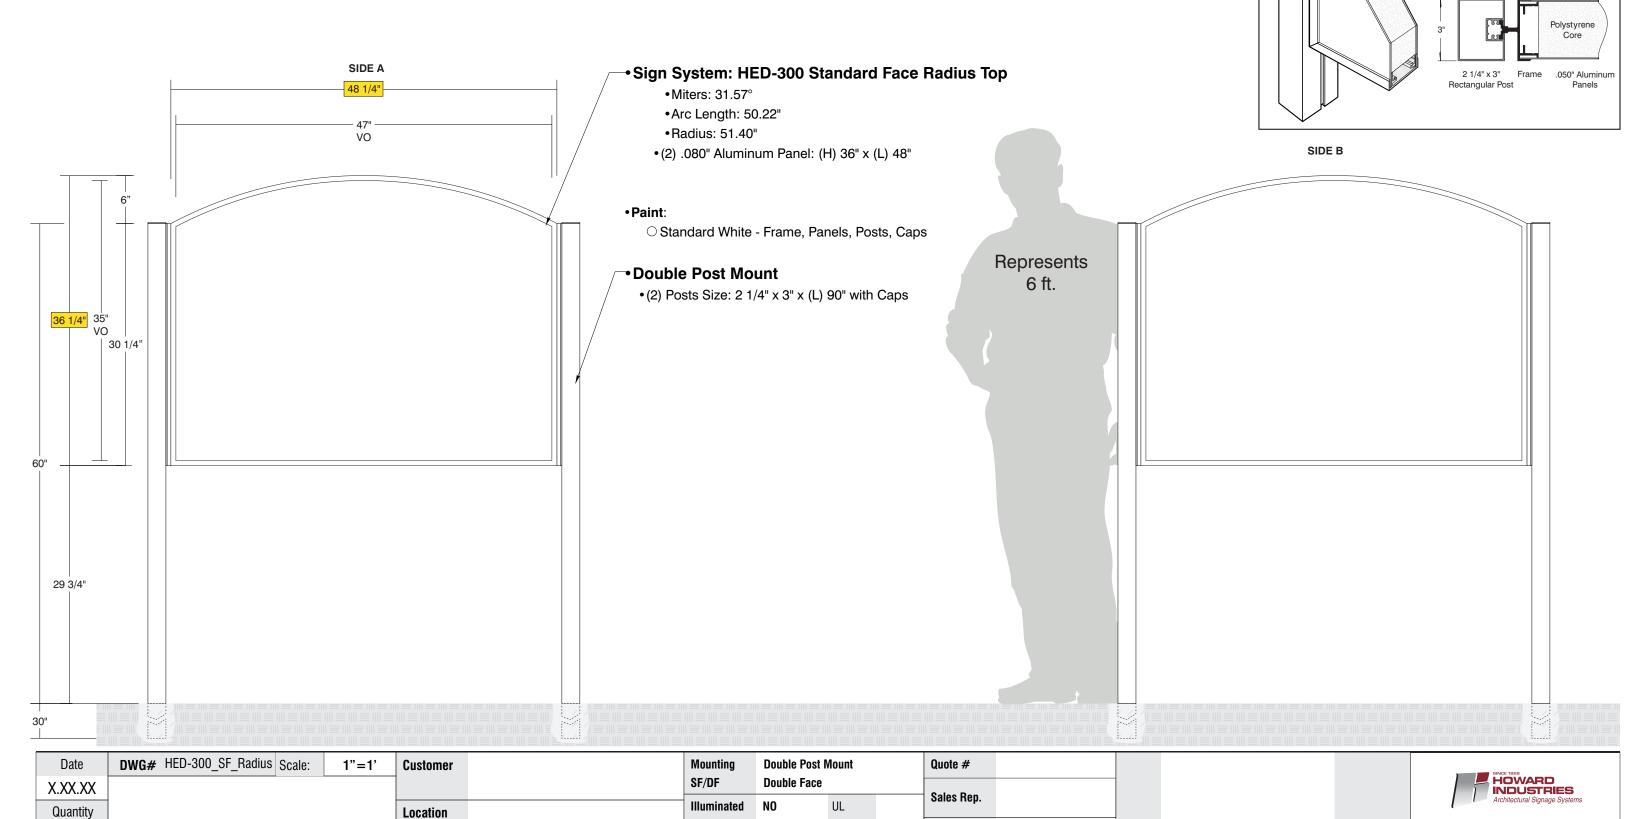

Voltage

ADA

HED-300 (36x48) Standard Face

**Radius Top Sign System** 

System

N/A

No

from responsibility regarding these issues.

\*Due to the ADA/ ANSI's wide interpretation and other factors that may exist, we cannot affirm compliance in all situations and is hereby removed

**HED-300 Detail** 

6400 Howard Drive, Fairview PA 16415 • Toll Free 800.458.0591 •
PA 814.833.7000 • Fax 814.838.0011 •
www.howardindustries.com