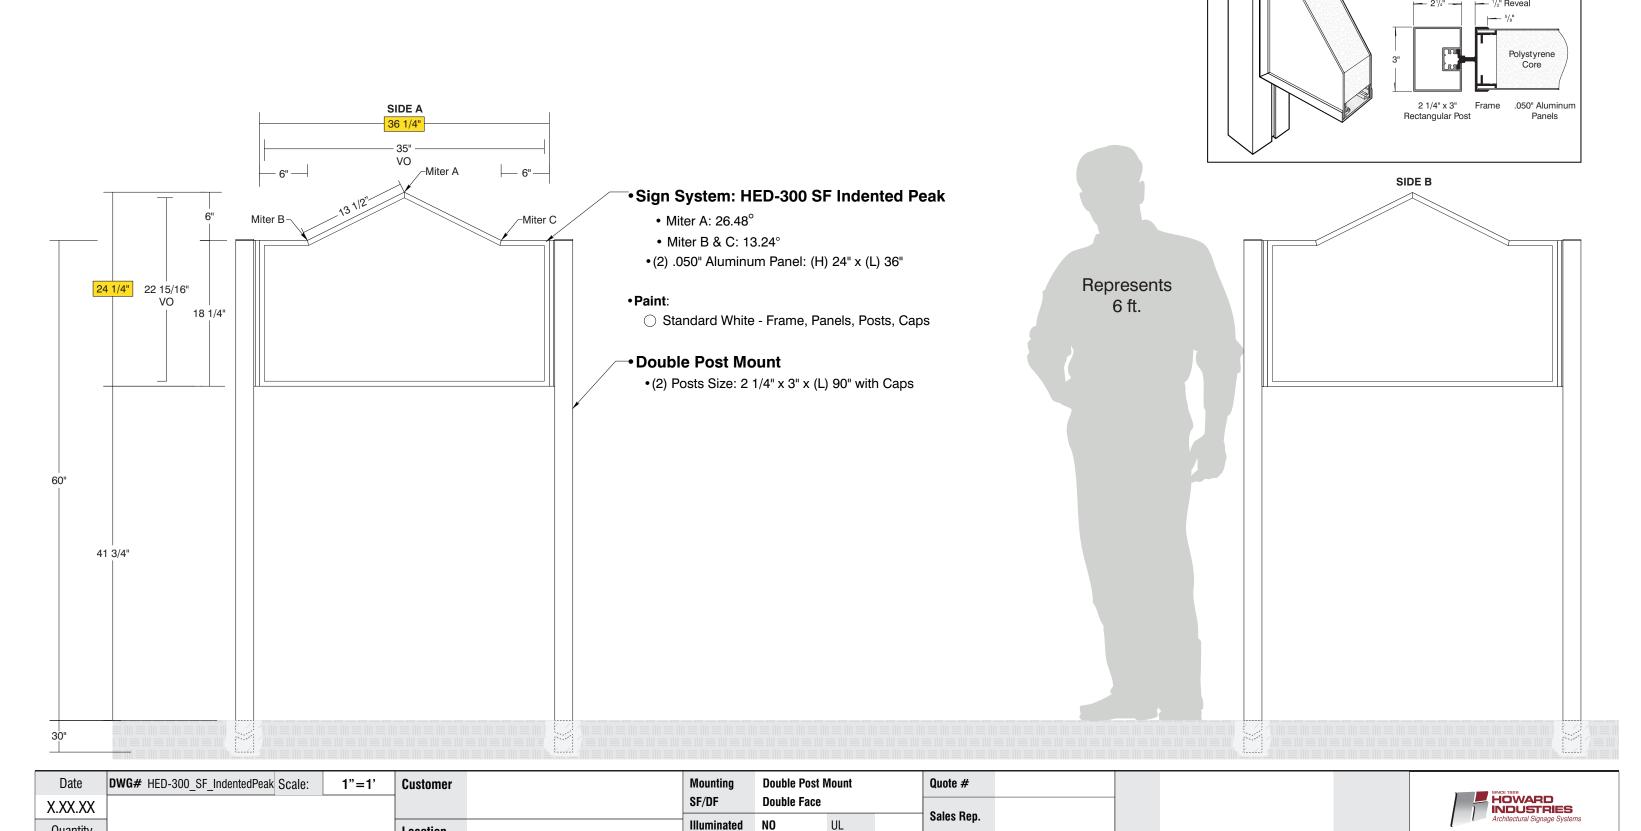

Location

System

HED 300 (24" x 36")

Standard Face Indented Peak Sign System

Quantity

1

Page

1 of 1

No

from responsibility regarding these issues.

\*Due to the ADA/ ANSI's wide interpretation and other factors that may exist, we cannot affirm compliance in all situations and is hereby removed

**HED-300 Detail** 