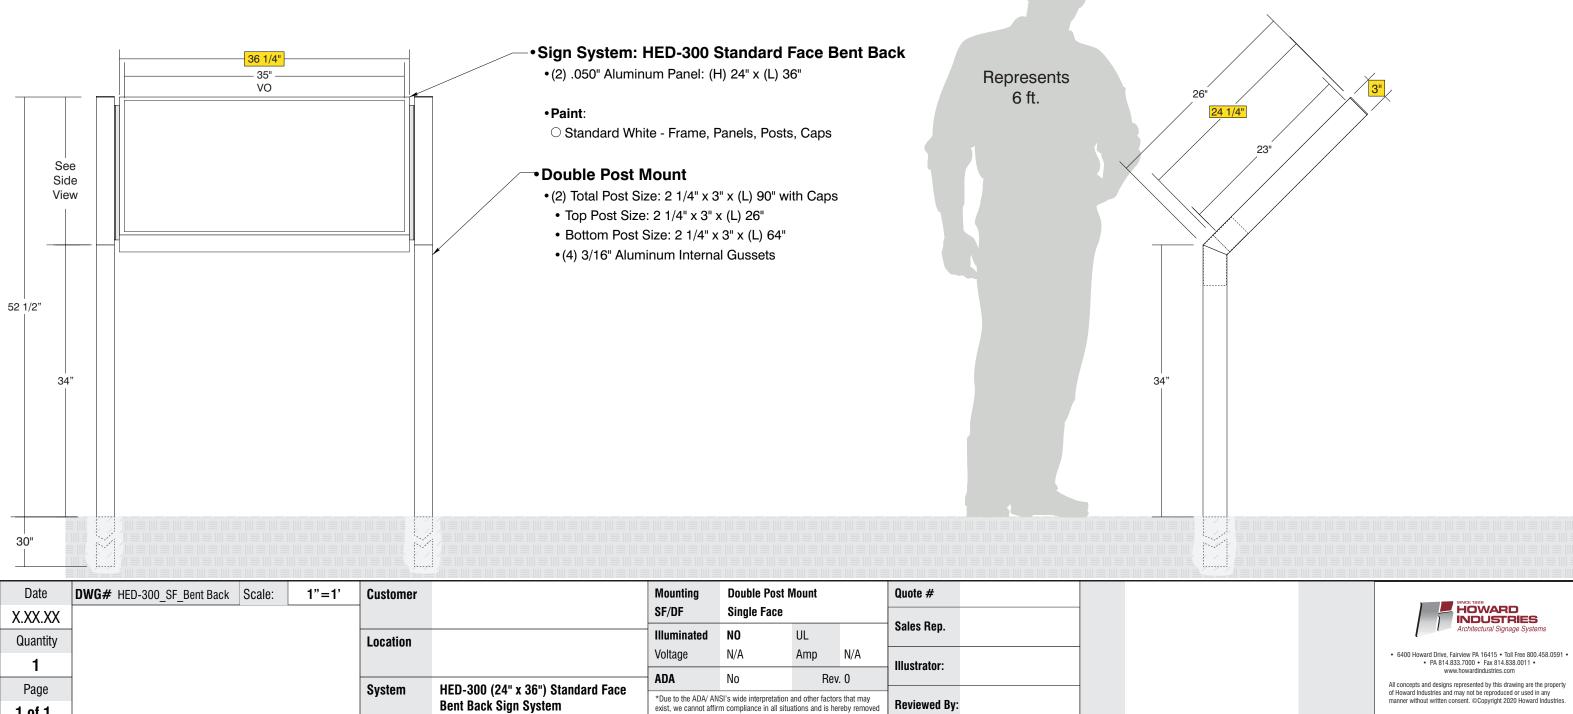

## FRONT VIEW

| Date     | DWG# HED-300_SF_Bent Back Scale: | 1"=1' | Customer |                                                            | Mounting                                                                                                                                                                                            | Double Post Mount |     |      | Quote #      |  |  |
|----------|----------------------------------|-------|----------|------------------------------------------------------------|-----------------------------------------------------------------------------------------------------------------------------------------------------------------------------------------------------|-------------------|-----|------|--------------|--|--|
| X.XX.XX  |                                  |       |          |                                                            | SF/DF                                                                                                                                                                                               | Single Face       |     |      | - Aslas Dan  |  |  |
| Quantity |                                  |       | Location |                                                            | Illuminated                                                                                                                                                                                         | NO                | UL  |      | Sales Rep.   |  |  |
|          |                                  |       |          |                                                            | Voltage                                                                                                                                                                                             | N/A               | Amp | N/A  | Illustrator: |  |  |
|          | -                                |       |          |                                                            | ADA                                                                                                                                                                                                 | No                | Re  | v. 0 |              |  |  |
| Page     |                                  |       | System   | HED-300 (24" x 36") Standard Face<br>Bent Back Sign System | *Due to the ADA/ ANSI's wide interpretation and other factors that may<br>exist, we cannot affirm compliance in all situations and is hereby removed<br>from responsibility regarding these issues. |                   |     |      | Reviewed By: |  |  |
| 1 of 1   |                                  |       |          | Deni dack sign system                                      |                                                                                                                                                                                                     |                   |     |      |              |  |  |

SIDE VIEW