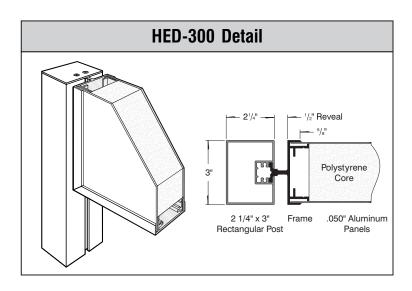

## FRONT VIEW

| Date     | DWG# HED-300_SF_Bent Back Scale: | 1"=1' | Customer |                                                            | Mounting                                                                                                                                                                                            | Double Post Mount |     |      | Quote #      |  |  |
|----------|----------------------------------|-------|----------|------------------------------------------------------------|-----------------------------------------------------------------------------------------------------------------------------------------------------------------------------------------------------|-------------------|-----|------|--------------|--|--|
| X.XX.XX  |                                  |       |          |                                                            | SF/DF                                                                                                                                                                                               | Single Face       |     |      | - Aslas Dan  |  |  |
| Quantity |                                  |       | Location |                                                            | Illuminated                                                                                                                                                                                         | NO                | UL  |      | Sales Rep.   |  |  |
|          |                                  |       |          |                                                            | Voltage                                                                                                                                                                                             | N/A               | Amp | N/A  | Illustrator: |  |  |
|          | -                                |       |          |                                                            | ADA                                                                                                                                                                                                 | No                | Re  | v. 0 |              |  |  |
| Page     |                                  |       | System   | HED-300 (24" x 36") Standard Face<br>Bent Back Sign System | *Due to the ADA/ ANSI's wide interpretation and other factors that may<br>exist, we cannot affirm compliance in all situations and is hereby removed<br>from responsibility regarding these issues. |                   |     |      | Reviewed By: |  |  |
| 1 of 1   |                                  |       |          | Deni dack sign system                                      |                                                                                                                                                                                                     |                   |     |      |              |  |  |