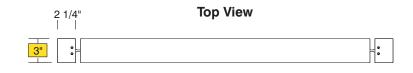

| Date     | <b>DWG#</b> HED-300_Flush Face Scale: | 1"=1' | Customer |                        | Mounting                                                                                                               | Double Post Mount<br>Double Face |     |             | Quote #        |  |  |  |
|----------|---------------------------------------|-------|----------|------------------------|------------------------------------------------------------------------------------------------------------------------|----------------------------------|-----|-------------|----------------|--|--|--|
| XX.XX.XX |                                       |       |          |                        | SF/DF                                                                                                                  |                                  |     |             | Soloo Bon      |  |  |  |
| Quantity | 1                                     |       | Location |                        | Illuminated                                                                                                            | NO                               | UL  |             | Sales Rep.     |  |  |  |
| 1        |                                       |       |          |                        | Voltage                                                                                                                | N/A                              | Amp | N/A         | - Illustrator: |  |  |  |
|          |                                       |       |          |                        | ADA                                                                                                                    | No                               | Re  | v. 0        | mustrator.     |  |  |  |
| Page     |                                       |       | System   | HED-300 (24" x 36")    | *Due to the ADA/ ANSI's wide interpretation and other factors that may                                                 |                                  |     | Paviawad Pv |                |  |  |  |
| 1 of 1   |                                       |       |          | Flush Face Sign System | exist, we cannot affirm compliance in all situations and is hereby removed from responsibility regarding these issues. |                                  |     |             | Reviewed By:   |  |  |  |