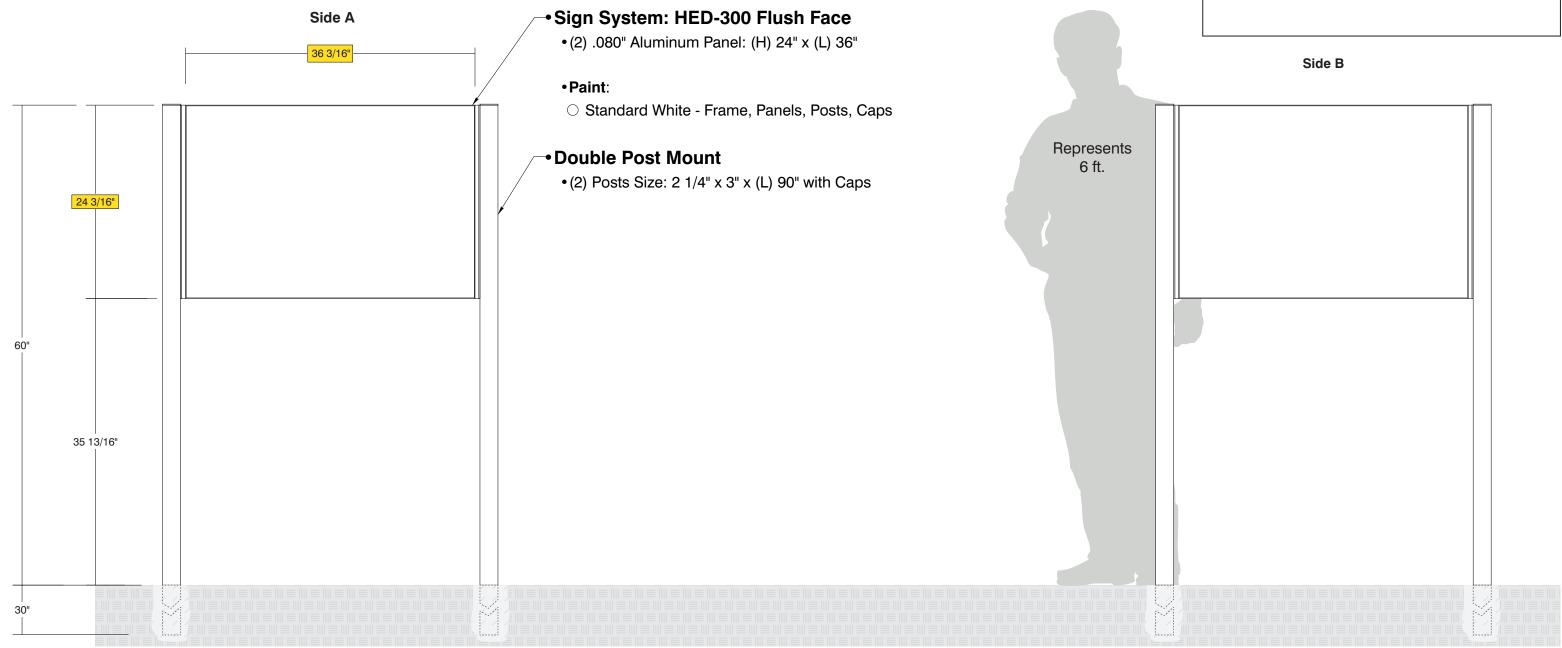

| Date     | <b>DWG#</b> HED-300_Flush Face Scale: | 1"=1' | Customer |                        | Mounting                                                                                                               | Double Post Mount<br>Double Face |     |             | Quote #        |  |  |  |
|----------|---------------------------------------|-------|----------|------------------------|------------------------------------------------------------------------------------------------------------------------|----------------------------------|-----|-------------|----------------|--|--|--|
| XX.XX.XX |                                       |       |          |                        | SF/DF                                                                                                                  |                                  |     |             | Soloo Bon      |  |  |  |
| Quantity | 1                                     |       | Location |                        | Illuminated                                                                                                            | NO                               | UL  |             | Sales Rep.     |  |  |  |
| 1        |                                       |       |          |                        | Voltage                                                                                                                | N/A                              | Amp | N/A         | - Illustrator: |  |  |  |
|          |                                       |       |          |                        | ADA                                                                                                                    | No                               | Re  | v. 0        | mustrator.     |  |  |  |
| Page     |                                       |       | System   | HED-300 (24" x 36")    | *Due to the ADA/ ANSI's wide interpretation and other factors that may                                                 |                                  |     | Paviawad Pv |                |  |  |  |
| 1 of 1   |                                       |       |          | Flush Face Sign System | exist, we cannot affirm compliance in all situations and is hereby removed from responsibility regarding these issues. |                                  |     |             | Reviewed By:   |  |  |  |