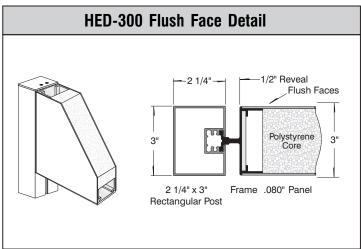

| Date     | <b>DWG#</b> HED-300_Flush Face Scale: | 1"=1' | Customer |                        | Mounting                                                                                                               | Double Post Mount<br>Double Face |     |             | Quote #        |  |  |  |
|----------|---------------------------------------|-------|----------|------------------------|------------------------------------------------------------------------------------------------------------------------|----------------------------------|-----|-------------|----------------|--|--|--|
| XX.XX.XX |                                       |       |          |                        | SF/DF                                                                                                                  |                                  |     |             | Soloo Bon      |  |  |  |
| Quantity | 1                                     |       | Location |                        | Illuminated                                                                                                            | NO                               | UL  |             | Sales Rep.     |  |  |  |
| 1        |                                       |       |          |                        | Voltage                                                                                                                | N/A                              | Amp | N/A         | - Illustrator: |  |  |  |
|          |                                       |       |          |                        | ADA                                                                                                                    | No                               | Re  | v. 0        | mustrator.     |  |  |  |
| Page     |                                       |       | System   | HED-300 (24" x 36")    | *Due to the ADA/ ANSI's wide interpretation and other factors that may                                                 |                                  |     | Paviawad Pv |                |  |  |  |
| 1 of 1   |                                       |       |          | Flush Face Sign System | exist, we cannot affirm compliance in all situations and is hereby removed from responsibility regarding these issues. |                                  |     |             | Reviewed By:   |  |  |  |